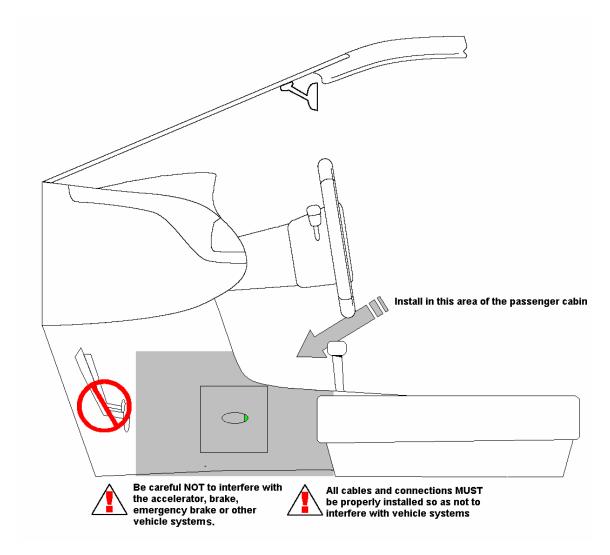

## MPC Elite Voice Interface Module (VIM)

The MPC Elite VIM should be installed in the passenger compartment, on or near the front console. The MPC Elite should be installed vertically in vehicles with center consoles (figure 1). In vehicles without center consoles, the MPC Elite may be installed vertically or horizontally (figure 2).

In all installations, avoid interference with vehicle systems and functions such as the accelerator, the brake, the parking brake and the travel of the passenger or driver seat mechanism.

Figure 1 Vehicle with Center Console