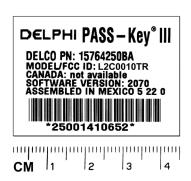

Re: Certification for Delphi-Delco Passkey Immobilizer

Model: L2C0010TR FCC ID: L2C0010TR

CANADA: to be provided by IC

## FCC/ IC ID LABEL

The below shown label will be printed in black on a white permanent label.

## Full size