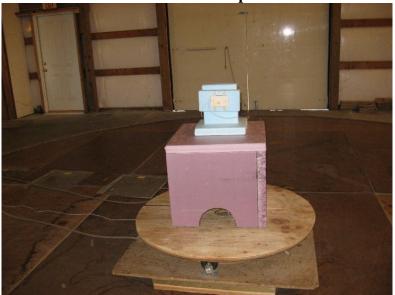

#### Model 0800-0550, Radiated 30 to 1000MHz

**Radiated Front – X position** 

**Radiated Front – Y position** 

**Radiated Front** – Z position

**Radiated Back** 