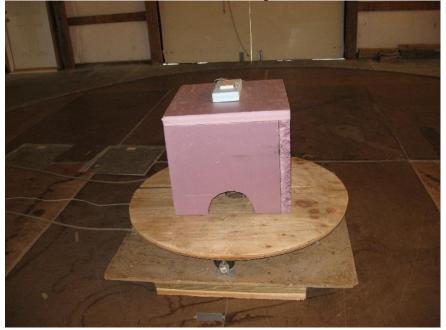

# EUT – Quick Response Premiere Router/Gateway, Models 0800-0550 and 0800-0551

**RF** Conducted – with Analyzer

**RF** Conducted – with Power Meter

- Item 0: EUT Quick Response Premiere Router, Model 0800-0550
- Item 1: 10m unshielded power cable
- Item 2: 10m power cable to daisy chain additional units