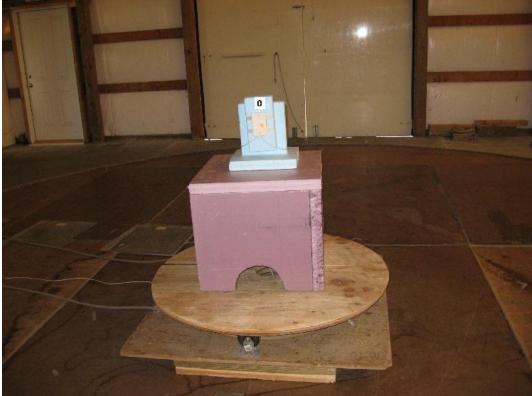

#### Model 0800-0550, Radiated 30 to 1000MHz

**Radiated Front – X position** 

**Radiated Front – Y position** 

**Radiated Front** – Z position

**Radiated Back** 