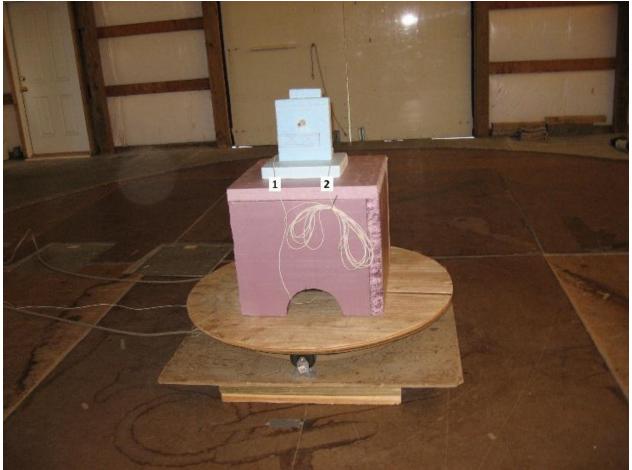

# EUT – Quick Response Premiere Router/Gateway, Models 0800-0550 and 0800-0551

**RF** Conducted – with Analyzer

**RF** Conducted – with Power Meter

- Item 0: EUT Quick Response Premiere Router, Model 0800-0550
- Item 1: 10m unshielded power cable
- Item 2: 10m power cable to daisy chain additional units