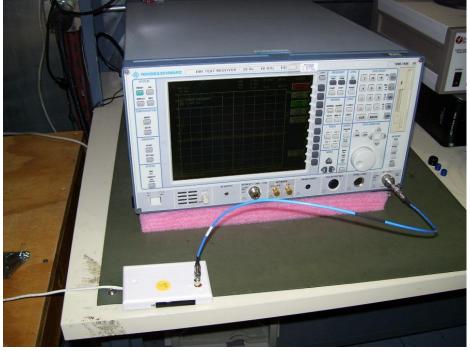

# EUT – Quick Response Premiere Router/Gateway, Models 0800-0550 and 0800-0551

**RF** Conducted – with Analyzer

**RF** Conducted – with Power Meter

- Item 0: EUT Quick Response Premiere Router, Model 0800-0550
- Item 1: 10m unshielded power cable
- Item 2: 10m power cable to daisy chain additional units