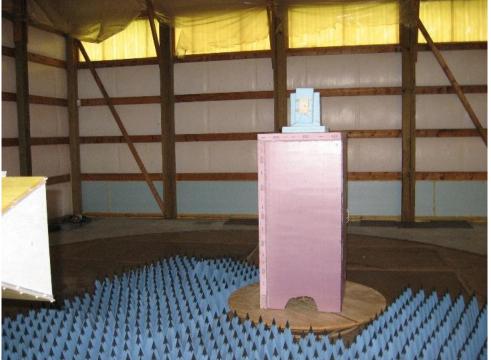

#### Model 0800-0550, Radiated 30 to 1000MHz

**Radiated Front – X position** 

**Radiated Front – Y position** 

**Radiated Front** – Z position

**Radiated Back** 

### Model 0800-0550, Radiated 1 to 18GHz

**Radiated Front – X position** 

**Radiated Front – Y position** 

**Radiated Front** – Z position