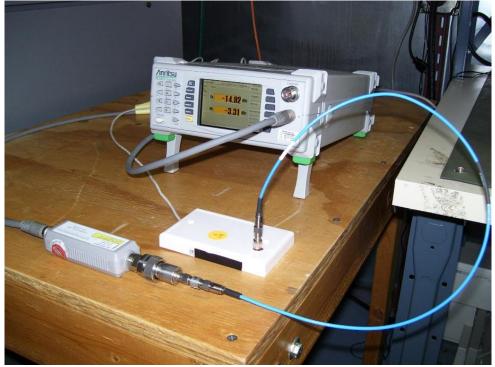

# EUT – Quick Response Premiere Router/Gateway, Models 0800-0550 and 0800-0551

**RF** Conducted – with Analyzer

**RF** Conducted – with Power Meter

- Item 0: EUT Quick Response Premiere Router, Model 0800-0550
- Item 1: 10m unshielded power cable
- Item 2: 10m power cable to daisy chain additional units