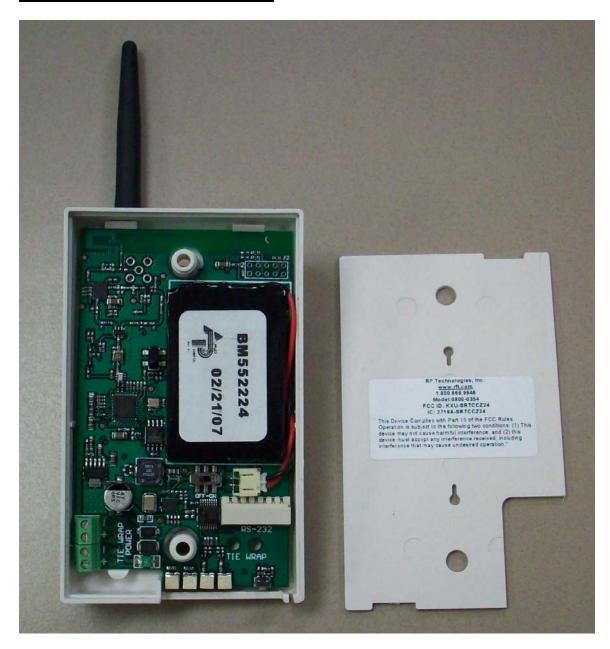

3125 N. 126<sup>th</sup> Street, Brookfield, Wisconsin 53005

Label Part Number: 0150-0645

Description: Router with External Antenna FCC Label

Revision: A

## Mark as follows:

RF Technologies, Inc. www.rft.com 1.800.669.9946

Model: 0800-0354 FCC ID: KXU-SRTCCZ24 IC: 2719A-SRTCCZ24

"This device complies with Part 15 of the FCC Rules. Operation is subject to the following two conditions: (1) This device may not cause harmful interference, and (2) this device must accept any interference received, including interference that may cause undesired operation."

Font: Arial Size: 9

All lettering to be black Use 1" x 2" label stock (RFT P/N 0440-0015)

## **Location of Label on Completed Unit**