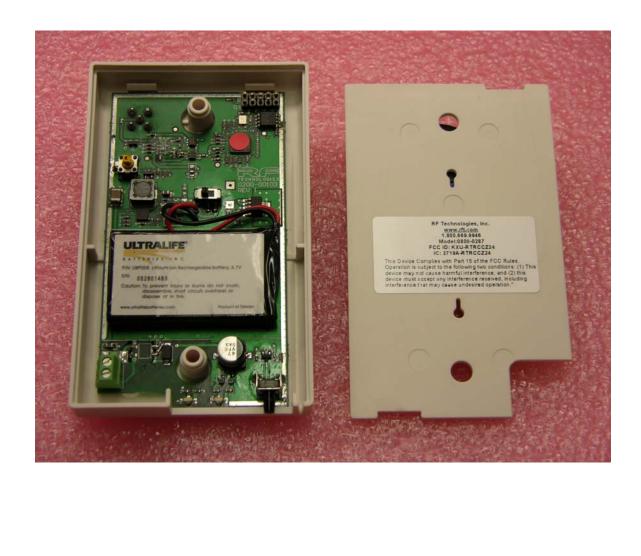

3125 N. 126<sup>th</sup> Street, Brookfield, Wisconsin 53005

Label Part Number: 0150-0544 Description: Router FCC Label Revision: A

Mark as follows:

RF Technologies, Inc. <u>www.rft.com</u> 1.800.669.9946 Model: 0800-0287 FCC ID: KXU-RTRCCZ24 IC: 2719A-RTRCCZ24

"This device complies with Part 15 of the FCC Rules. Operation is subject to the following two conditions: (1) This device may not cause harmful interference, and (2) this device must accept any interference received, including interference Font: Arial Size: 9

that may cause undesired operation."

All lettering to be black Use 1" x 2" label stock (RFT P/N 0440-0015)

## Location of Label on Completed Unit