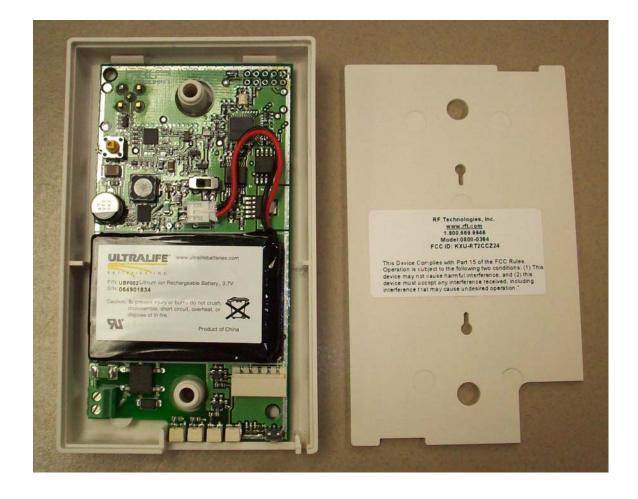

3125 N. 126<sup>th</sup> Street, Brookfield, Wisconsin 53005

Label Part Number: 0150-0635 Description: Router FCC Label

Revision: A

## Mark as follows:

RF Technologies, Inc. www.rft.com 1.800.669.9946

Model: 0800-0364 FCC ID: KXU-RT2CCZ24

"This device complies with Part 15 of the FCC Rules. Operation is subject to the following two conditions: (1) This device may not cause harmful interference, and (2) this device must accept any interference received, including interference that may cause undesired operation."

Font: Arial Size: 9

All lettering to be black Use 1" x 2" label stock (RFT P/N 0440-0015)

## **Location of Label on Completed Unit**