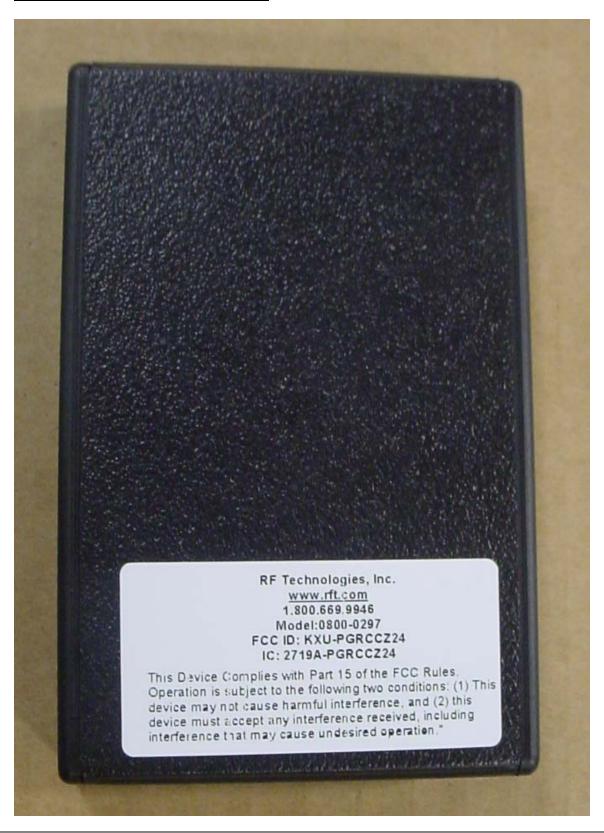

3125 N. 126<sup>th</sup> Street, Brookfield, Wisconsin 53005

Label Part Number: 0150-0586 Description: Pager FCC Label

Revision: A

## Mark as follows:

RF Technologies, Inc. www.rft.com 1.800.669.9946

Model: 0800-0297 FCC ID: KXU-PGRCCZ24 IC: 2719A-PGRCCZ24

"This device complies with Part 15 of the FCC Rules. Operation is subject to the following two conditions: (1) This device may not cause harmful interference, and (2) this device must accept any interference received, including interference that may cause undesired operation."

Font: Arial Size: 9

All lettering to be black Use 1" x 2" label stock (RFT P/N 0440-0015)

## **Location of Label on Completed Unit**