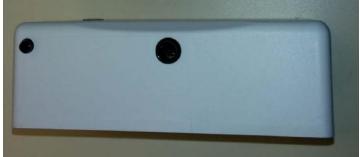

RF Technologies Inc. Quick Response Premiere Nurse Call Push Button & Built In Battery Pack Model: 0800-0541

Model 0800-0541 Inside Main Unit & Built In Battery Pack

RF Technologies Inc. Quick Response Premiere Nurse Call with Jack for Call Button on Cord & Built In Battery Pack Model: 0800-0542

Side view for jack input

Inside Back Mounting Plate

Built In Battery Pack

Back of Mounting Plate (This will face the wall when installed)

Solder Side of PC Board