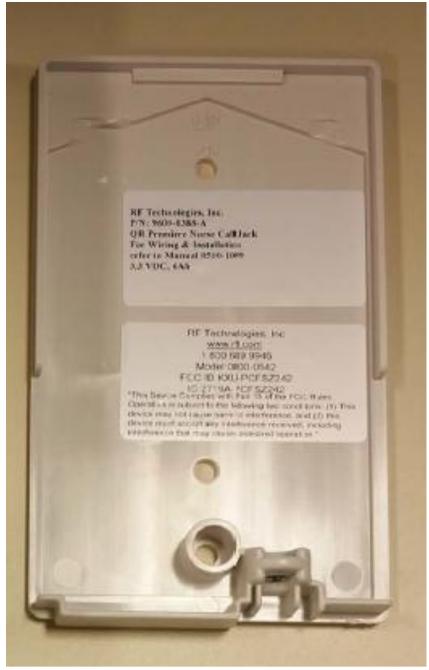

Side view for jack input

Inside Back Mounting Plate

Built In Battery Pack

Back of Mounting Plate (This will face the wall when installed)

Solder Side of PC Board