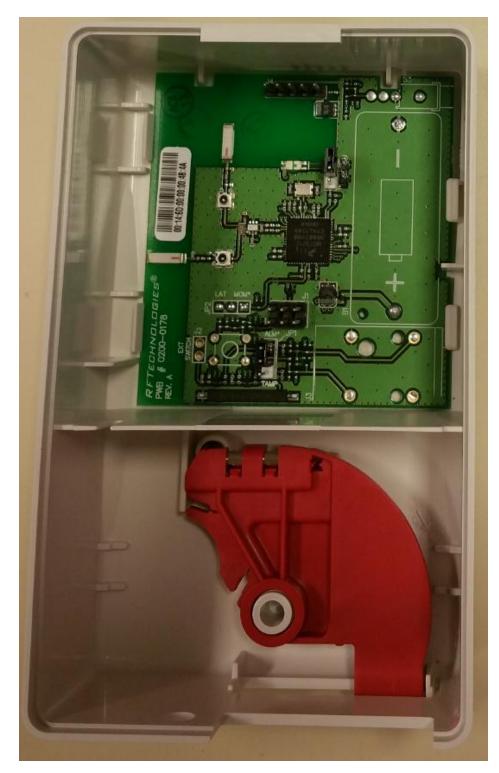

RF Technologies Inc. Quick Response Premiere Nurse Call Push Button & Built In Battery Pack Model: 0800-0541

Model 0800-0541 Inside Main Unit & Built In Battery Pack

RF Technologies Inc. Quick Response Premiere Nurse Call with Jack for Call Button on Cord & Built In Battery Pack Model: 0800-0542

Side view for jack input

Inside Back Mounting Plate

Built In Battery Pack

Back of Mounting Plate (This will face the wall when installed)

Solder Side of PC Board