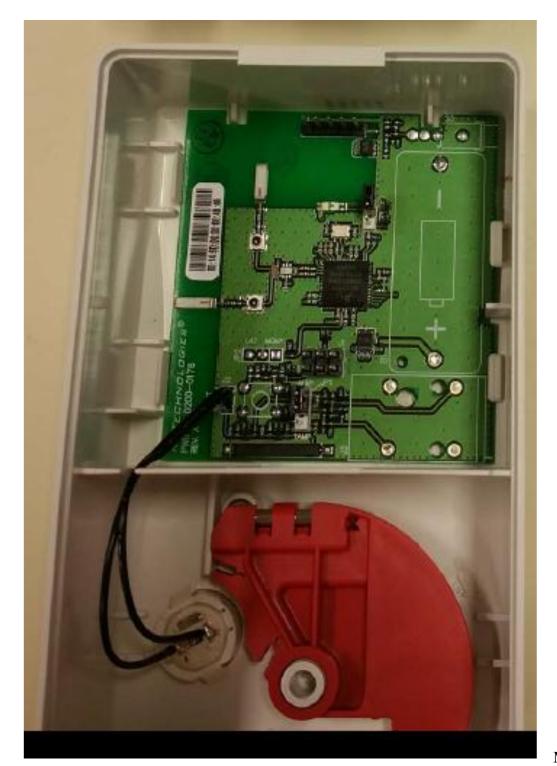

RF Technologies Inc. Quick Response Premiere Nurse Call Push Button & Built In Battery Pack Model: 0800-0541

Model 0800-0541 Inside Main Unit & Built In Battery Pack

RF Technologies Inc. Quick Response Premiere Nurse Call with Jack for Call Button on Cord & Built In Battery Pack Model: 0800-0542