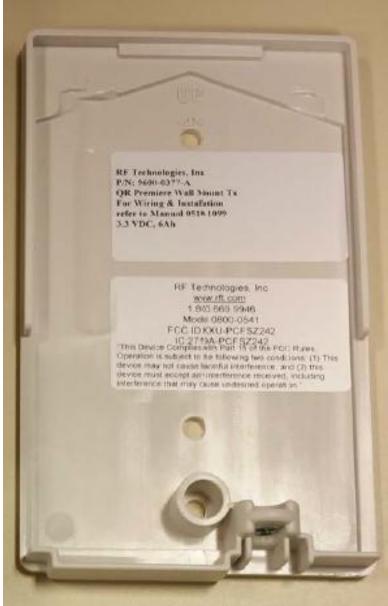

RF Technologies Inc. Quick Response Premiere Nurse Call Push Button & Built In Battery Pack Model: 0800-0541

Model 0800-0541 Inside Main Unit & Built In Battery Pack

RF Technologies Inc. Quick Response Premiere Nurse Call with Jack for Call Button on Cord & Built In Battery Pack Model: 0800-0542