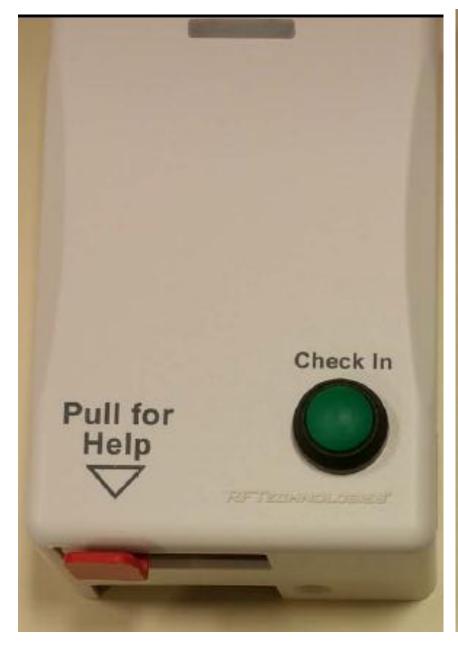

## **Internal / External Photos**

RF Technologies Inc. Quick Response Premiere Nurse Call Pull Cord with Built In Battery Pack

Model: 0800-0539

RF Technologies Inc. Quick Response Premiere Nurse Call Pull Cord with Check In & Built In Battery Pack Model: 0800-0540