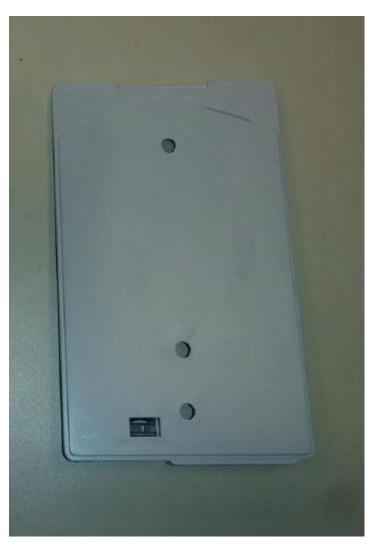

Side view for jack input

Inside Back Mounting Plate

Built In Battery Pack

Back of Mounting Plate (This will face the wall when installed)

Solder Side of PC Board