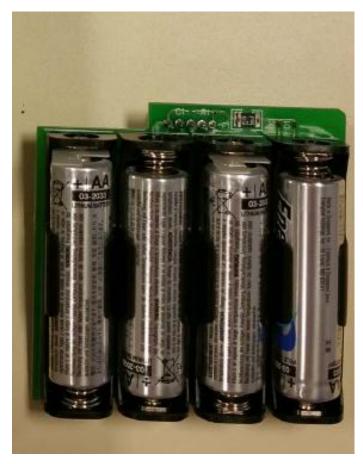

## **Internal / External Photos**

RF Technologies Inc. Quick Response Premiere Nurse Call Pull Cord with Built In Battery Pack

Model: 0800-0539









RF Technologies Inc. Quick Response Premiere Nurse Call Pull Cord with Check In & Built In Battery Pack Model: 0800-0540









RF Technologies Inc. Quick Response Premiere Nurse Call Push Button & Built In Battery Pack Model: 0800-0541









Model 0800-0541 Inside Main Unit & Built In Battery Pack

RF Technologies Inc. Quick Response Premiere Nurse Call with Jack for Call Button on Cord & Built In Battery Pack Model: 0800-0542





Side view for jack input





Inside Back Mounting Plate

Built In Battery Pack

Back of Mounting Plate (This will face the wall when installed)



Solder Side of PC Board



## All Models

Built In Battery Pack – Front & Back