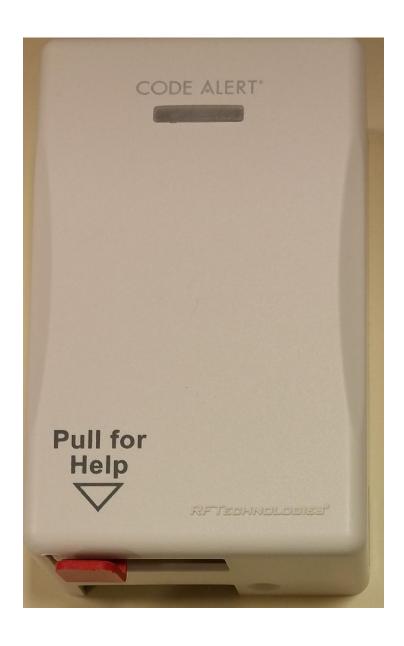

## **Internal / External Photos**

RF Technologies Inc. Quick Response Premiere Nurse Call Pull Cord with Built In Battery Pack

Model: 0800-0539

RF Technologies Inc. Quick Response Premiere Nurse Call Pull Cord with Check In & Built In Battery Pack Model: 0800-0540