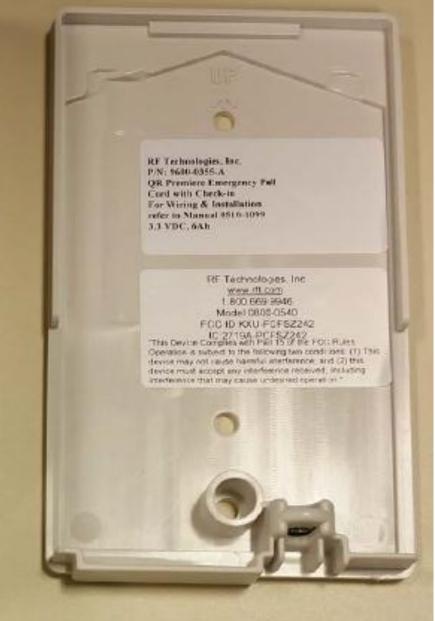

Side view for jack input

Inside Back Mounting Plate

Built In Battery Pack

Back of Mounting Plate (This will face the wall when installed)

Solder Side of PC Board