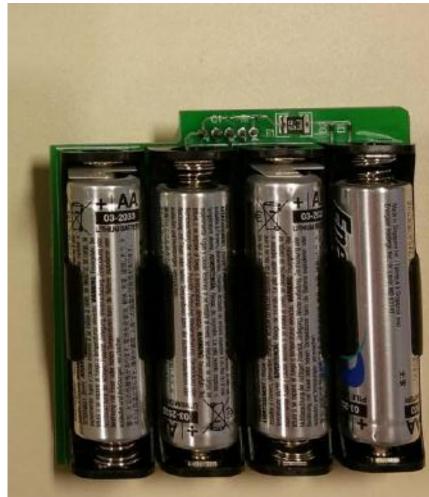

## **Internal / External Photos**

RF Technologies Inc. Quick Response Premiere Nurse Call Pull Cord with Built In Battery Pack

Model: 0800-0539









RF Technologies Inc. Quick Response Premiere Nurse Call Pull Cord with Check In & Built In Battery Pack Model: 0800-0540









RF Technologies Inc. Quick Response Premiere Nurse Call Push Button & Built In Battery Pack Model: 0800-0541









Model 0800-0541 Inside Main Unit & Built In Battery Pack

RF Technologies Inc. Quick Response Premiere Nurse Call with Jack for Call Button on Cord & Built In Battery Pack Model: 0800-0542





Side view for jack input





Inside Back Mounting Plate

Built In Battery Pack

Back of Mounting Plate (This will face the wall when installed)



Solder Side of PC Board



## All Models

Built In Battery Pack – Front & Back