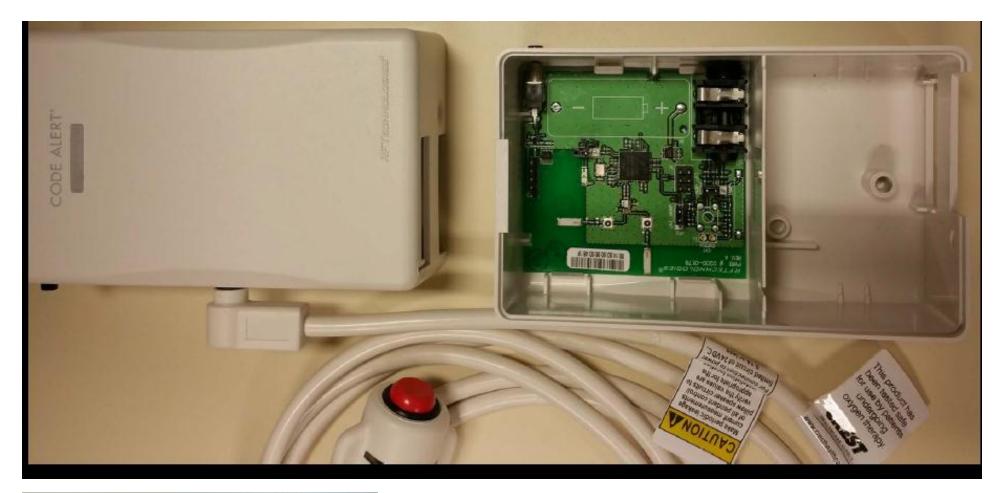

## **Internal / External Photos**

RF Technologies Inc. Quick Response Premiere Nurse Call Pull Cord with Built In Battery Pack

Model: 0800-0539

RF Technologies Inc. Quick Response Premiere Nurse Call Pull Cord with Check In & Built In Battery Pack Model: 0800-0540