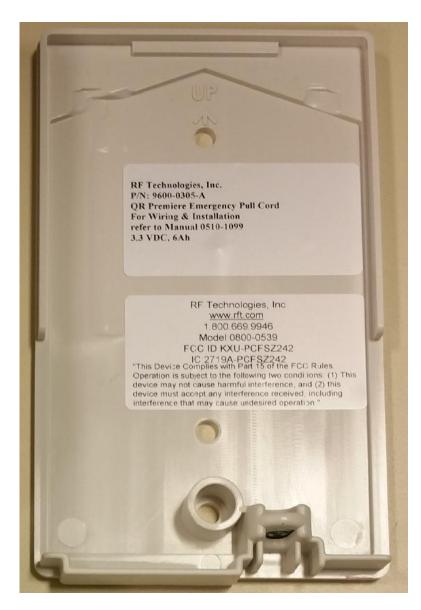

Side view for jack input

Inside Back Mounting Plate

Built In Battery Pack

Back of Mounting Plate (This will face the wall when installed)

Solder Side of PC Board