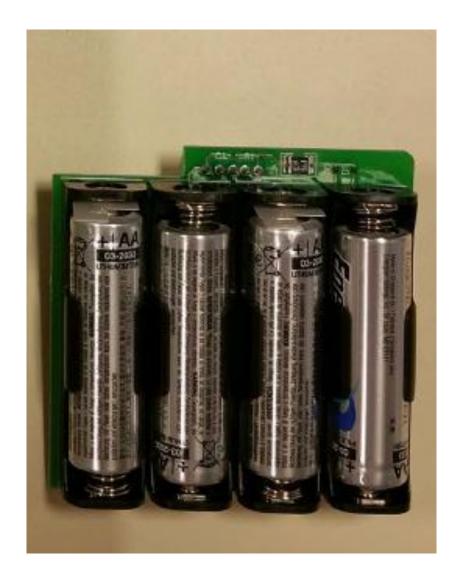

Side view for jack input

Inside Back Mounting Plate

Built In Battery Pack

Back of Mounting Plate (This will face the wall when installed)

Solder Side of PC Board

## All Models

Built In Battery Pack – Front & Back