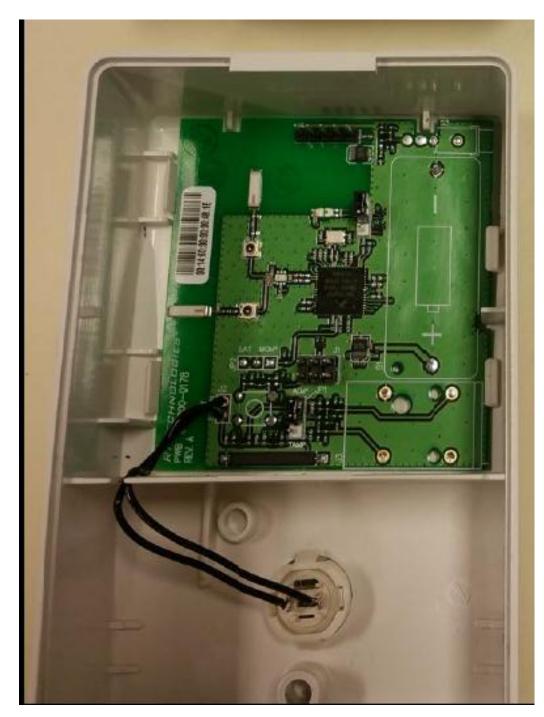

RF Technologies Inc. Quick Response Premiere Nurse Call Push Button & Built In Battery Pack Model: 0800-0541

Model 0800-0541 Inside Main Unit & Built In Battery Pack

RF Technologies Inc. Quick Response Premiere Nurse Call with Jack for Call Button on Cord & Built In Battery Pack Model: 0800-0542