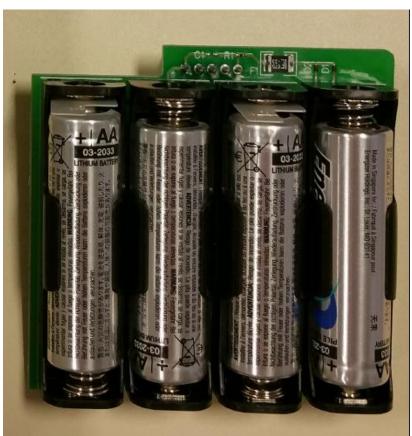

## **Internal / External Photos**

RF Technologies Inc. Quick Response Premiere Nurse Call Pull Cord with Built In Battery Pack

Model: 0800-0539









RF Technologies Inc. Quick Response Premiere Nurse Call Pull Cord with Check In & Built In Battery Pack Model: 0800-0540









RF Technologies Inc. Quick Response Premiere Nurse Call Push Button & Built In Battery Pack Model: 0800-0541









Model 0800-0541 Inside Main Unit & Built In Battery Pack

RF Technologies Inc. Quick Response Premiere Nurse Call with Jack for Call Button on Cord & Built In Battery Pack Model: 0800-0542





Side view for jack input





Inside Back Mounting Plate

Built In Battery Pack

Back of Mounting Plate (This will face the wall when installed)



Solder Side of PC Board



## All Models

Built In Battery Pack – Front & Back