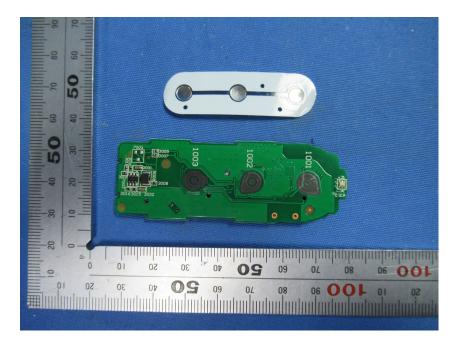

## **Internal Photos**

| Applicant:                                                                    | Sonova USA Inc.          |  |  |  |
|-------------------------------------------------------------------------------|--------------------------|--|--|--|
| Address of Applicant:4520 Weaver Parkway, Warrenville Illinois United States. |                          |  |  |  |
| Equipment Under Test (EUT):                                                   |                          |  |  |  |
| Product Name:                                                                 | Remote Control AudioNova |  |  |  |
| Model No.:                                                                    | Remote Control           |  |  |  |