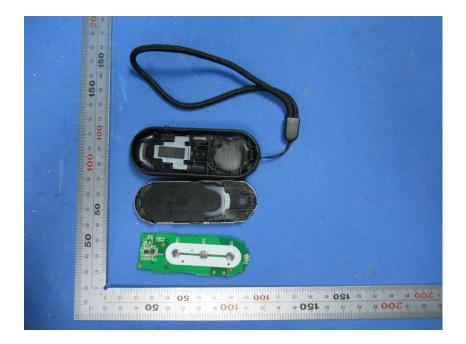

## **Internal Photos**

| Applicant:                                                                    | Sonova USA Inc.          |  |  |  |
|-------------------------------------------------------------------------------|--------------------------|--|--|--|
| Address of Applicant:4520 Weaver Parkway, Warrenville Illinois United States. |                          |  |  |  |
| Equipment Under Test (EUT):                                                   |                          |  |  |  |
| Product Name:                                                                 | Remote Control AudioNova |  |  |  |
| Model No.:                                                                    | Remote Control           |  |  |  |