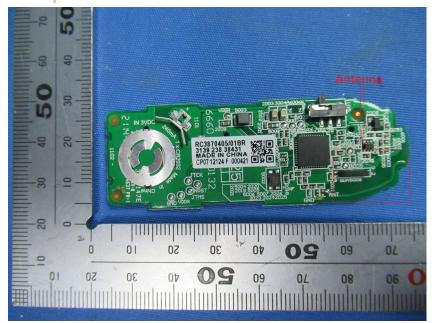

## **Internal Photos**

| Applicant:                                                                    | Sonova USA Inc.          |  |  |  |
|-------------------------------------------------------------------------------|--------------------------|--|--|--|
| Address of Applicant:4520 Weaver Parkway, Warrenville Illinois United States. |                          |  |  |  |
| Equipment Under Test (EUT):                                                   |                          |  |  |  |
| Product Name:                                                                 | Remote Control AudioNova |  |  |  |
| Model No.:                                                                    | Remote Control           |  |  |  |