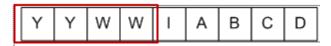

The serial number contains **Manufacturing Date** within the number:

**YY** = year (Example: 21 for 2021)

**WW** = number of the current production week (example: 13 for the week 13)

Label placed on the bottom of the Charger Case