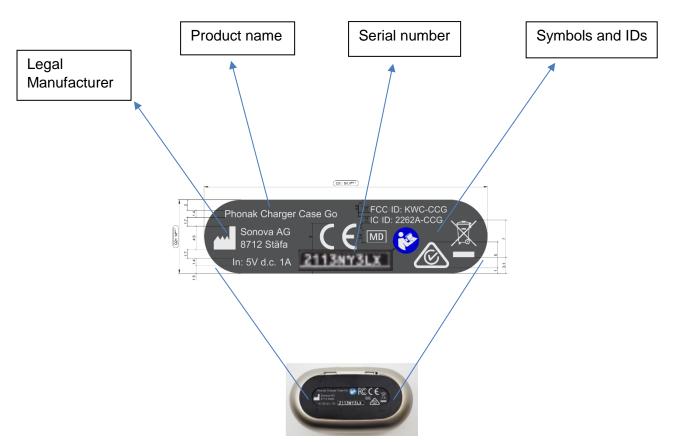

## **Product pictures and Labelling on the product**

**Labeling STRUCTURE:** 

Brand labeling "Phonak" on the top (lid) of the product.

Product name printed on label on the bottom of the Charger Case Go

Serial number printed on label on the bottom of the Charger Case Go, e.g. 2113NY3LX

The serial number contains **Manufacturing Date** within the number:

**YY** = year (Example: 21 for 2021)

**WW** = number of the current production week (example: 13 for the week 13)

Label placed on the bottom of the Charger Case