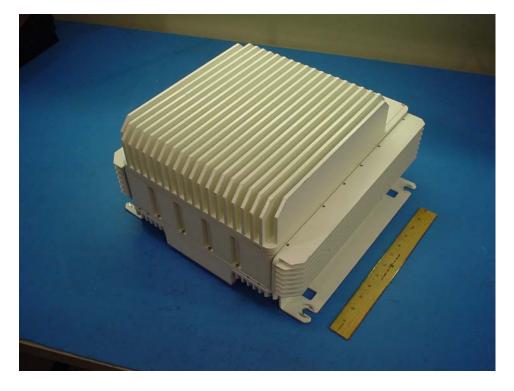

## **KUWR1900/KUWR800**

The following photos show the external appearance and connectors for the PCS repeater with FCC ID number KUWR1900. The cellular repeater with FCC ID KUWR800 has the same exact appearance and connectors, except for identification tags. The units do not have any external controls as the control is accomplished remotely through software.

Figure 1. External Appearance of KUWR1900

Figure 2. Connectors and FCC ID Tag for KUWR1900  $\,$ 

Figure 3. KUWR1900 Back View.