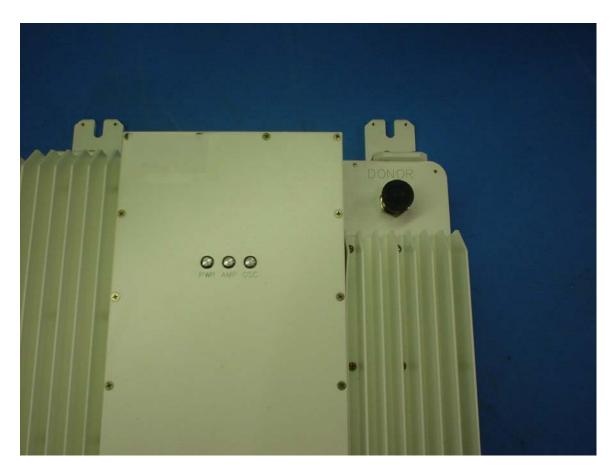

Figure 4. External Appearance of KUWR1900L

Figure 5. Close Up Detail Showing FCC ID Location on KUWR1900L

Figure 6. Connectors on KUWR1900L

Figure 7. Detail Showing Indicator LEDs on KUWR1900L