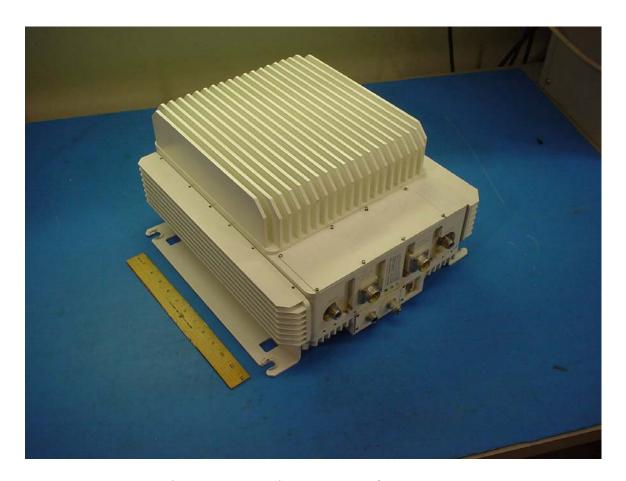

## **KUWR1900/KUWR800**

The following photos show the external appearance and connectors for the PCS repeater with FCC ID number KUWR1900. The cellular repeater with FCC ID KUWR800 has the same exact appearance and connectors, except for identification tags. The units do not have any external controls as the control is accomplished remotely through software.

Figure 1. External Appearance of KUWR1900

Figure 2. Connectors and FCC ID Tag for KUWR1900  $\,$ 

Figure 3. KUWR1900 Back View.