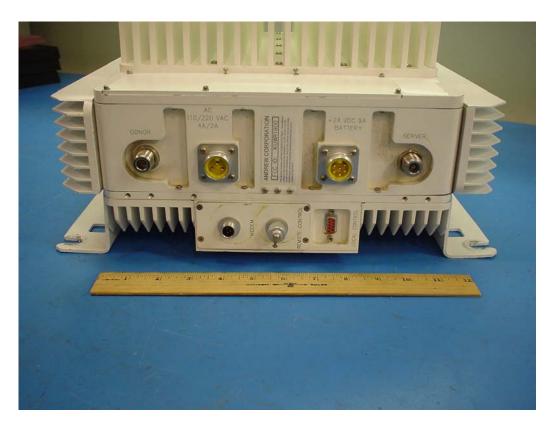

## **KUWR1900/KUWR800**

The following photos show the external appearance and connectors for the PCS repeater with FCC ID number KUWR1900. The cellular repeater with FCC ID KUWR800 has the same exact appearance and connectors, except for identification tags. The units do not have any external controls as the control is accomplished remotely through software.

Figure 1. External Appearance of KUWR1900

Figure 2. Connectors and FCC ID Tag for KUWR1900  $\,$ 

Figure 3. KUWR1900 Back View.