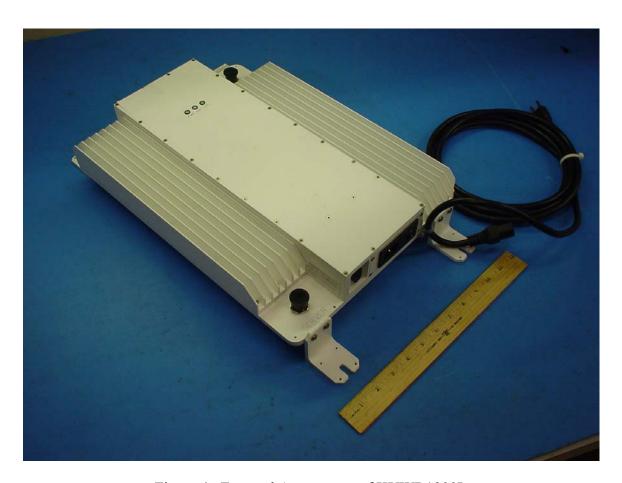

## KUWR1900L/KUWR800L

The following photos show the external appearance and connectors for the PCS repeater with FCC ID number KUWR1900L. The cellular repeater with FCC ID KUWR800L has the same exact appearance and connectors, except for identification tags. The units do not have any external controls as the control is accomplished remotely through software.

Figure 4. External Appearance of KUWR1900L

Figure 5. Close Up Detail Showing FCC ID Location on KUWR1900L

Figure 6. Connectors on KUWR1900L

Figure 7. Detail Showing Indicator LEDs on KUWR1900L