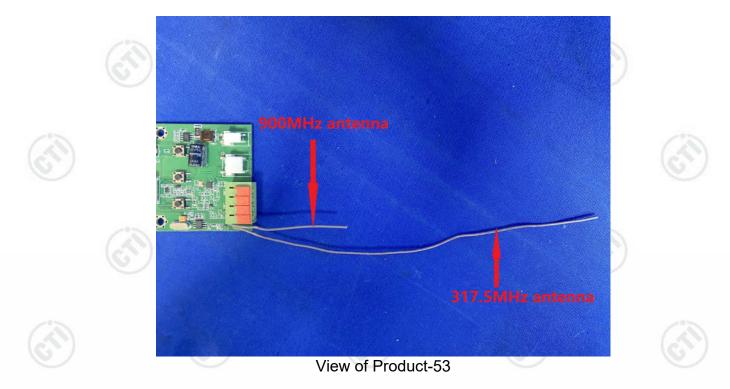

# Page 52 of 53

The test report is effective only with both signature and specialized stamp. The result(s) shown in this report refer only to the sample(s) tested. Without written approval of CTI, this report can't be reproduced except in full.