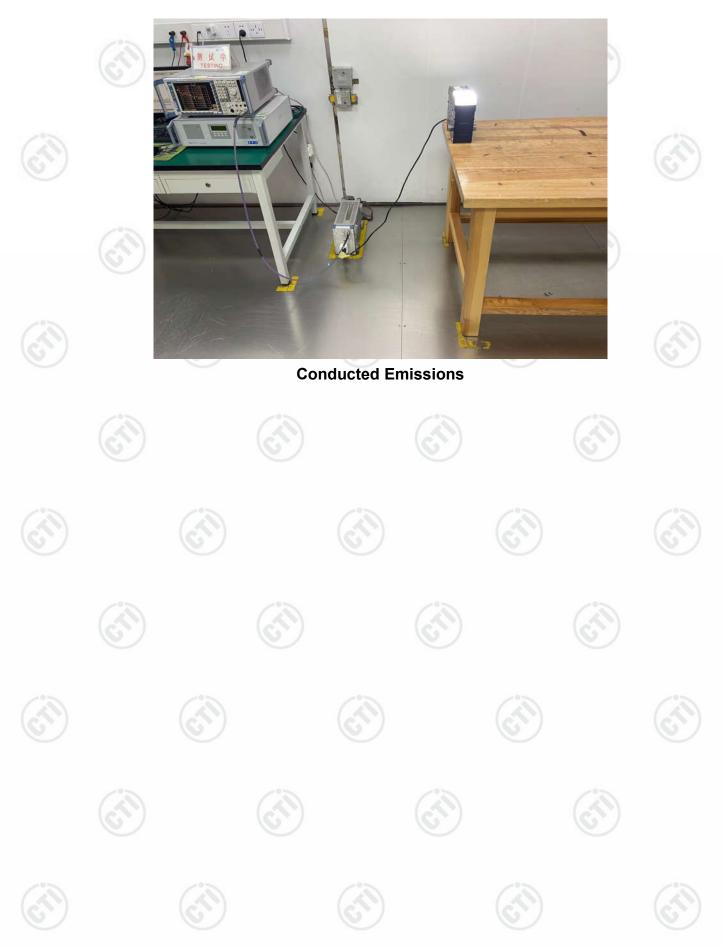

## <image>

Radiated emission Test Setup-1 (30MHz~1GHz)

Radiated spurious emission Test Setup-2(Above 1GHz)