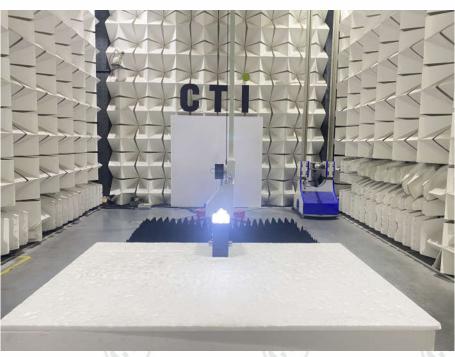

## <image>

Radiated emission Test Setup-1 (30MHz~1GHz)

Radiated spurious emission Test Setup-2(Above 1GHz)