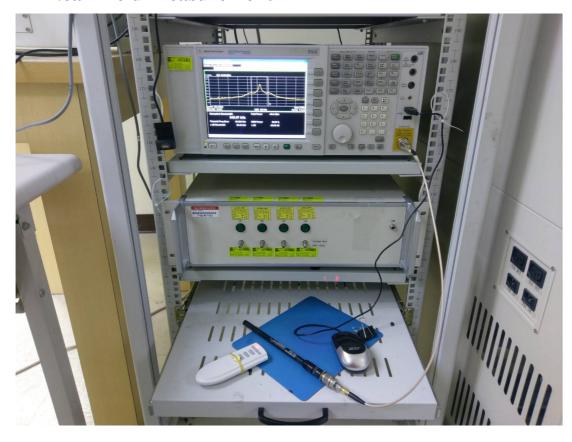

Tel: +886 2 26099301 Fax: +886 2 26099303

## **B.1** Radiated Measurement at Chamber

Frequency Below to 1GHz EUT on Lie



EUT on Side



File Number: C1M1801016 Report Number: EM-F180049

This test report may be reproduced in full only. The document may only be updated by Audix Technology Corp. personnel. Any changes will be noted in the Document History section of the report.



Tel: +886 2 26099301 Fax: +886 2 26099303

### **EUT** on Stand



Frequency Above to 1GHz



File Number: C1M1801016

Report Number: EM-F180049



Tel: +886 2 26099301 Fax: +886 2 26099303

### EUT on Side



### **EUT** on Stand



File Number: C1M1801016

Report Number: EM-F180049



Tel: +886 2 26099301 Fax: +886 2 26099303

# **B.2** RF Near Field Measurement