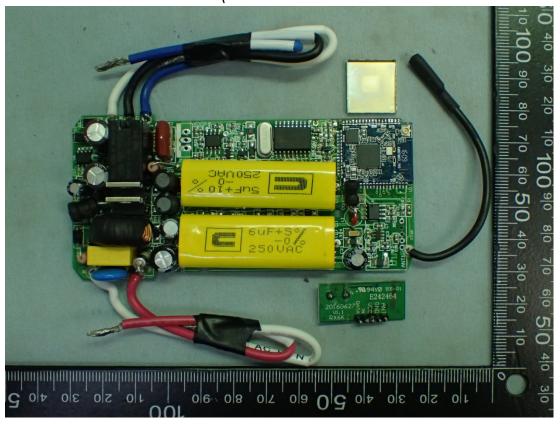

## **EUT Internal Photos**

Figure 3 Internal View (Removed Cover)

Figure 4
Internal View (Removed Main Board)

Figure 5
Internal View (Removed Metal Cover)

Figure 6
Internal View (Main Board, Front View)

Figure 7
Internal View (Main Board, Back View)