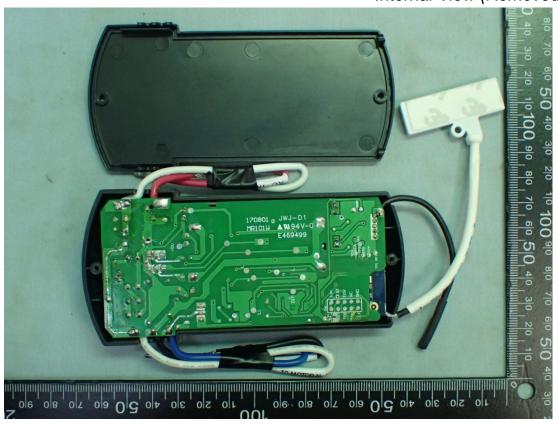

## **EUT Internal Photos**

Figure 3 Internal View (Removed Cover)

Figure 4
Internal View (Removed Main Board)

Figure 5
Internal View (Removed Metal Cover)

Figure 6
Internal View (Main Board, Front View)

Figure 7
Internal View (Main Board, Back View)