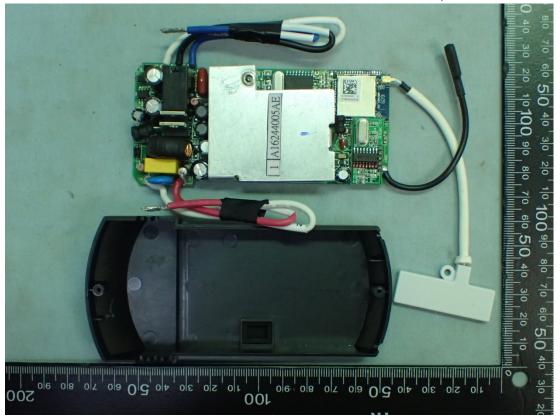

## **EUT Internal Photos**

Figure 3 Internal View (Removed Cover)

Figure 4
Internal View (Removed Main Board)

Figure 5
Internal View (Removed Metal Cover)

Figure 6
Internal View (Main Board, Front View)

Figure 7
Internal View (Main Board, Back View)