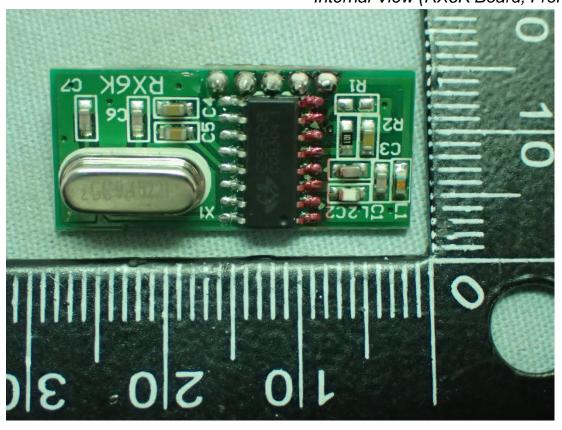

Figure 8
Internal View (WLAN Module View)

Figure 9
Internal View (Removed WLAN module's cover and RX6K Board)

Figure 10
Internal View (RX6K Board, Back View)

Figure 11
Internal View (RX6K Board, Front View)