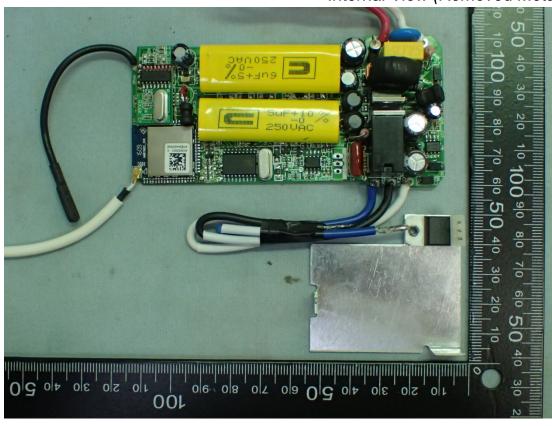

## **EUT Internal Photos**

Figure 3 Internal View (Removed Cover)

Figure 4
Internal View (Removed Main Board)

Figure 5
Internal View (Removed Metal Cover)

Figure 6
Internal View (Main Board, Front View)

Figure 7
Internal View (Main Board, Back View)