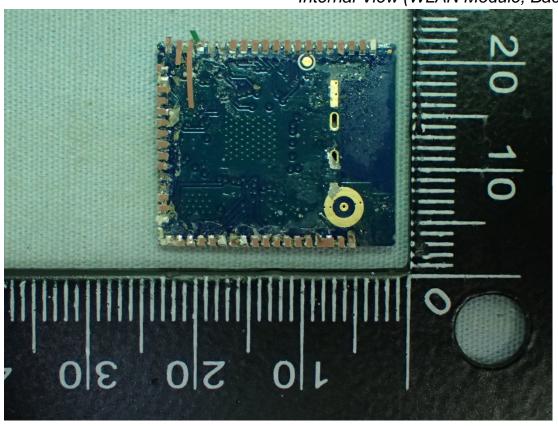

Figure 8
Internal View (WLAN Module View)

Figure 9
Internal View (Removed WLAN module's cover and RX6K Board)

Figure 10
Internal View (RX6K Board, Back View)

Figure 11
Internal View (RX6K Board, Front View)