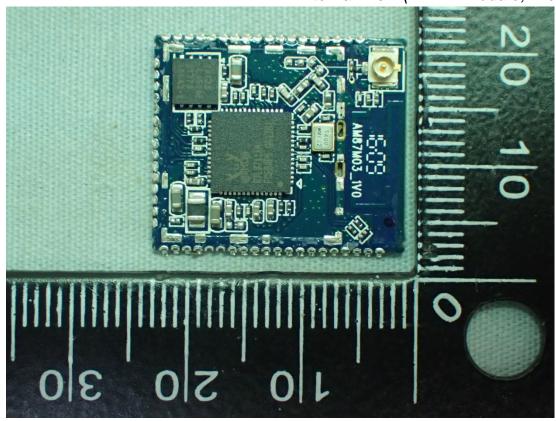

Figure 12
Internal View (WLAN Module, Front View)

Figure 13
Internal View (WLAN Module, Back View)

Figure 14 Internal View (Removed Antenna Cover, WIFI Antenna (P/N: 5002170)/Front View)

Figure 15 Internal View (WIFI Antenna (P/N: 5002170), Back View)