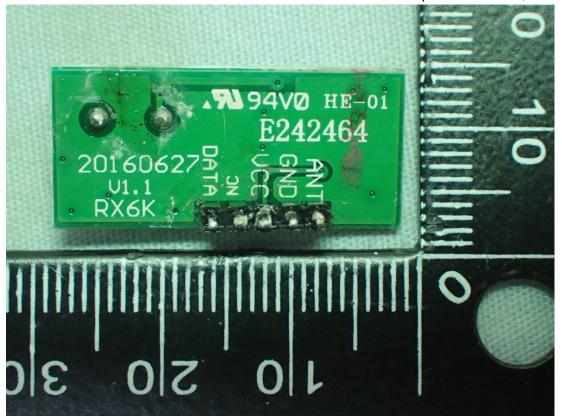

Figure 8
Internal View (WLAN Module View)

Figure 9
Internal View (Removed WLAN module's cover and RX6K Board)

Figure 10
Internal View (RX6K Board, Back View)

Figure 11
Internal View (RX6K Board, Front View)