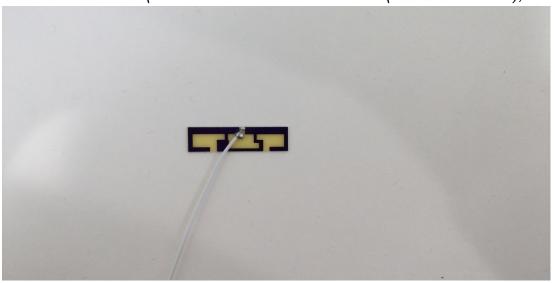

Figure 16 Internal View (WIFI Second Source Antenna (P/N: 290-80076), Front View)

Figure 17 Internal View (WIFI Second Source Antenna (P/N: 290-80076), Back View)