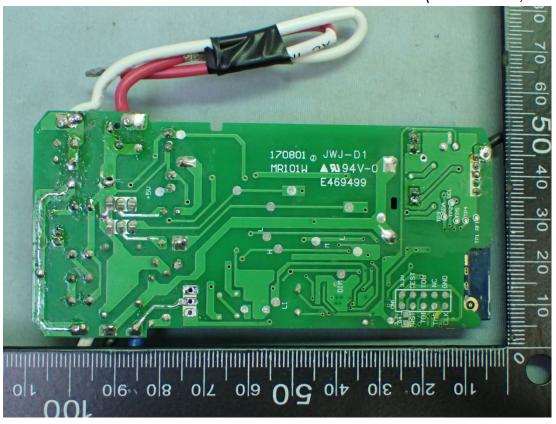

## **EUT Internal Photos**

Figure 3 Internal View (Removed Cover)

Figure 4
Internal View (Removed Main Board)

Figure 5
Internal View (Removed Metal Cover)

Figure 6
Internal View (Main Board, Front View)

Figure 7
Internal View (Main Board, Back View)