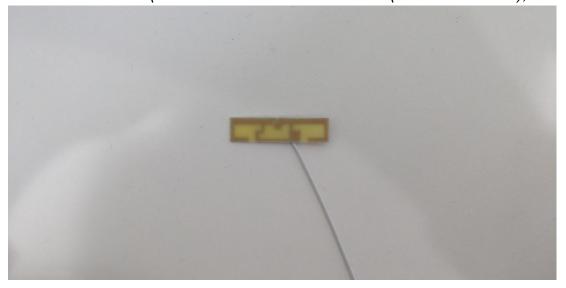

Figure 16 Internal View (WIFI Second Source Antenna (P/N: 290-80076), Front View)

Figure 17 Internal View (WIFI Second Source Antenna (P/N: 290-80076), Back View)