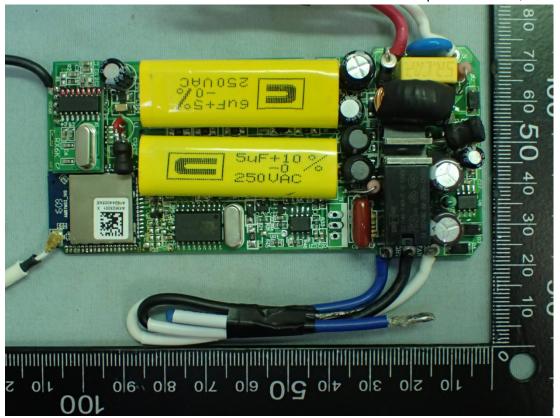

## **EUT Internal Photos**

Figure 3 Internal View (Removed Cover)

Figure 4
Internal View (Removed Main Board)

Figure 5
Internal View (Removed Metal Cover)

Figure 6
Internal View (Main Board, Front View)

Figure 7
Internal View (Main Board, Back View)