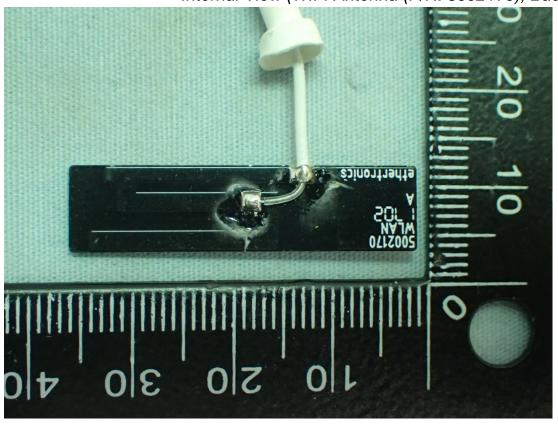

Figure 12
Internal View (WLAN Module, Front View)

Figure 13
Internal View (WLAN Module, Back View)

Figure 14 Internal View (Removed Antenna Cover, WIFI Antenna (P/N: 5002170)/Front View)

Figure 15 Internal View (WIFI Antenna (P/N: 5002170), Back View)