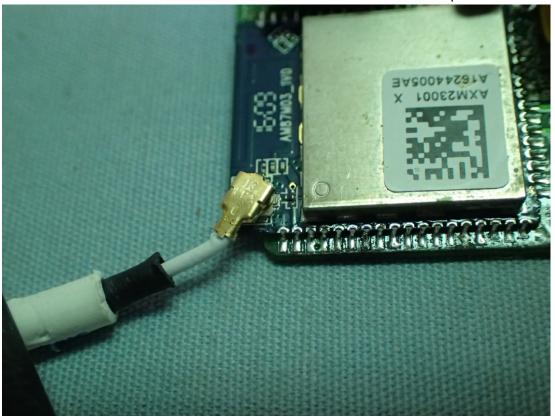

Figure 8
Internal View (WLAN Module View)

Figure 9
Internal View (Removed WLAN module's cover and RX6K Board)

Figure 10
Internal View (RX6K Board, Back View)

Figure 11
Internal View (RX6K Board, Front View)