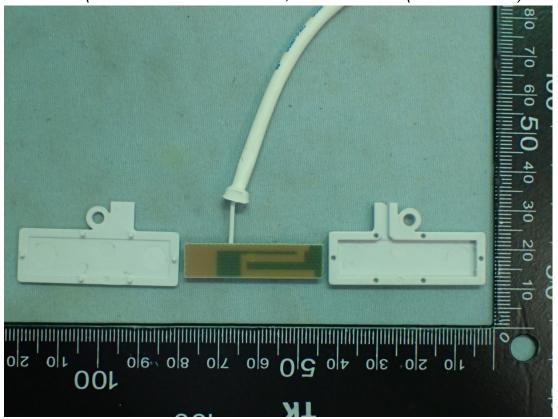

Figure 16 Internal View (WIFI Second Source Antenna (P/N: 290-80076), Front View)

Figure 17 Internal View (WIFI Second Source Antenna (P/N: 290-80076), Back View)