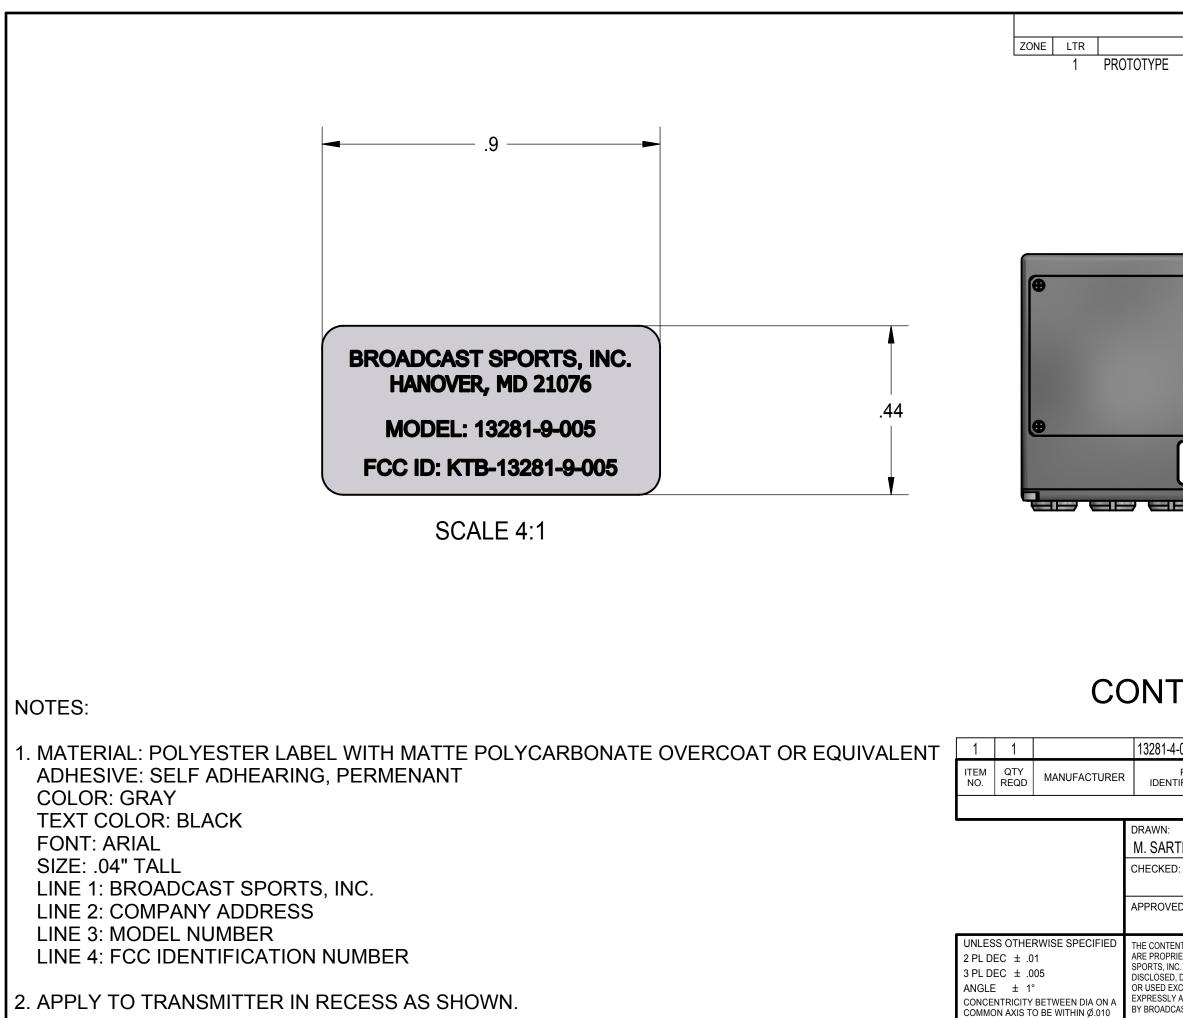

BY BROADCA

| R                                          | REVISIONS                |                        |                       |
|--------------------------------------------|--------------------------|------------------------|-----------------------|
| DESCRIPTIC                                 | DN                       | DATE                   | APPROVED              |
|                                            |                          | 1/13/2011              | MCS                   |
|                                            |                          |                        |                       |
|                                            |                          |                        |                       |
|                                            |                          |                        |                       |
|                                            |                          |                        |                       |
|                                            |                          |                        |                       |
|                                            |                          |                        |                       |
|                                            |                          |                        |                       |
|                                            |                          |                        |                       |
|                                            |                          |                        |                       |
| •                                          | •                        |                        |                       |
| •                                          | ·                        |                        |                       |
|                                            |                          |                        |                       |
|                                            |                          |                        |                       |
| •                                          |                          |                        |                       |
| •                                          |                          |                        |                       |
|                                            |                          |                        |                       |
| •                                          | • •                      |                        |                       |
|                                            |                          |                        |                       |
| MCGHL: 1989-0485                           |                          |                        |                       |
|                                            |                          |                        |                       |
|                                            |                          |                        |                       |
|                                            |                          |                        |                       |
|                                            |                          |                        |                       |
|                                            |                          |                        |                       |
|                                            |                          |                        |                       |
|                                            |                          |                        |                       |
|                                            |                          |                        |                       |
|                                            |                          |                        |                       |
|                                            |                          |                        |                       |
| ROL L                                      | ORAWING                  | כ                      |                       |
|                                            |                          |                        |                       |
| -018                                       | LABEL, FCC, MINI-TX, 2GF | lz                     | 1-2                   |
| PART OR                                    | NOMENCL                  |                        | NOTES &               |
| IFYING NUMBER                              | DESCR                    |                        | REF DES               |
| PARTS                                      | LIST                     |                        |                       |
| 1/13/2011                                  |                          | 0107 0D0               | DAU INU               |
| ΓΙΝ                                        | <b>bsi</b> BROAD         | CAST SPU               | KIS, INC.             |
| :                                          | 7455 Race Road, H        | lanover, MD 21076, USA | Phone: (410) 564-2600 |
|                                            |                          | EL, FCC                |                       |
| D:                                         |                          |                        |                       |
|                                            | IVIINI-                  | TX, 2GH                | Z                     |
| NTS OF THIS DOCUMENT<br>ETARY TO BROADCAST | SIZE DRAWING NUMB        | FR                     | REV                   |
| DISSEMINATED, COPIED,                      |                          |                        |                       |
| AUTHORIZED IN WRITING                      |                          | 1-4-01                 | .0   '                |
| AST SPORTS, INC.                           | SCALE 4:1 THIRD A        |                        | ET 1 OF 1             |
|                                            |                          |                        |                       |