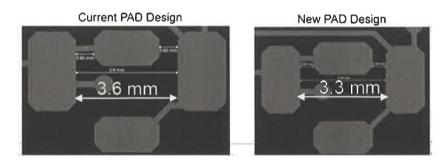

Please find below further explanations:

• Foot print update for LF coil – same location (updated dimensions for inner and outer length of the pads)