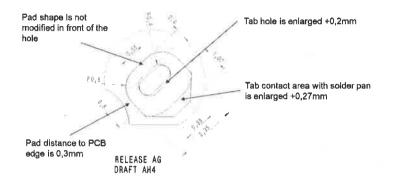

## **Similarity Declaration**

2021/4/6

TO WHOM IT MAY CONCERN,

We, Continental Automotive GmbH hereby declare that:

The new version of our product Tire Pressure Monitoring Sensor, model number TIS-10DL, uses the same schematic, layout and the only differences are the slight change of the LF coil pads size, battery hole enlargement and introduces another supplier for the RF antenna, using the same material and Ni-coating layer.