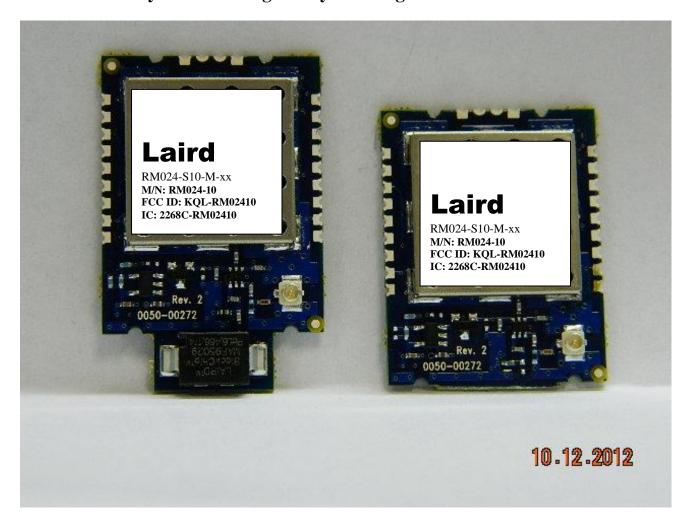

RM024-10 family FCC / IC Regulatory Labeling

- -FCC ID, IC number, and Model number will be printed in black lettering on a 16x16mm white heat resistant sticker as show in the above picture.
- -Due to the small size of the RM024-10, the appropriate FCC warning statements for this transceiver will be placed in the manual to be marketed with this product.

Rogers Labs, Inc. 4405 W. 259th Terrace Louisburg, KS 66053 Phone/Fax: (913) 837-3214 Revision 1 Laird Technologies Model: RM024-10 Test #: 141212

Test to: FCC (15.247), RSS-210 File: LabelSmpl RM024\_10

FCC ID: KQL-RM02410 IC: 2268C-RM02410 SN: ENG1

Date: December 16, 2014 Page 1 of 1