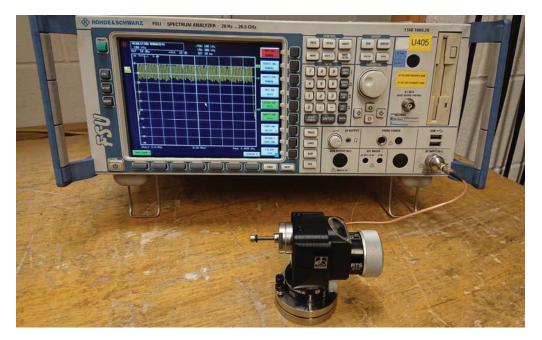

## 9.2 General Set-up Photograph

The following photograph shows basic EUT set-up: