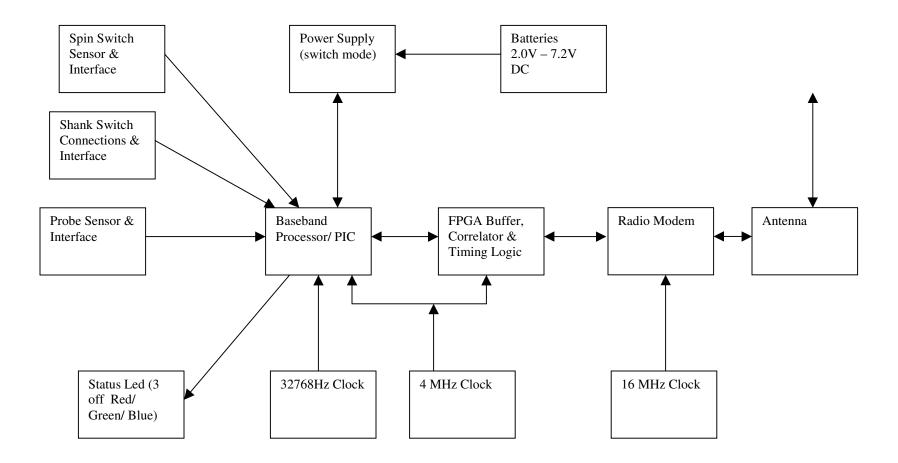

| Radio Design Manager     |            |                       |
|                                                                                                                                                                                              |                          |            |                       |
| Form No: QA401                                                                                                                                                                               | Issue: 1 Date: 10 Aug 93 |            |                       |

Fig 1 RMP60 and RMP60M Functional Block Diagram