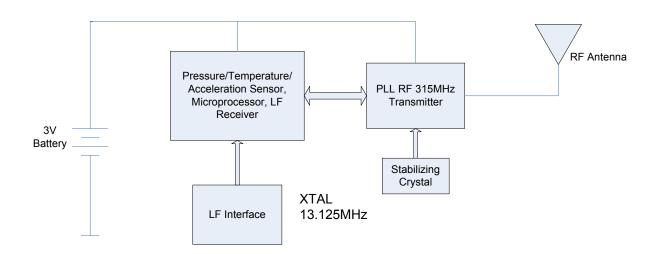

## **Block Circuit Diagram**

## **TPMS Functions**

The TPM Wheel Electronic (WE) transmits the pressure, temperature, and battery status to a receiver fixed inside the passenger compartment. The WE consist of a combination pressure/temperature/acceleration sensor, microprocessor, and LF receiver. The 315MHz RF is generated by a PLL (Phase-Lock Loop) IC stabilized by a reference crystal this is radiated through a combination PCB trace and rigid wire antenna. The WE can also be forced to transmit by an LF (Low Frequency) interface at 125kHz.