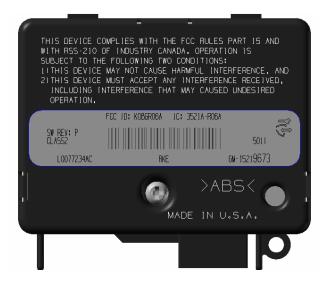

## FCC and IC ID LABEL

The label shown below will be embossed on the outside on the back of the plastic case of the receiver:

This device complies with Part 15 of the FCC Rules and with RSS-210 of the Industry Canada. Operation is subject to the following two conditions:

- (1) This device may not cause harmful interference, and
- (2) This device must accept any interference received, including interference that may cause undesired operation.

FCC ID: KOBGR06A IC: 3521A-R06A