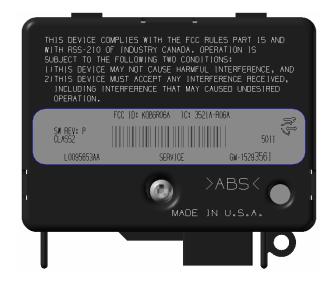

## FCC and IC ID LABEL

The label shown below will be embossed on the outside on the back of the plastic case of the receiver:

This device complies with Part 15 of the FCC Rules and with RSS-210 of the Industry Canada. Operation is subject to the following two conditions:

- (1) This device may not cause harmful interference, and
- (2) This device must accept any interference received, including interference that may cause undesired operation.

FCC ID: KOBGR06A IC: 3521A-R06A

## GMT800 RKE/TPM Receivers Proposed ID Label (w/FCC Code)

Wm. Scudder Lear Corporation (313) 593-9392 wscudder@lear.com