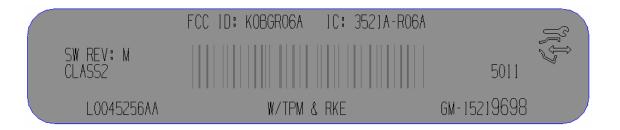

Re: Certification for Lear Corporation

Receiver Model: RFA-C-06 FCC ID: KOBGR06A IC: 3521A-R06A

## FCC and IC ID LABEL

The label shown below will be embossed on the outside on the back of the plastic case of the receiver:

This device complies with Part 15 of the FCC Rules and with RSS-210 of the Industry Canada. Operation is subject to the following two conditions:

- (1) This device may not cause harmful interference, and
- (2) This device must accept any interference received, including interference that may cause undesired operation.

FCC ID: KOBGR06A IC: 3521A-R06A

## GMT800 RKE/TPM Receivers Proposed ID Label (w/FCC Code)

Wm. Scudder Lear Corporation (313) 593-9392 wscudder@lear.com