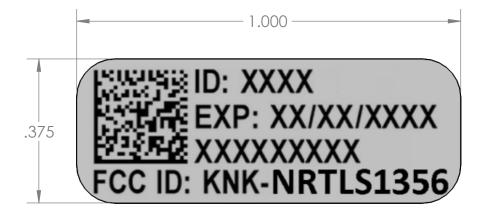

## NOTES: 1. 1" X 0.375" GLOSS POLY LABELS

|                                                                                                        |           |         | UNLESS OTHERWISE SPECIFIED:                             | _         | NAME      | DATE    | 57     | SECU                  | RE CARE I                        | PRODUC   | FS, LLC |
|--------------------------------------------------------------------------------------------------------|-----------|---------|---------------------------------------------------------|-----------|-----------|---------|--------|-----------------------|----------------------------------|----------|---------|
| -                                                                                                      |           |         | DIMENSIONS ARE IN INCHES<br>TOLERANCES:<br>FRACTIONAL ± | DRAWN     | J.DIXON   | 9/24/15 |        | 39 CHEN               | 9 CHENELL DR. CONCORD N.H. 03301 |          |         |
| _                                                                                                      |           |         |                                                         | CHECKED   | C.STEVENS | 9/24/15 | TITLE: |                       |                                  |          |         |
|                                                                                                        |           |         | ANGULAR: MACH ± BEND ±<br>TWO PLACE DECIMAL ±           | ENG APPR. |           |         | -      |                       |                                  |          |         |
|                                                                                                        |           |         | THREE PLACE DECIMAL ±                                   | MFG APPR. |           |         |        |                       |                                  |          |         |
|                                                                                                        |           |         |                                                         | Q.A.      |           |         |        | BARCODE LABEL         |                                  |          | EL      |
| PROPRIETARY AND CONFIDENTIAL                                                                           |           |         |                                                         | COMMENTS: |           |         |        |                       |                                  |          |         |
| THE INFORMATION CONTAINED IN THIS<br>DRAWING IS THE SOLE PROPERTY OF<br>SECURE CARE PRODUCTS, LLC. ANY |           |         | MATERIAL                                                |           |           |         | SIZE   | DWG.                  |                                  | 700      |         |
| REPRODUCTION IN PART OR AS A WHOLE WITHOUT THE WRITTEN PERMISSION OF                                   | NEXT ASSY | USED ON | ON FINISH                                               |           |           |         | Α      | E000207               |                                  | /00      | UI      |
| SECURE CARE PRODUCTS, LLC IS PROHIBITED.                                                               | APPLIC    | CATION  | DO NOT SCALE DRAWING                                    |           |           |         |        | ALE: 4:1 WEIGHT: SHEE |                                  | T 1 OF 1 |         |
| 5                                                                                                      | 4         |         | 3                                                       |           |           | 2       |        |                       |                                  | 1        |         |