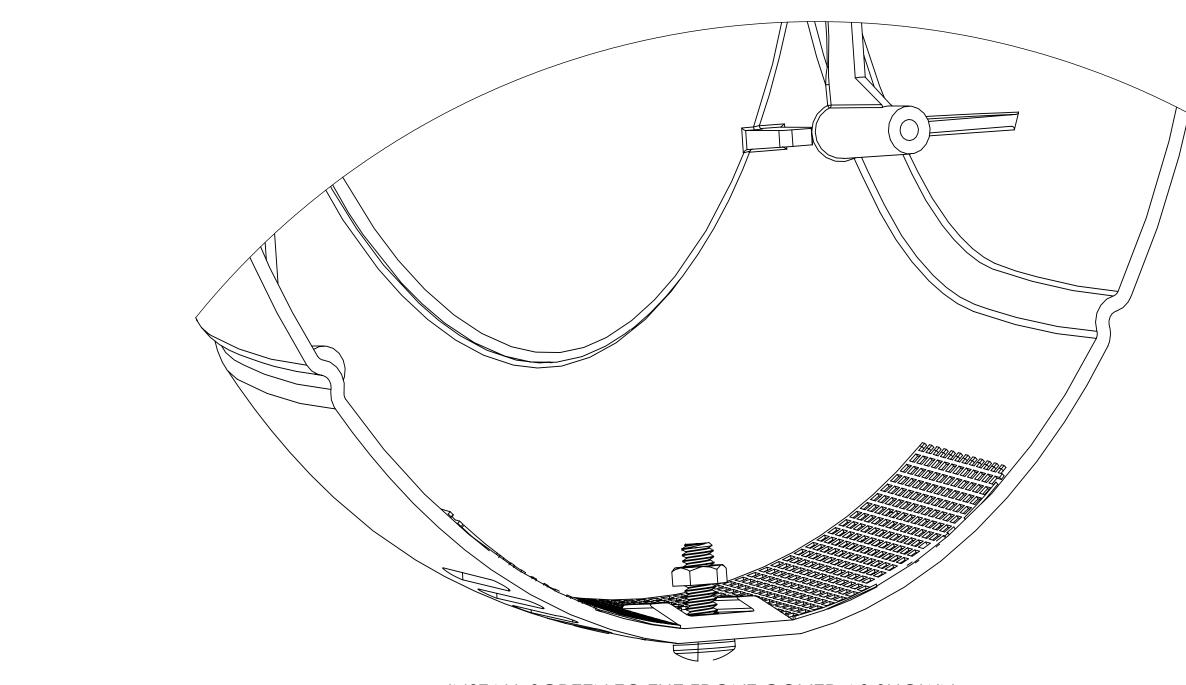

SIZE DWG. NO.

D D03490900

SCALE: 1:5 WEIGHT: SHEET 1 C

FCC LABEL LOCATION (BACK SIDE)

ASSEMBLE 8-32 SCREW WITH WASHER INTO BOTTOM OF FRONT COVER. ADD LOCTITE AND POSITION NUT AS SHOWN, WITH ABOUT 4-5 THREADS ABOVE THE NUT.

2.

INSTALL SCREEN TO THE FRONT COVER AS SHOWN