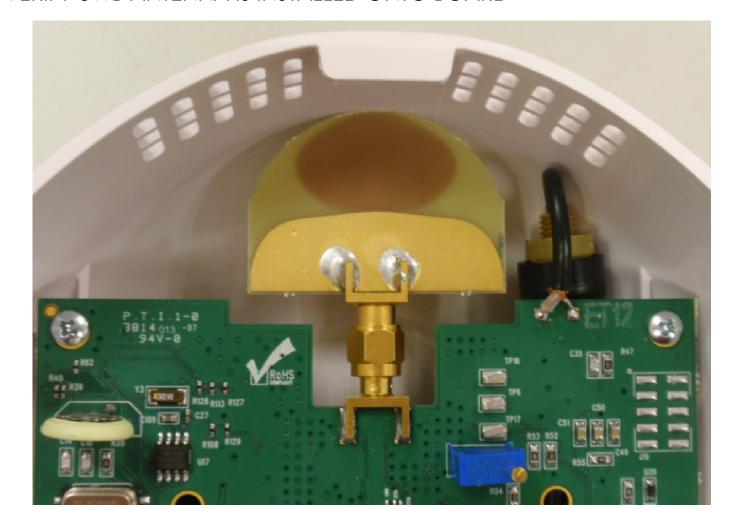

## 3. VERIFY UWB ANTENNA IS INSTALLED ONTO BOARD

4. PREP 433 MHZ ANTENNA AND SOLDER TO PCB

5. INSTALL OVERLAY ONTO FRONT PANEL