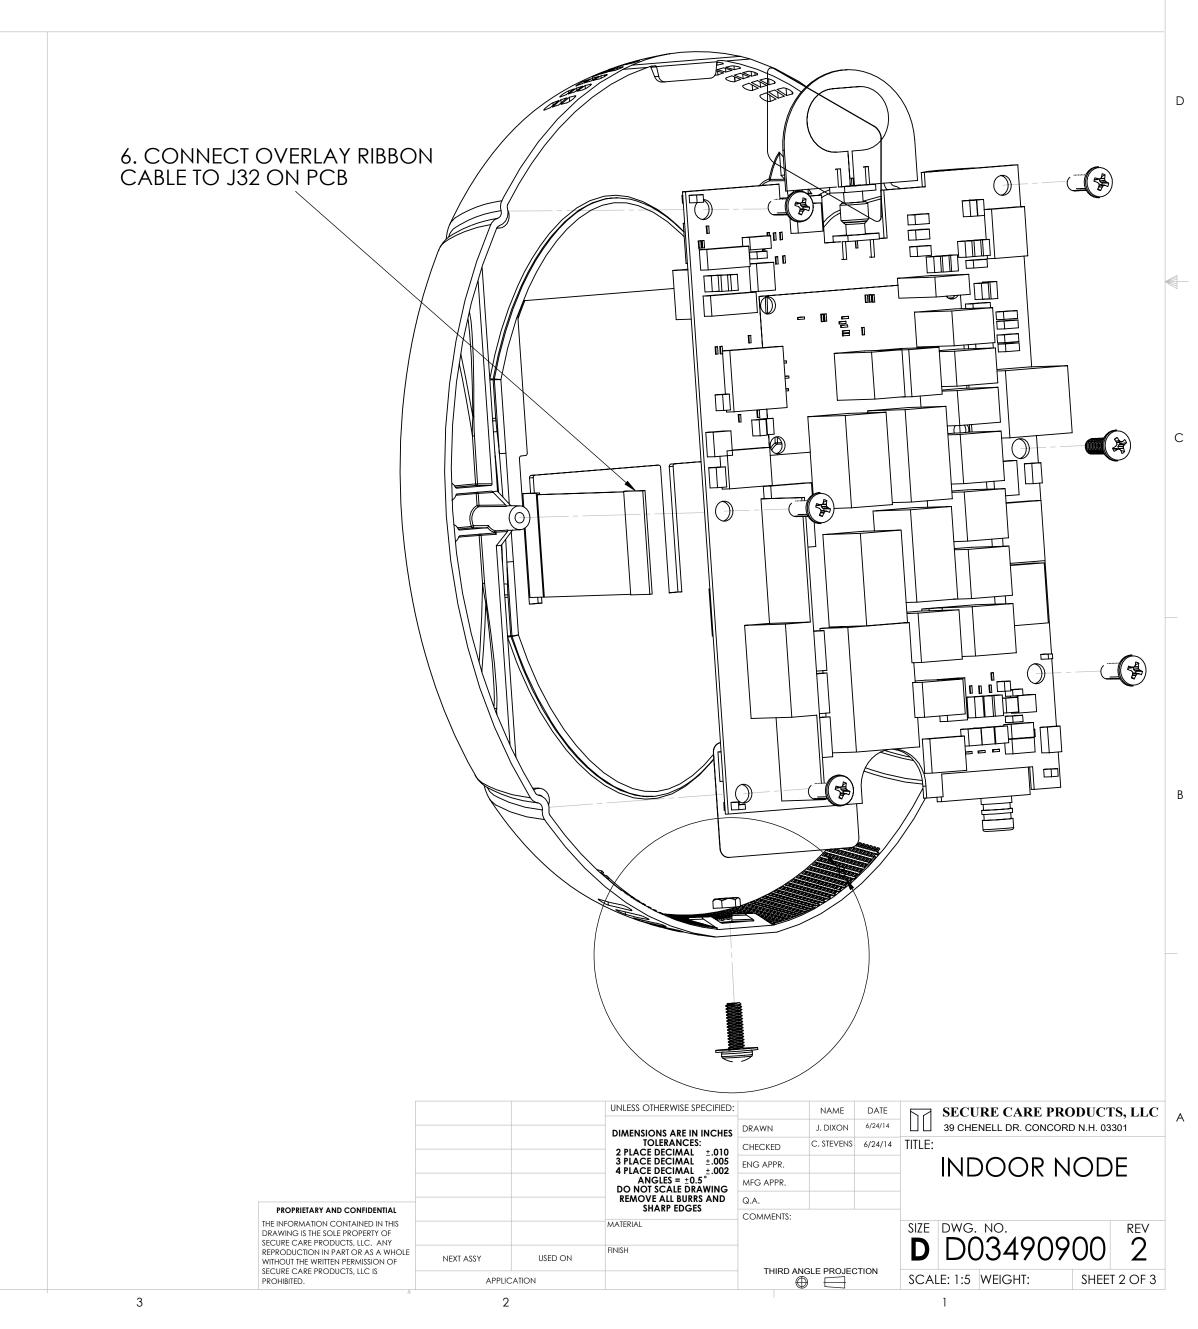

## 3. VERIFY UWB ANTENNA IS INSTALLED ONTO BOARD

4. PREP 433 MHZ ANTENNA AND SOLDER TO PCB

5. INSTALL OVERLAY ONTO FRONT PANEL