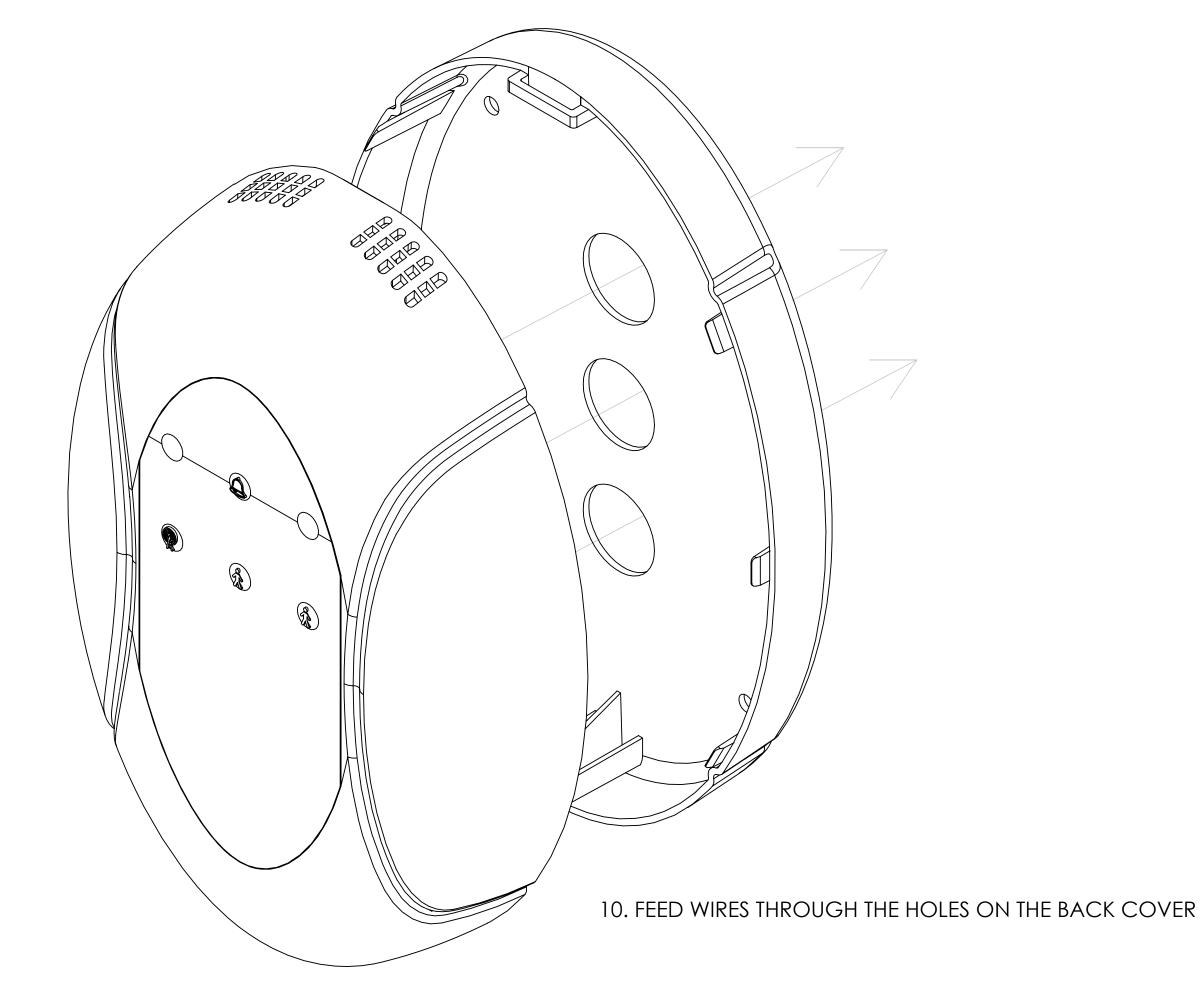

N CONTAINED IN THIS
DRAWING IS THE SOLE PROPERTY OF
SECURE CARE PRODUCTS, LLC. ANY
REPRODUCTION IN PART OR AS A WHOLE
WITHOUT THE WRITTEN PERMISSION OF
SECURE CARE PRODUCTS, LLC IS
PROHIBITED.

NEXT ASSY

REMOVE ALL BURRS AND SHARP EDGES

MATERIAL

OUSED ON

FINISH

APPLICATION

REMOVE ALL BURRS AND Q.A.

COMMENTS:

SIZE DWG. NO.

D D03490900

SCALE: 1:5 WEIGHT: SHEET 1 C

FCC LABEL LOCATION (BACK SIDE)







ASSEMBLE 8-32 SCREW WITH WASHER INTO BOTTOM OF FRONT COVER. ADD LOCTITE AND POSITION NUT AS SHOWN, WITH ABOUT 4-5 THREADS ABOVE THE NUT.

2.



INSTALL SCREEN TO THE FRONT COVER AS SHOWN

## 3. VERIFY UWB ANTENNA IS INSTALLED ONTO BOARD



4. PREP 433 MHZ ANTENNA AND SOLDER TO PCB



5. INSTALL OVERLAY ONTO FRONT PANEL









## 9. INSTALL 2-PIN PLUG CONNECTOR (ITEM 11) INTO J8