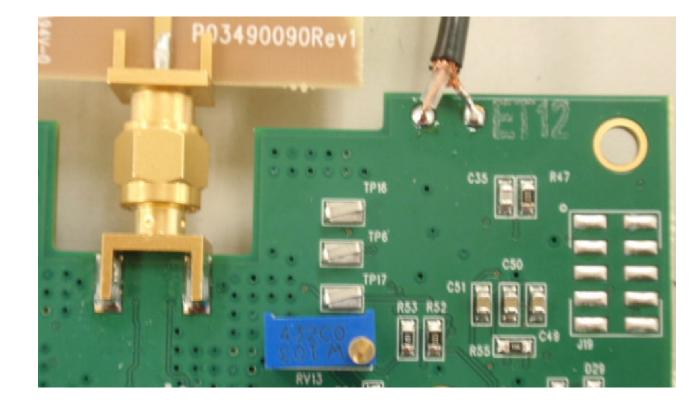

## 3. VERIFY UWB ANTENNA IS INSTALLED ONTO BOARD

4. PREP 433 MHZ ANTENNA AND SOLDER TO PCB

5. INSTALL OVERLAY ONTO FRONT PANEL