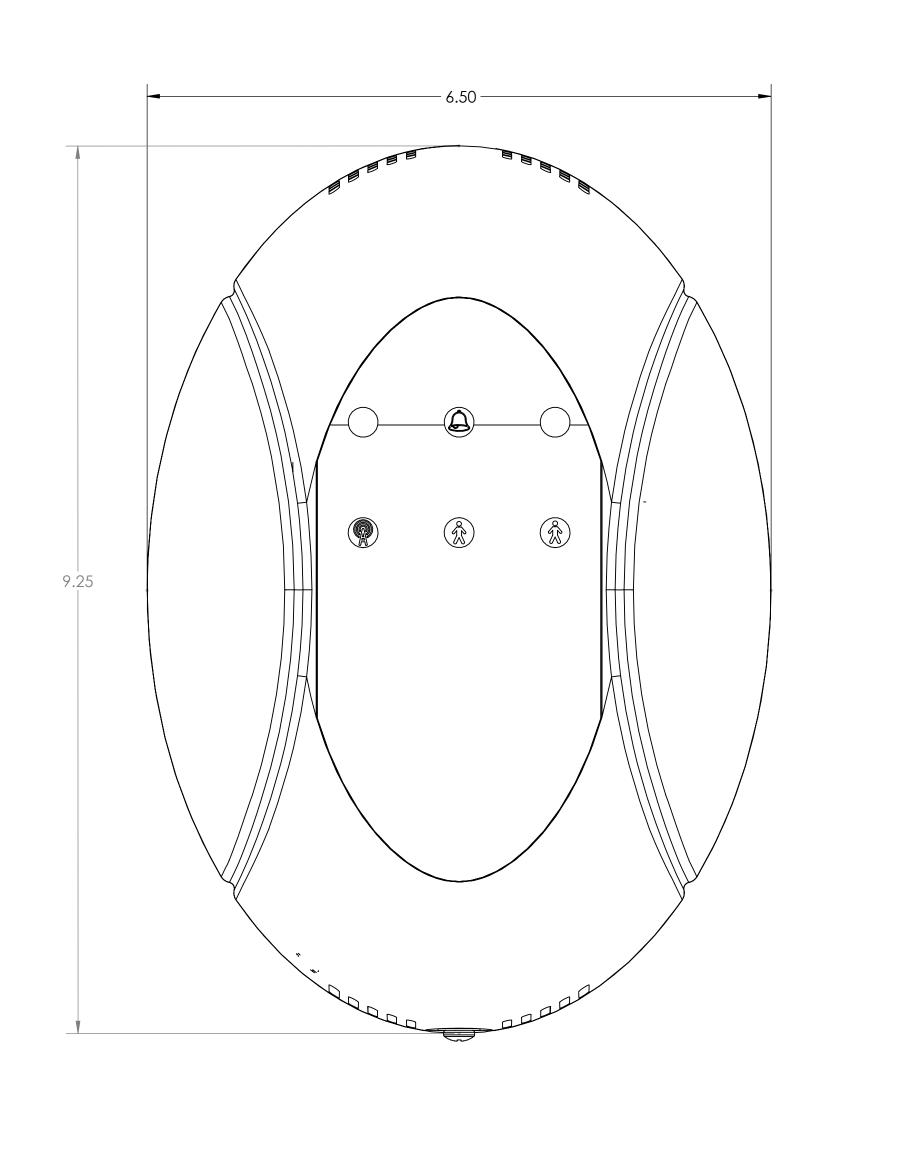

| ITEM NO. | DESCRIPTION                   | Node/QTY. |
|----------|-------------------------------|-----------|
| 1        | EXIT PANEL FRONT COVER        | 1         |
| 2        | EXIT PANEL BACK COVER         | 1         |
| 3        | PCB RTLS INDOOR NODE          | 1         |
| 4        | 4 X 1/2 PPHD SCREW            | 6         |
| 5        | #8 WASHER                     | 1         |
| 6        | 8-32 NUT                      | 1         |
| 7        | PAN HEAD SCREW 8-32 X 1/2     | 1         |
| 8        | NODE FACEPLATE                | 1         |
| 9        | BRASS PRESS-FIT THREAD INSERT | 1         |
| 10       | BOTTOM VENT SCREEN            | 1         |
| 11       | 2-PIN PLUG CONNECTOR          | 1         |
| 12       | UWB ANTENNA ASSEMBLY          | 1         |
| 13       | 433 MHZ 1/4 WAVE ANTENNA      | 1         |
| 14       | FCC LABEL                     | 1         |