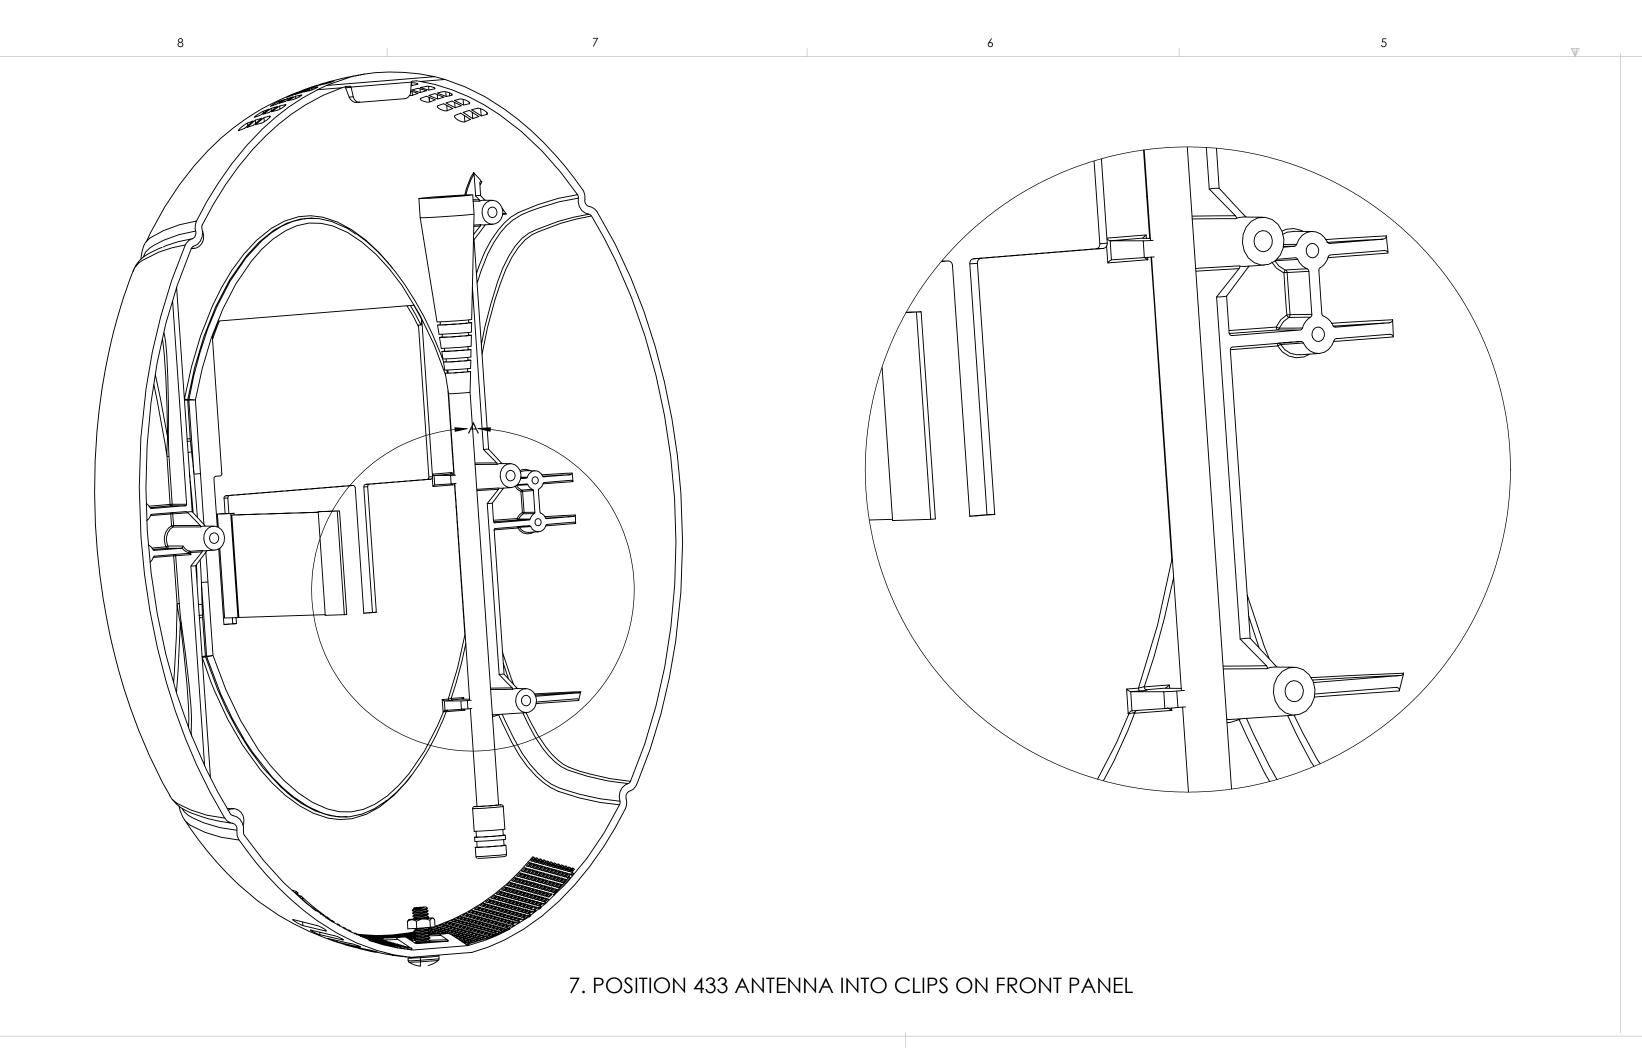

## 3. VERIFY UWB ANTENNA IS INSTALLED ONTO BOARD

4. PREP 433 MHZ ANTENNA AND SOLDER TO PCB

5. INSTALL OVERLAY ONTO FRONT PANEL