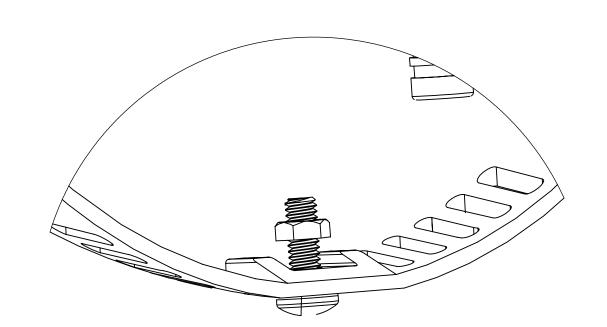

SIZE DWG. NO.

D D03490900

SCALE: 1:5 WEIGHT: SHEET 1 C

FCC LABEL LOCATION (BACK SIDE)

ASSEMBLE 8-32 SCREW WITH WASHER INTO BOTTOM OF FRONT COVER. ADD LOCTITE AND POSITION NUT AS SHOWN, WITH ABOUT 4-5 THREADS ABOVE THE NUT.