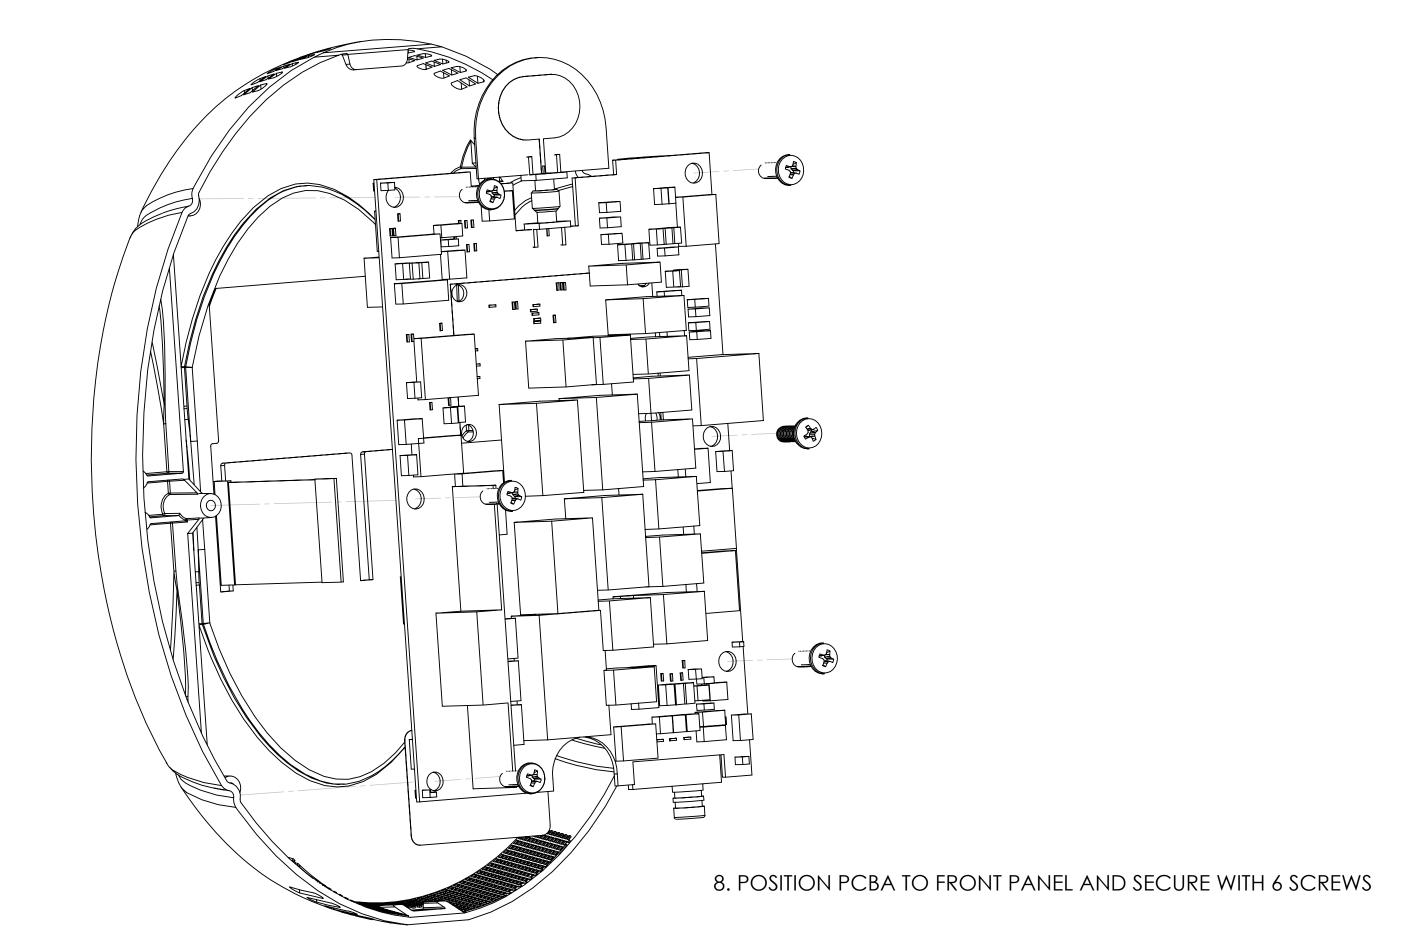

| ITEM NO. | DESCRIPTION                   | Node/QTY. |
|----------|-------------------------------|-----------|
| 1        | EXIT PANEL FRONT COVER        | 1         |
| 2        | EXIT PANEL BACK COVER         | 1         |
| 3        | PCB RTLS INDOOR NODE          | 1         |
| 4        | 4 X 1/2 PPHD SCREW            | 6         |
| 5        | #8 WASHER                     | 1         |
| 6        | 8-32 NUT                      | 1         |
| 7        | PAN HEAD SCREW 8-32 X 1/2     | 1         |
| 8        | NODE FACEPLATE                | 1         |
| 9        | BRASS PRESS-FIT THREAD INSERT | 1         |
| 10       | BOTTOM VENT SCREEN            | 1         |
| 11       | 2-PIN PLUG CONNECTOR          | 1         |
| 12       | UWB ANTENNA ASSEMBLY          | 1         |
| 13       | 433 MHZ 1/4 WAVE ANTENNA      | 1         |
| 14       | FCC LABEL                     | 1         |