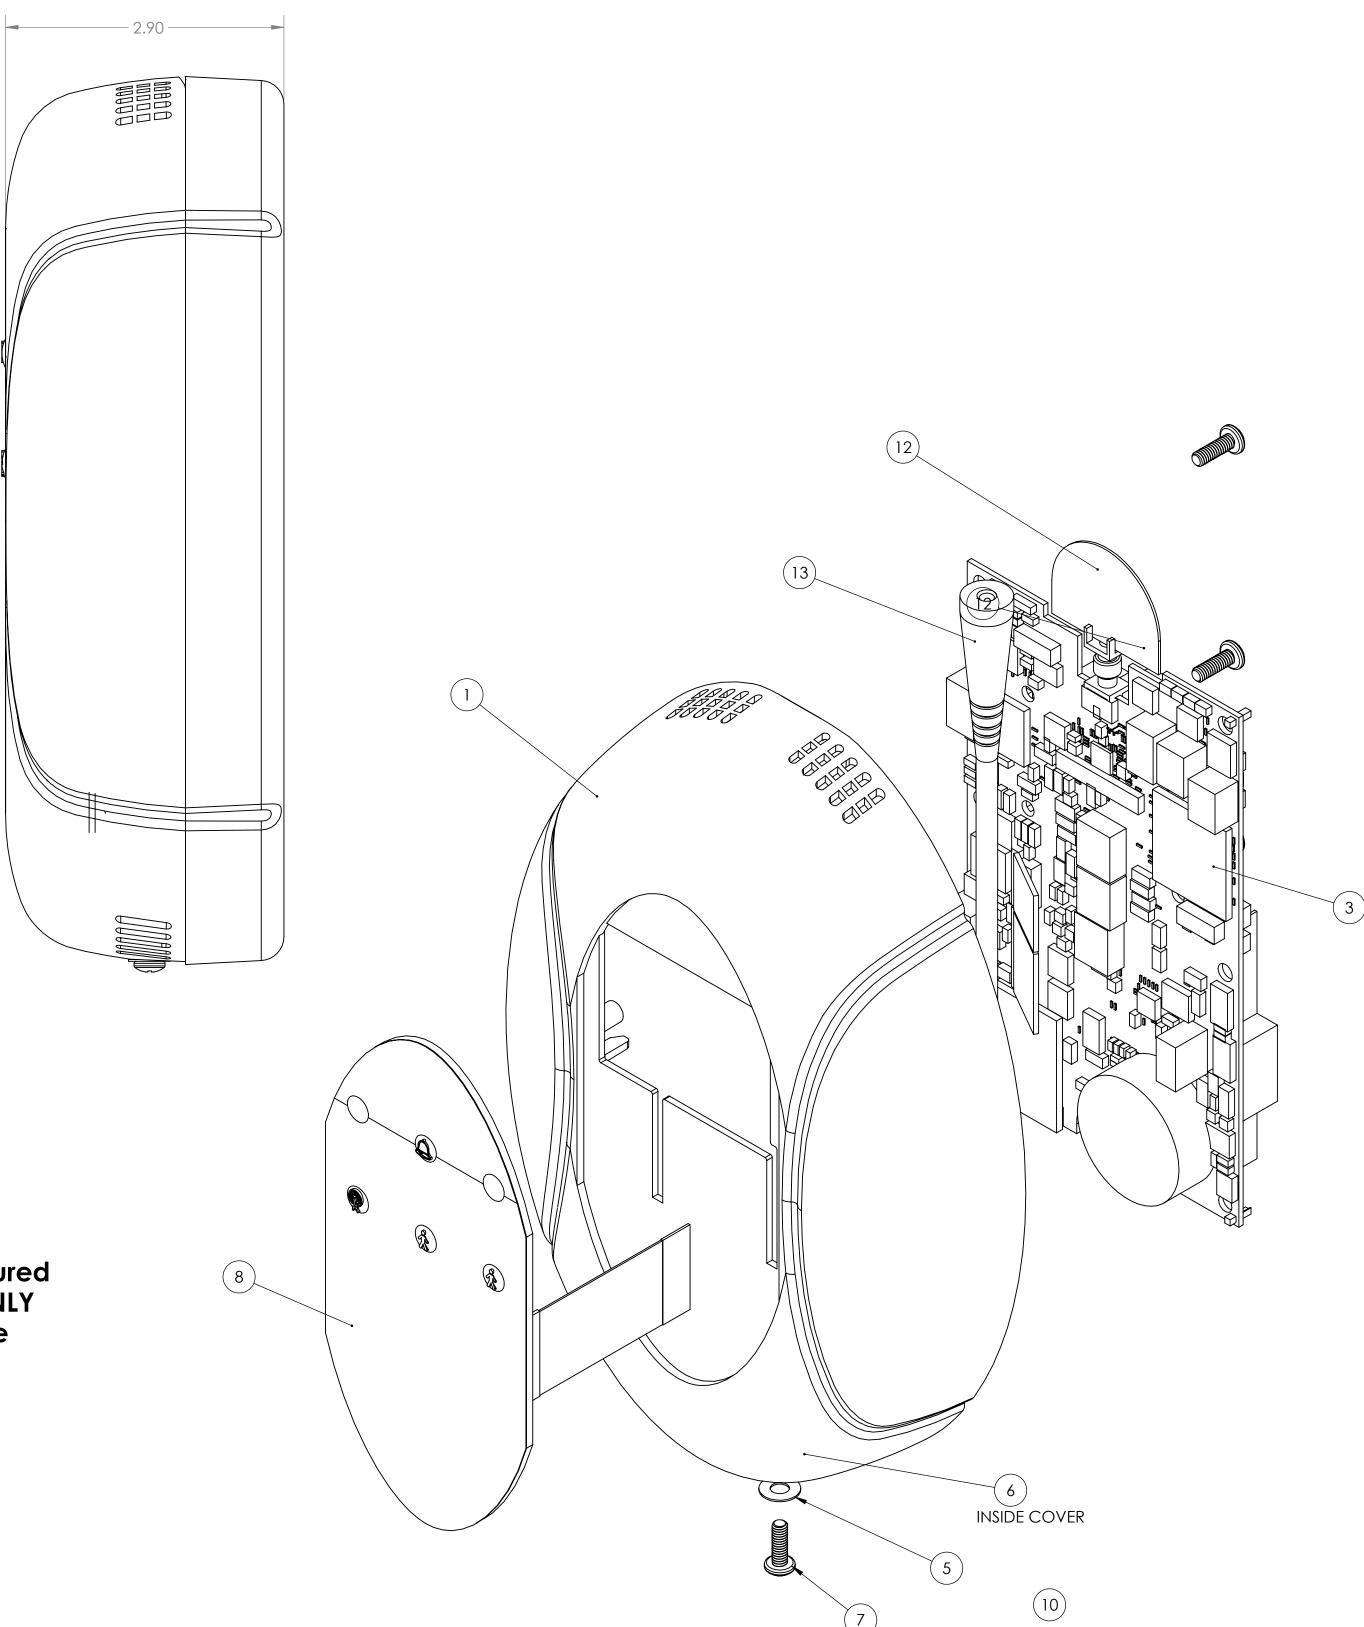

| ITEM NO. | DESCRIPTION                   | Node/QTY. |
|----------|-------------------------------|-----------|
| 1        | EXIT PANEL FRONT COVER        | 1         |
| 2        | EXIT PANEL BACK COVER         | 1         |
| 3        | PCB RTLS INDOOR NODE          | 1         |
| 4        | 4 X 1/2 PPHD SCREW            | 6         |
| 5        | #8 WASHER                     | 1         |
| 6        | 8-32 NUT                      | 1         |
| 7        | PAN HEAD SCREW 8-32 X 1/2     | 1         |
| 8        | NODE FACEPLATE                | 1         |
| 9        | BRASS PRESS-FIT THREAD INSERT | 1         |
| 10       | BOTTOM VENT SCREEN            | 1         |
| 11       | 2-PIN PLUG CONNECTOR          | 1         |
| 12       | UWB ANTENNA ASSEMBLY          | 1         |
| 13       | 433 MHZ 1/4 WAVE ANTENNA      | 1         |
| 14       | FCC LABEL                     | 1         |

2.

INSTALL SCREEN TO THE FRONT COVER AS SHOWN

## 3. VERIFY UWB ANTENNA IS INSTALLED ONTO BOARD

4. PREP 433 MHZ ANTENNA AND SOLDER TO PCB

5. INSTALL OVERLAY ONTO FRONT PANEL

## 9. INSTALL 2-PIN PLUG CONNECTOR (ITEM 11) INTO J8