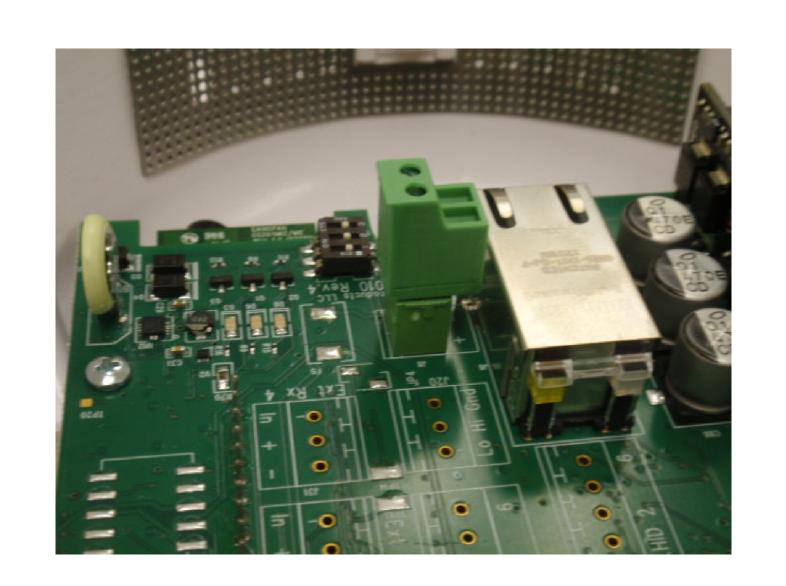

ION CONTAINED IN THIS
DRAWING IS THE SOLE PROPERTY OF
SECURE CARE PRODUCTS, LLC. ANY
REPRODUCTION IN PART OR AS A WHOLE
WITHOUT THE WRITTEN PERMISSION OF
SECURE CARE PRODUCTS, LLC IS
PROHIBITED.

NEXT ASSY

REMOVE ALL BURRS AND SHARP EDGES

MATERIAL

OUSED ON

FINISH

APPLICATION

REMOVE ALL BURRS AND Q.A.

COMMENTS:

SIZE DWG. NO.

D D03490900

SCALE: 1:5 WEIGHT: SHEET 1 C

FCC LABEL LOCATION (BACK SIDE)







ASSEMBLE 8-32 SCREW WITH WASHER INTO BOTTOM OF FRONT COVER. ADD LOCTITE AND POSITION NUT AS SHOWN, WITH ABOUT 4-5 THREADS ABOVE THE NUT.

2.



INSTALL SCREEN TO THE FRONT COVER AS SHOWN

## 3. VERIFY UWB ANTENNA IS INSTALLED ONTO BOARD



4. PREP 433 MHZ ANTENNA AND SOLDER TO PCB



5. INSTALL OVERLAY ONTO FRONT PANEL









## 9. INSTALL 2-PIN PLUG CONNECTOR (ITEM 11) INTO J8