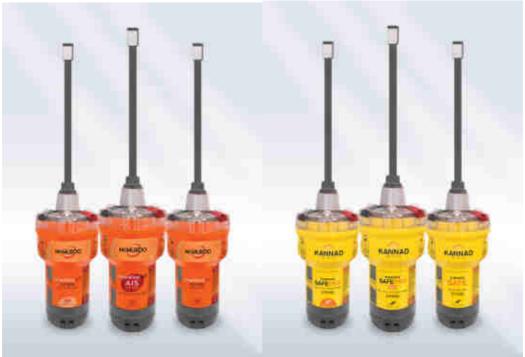

## KLS-Z702 AIS Exhibit 03 - External Photos

Figure 1 -EPRIB McMurdo and Kannad variants

Figure 2 - EPRIB McMurdo and Kannad variants