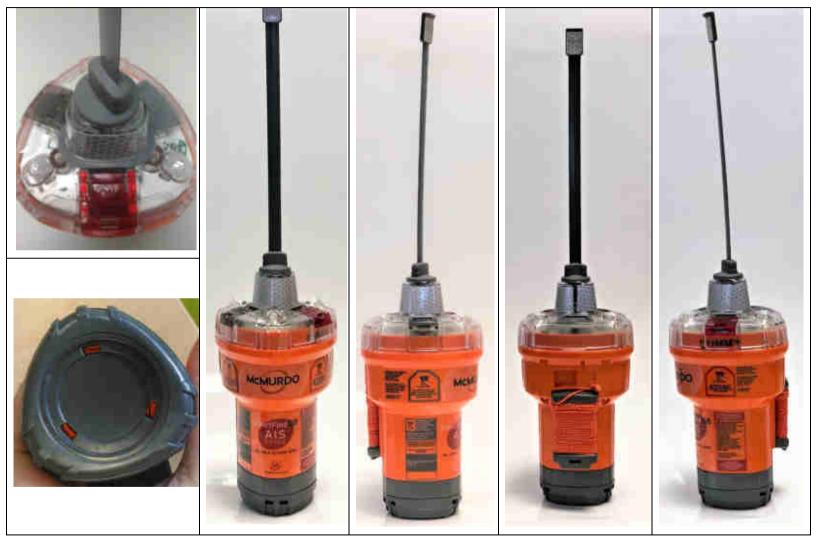

#### Orolia Limited

Silver Point

Airport Service Road Portsmouth PO3 5PB United Kingdom Int + 44 (0)23 9262 3900

Figure 3 -EPRIB McMurdo sides

### McMurdo variants:

All McMurdo variants have the same shape and assembly as shown in Figure 3. McMurdo labels variants are presented in Exhibit 01 – Product labels