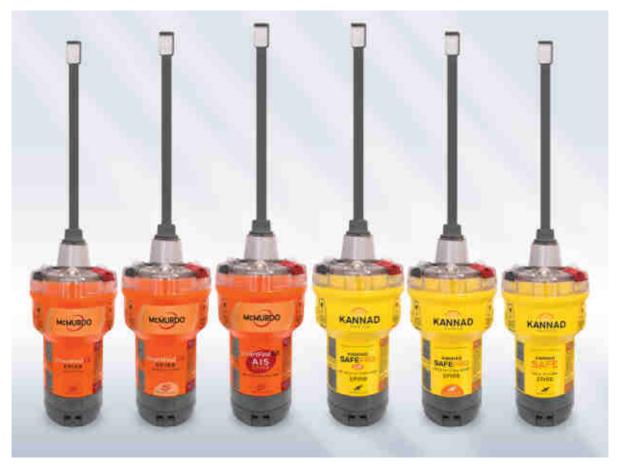

## KLS-Z702 AIS Exhibit 03 - External Photos

Figure 1 -EPRIB McMurdo and Kannad variants

Figure 2 - EPRIB McMurdo and Kannad variants