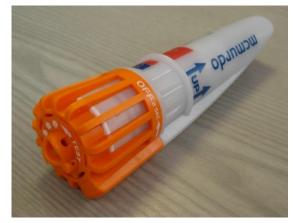

# **McMurdo Smartfind S10 AIS Beacon**

Silver Point Airport Service Road Portsmouth PO3 5PB United Kingdom Int + 44 (0)23 9262 3900

deployment instructions

Silver Point Airport Service Road Portsmouth PO3 5PB United Kingdom Int + 44 (0)23 9262 3900

The Arming Clip must be removed before the Beacon can be activated - the arrangement shown is likely to be refined further for production

Silver Point Airport Service Road Portsmouth PO3 5PB United Kingdom Int + 44 (0)23 9262 3900

Programming Label

Product Label

ON / OFF control is effected by means of internal reed switches and a magnet mounted in the orange end-cap

Silver Point Airport Service Road Portsmouth PO3 5PB United Kingdom Int + 44 (0)23 9262 3900