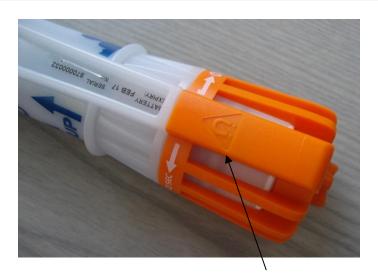

Programming Label

Product Label

ON / OFF control is effected by means of internal reed switches and a magnet mounted in the orange end-cap

Silver Point Airport Service Road Portsmouth PO3 5PB United Kingdom Int + 44 (0)23 9262 3900