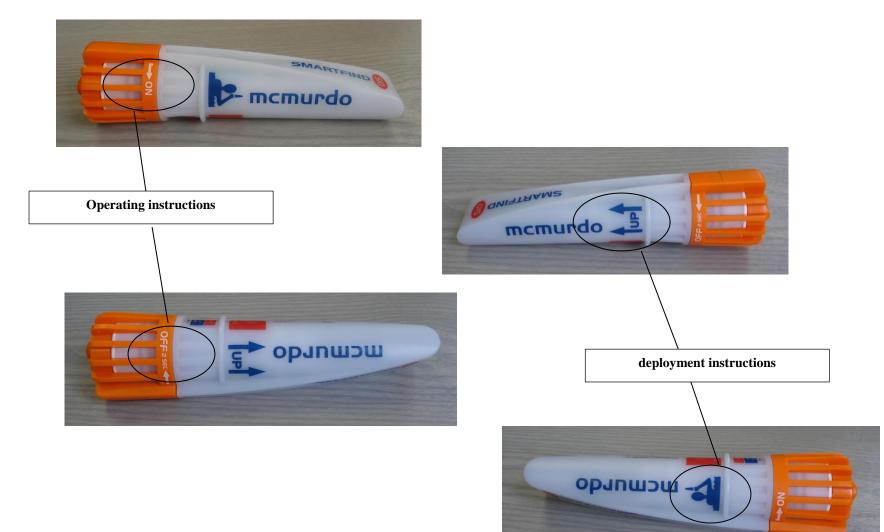

# **McMurdo Smartfind S10 AIS Beacon**

Silver Point Airport Service Road Portsmouth PO3 5PB United Kingdom Int + 44 (0)23 9262 3900

deployment instructions

Silver Point Airport Service Road Portsmouth PO3 5PB United Kingdom Int + 44 (0)23 9262 3900