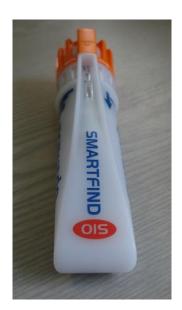

# **McMurdo Smartfind S10 AIS Beacon**

Silver Point Airport Service Road Portsmouth PO3 5PB United Kingdom Int + 44 (0)23 9262 3900

deployment instructions

Silver Point Airport Service Road Portsmouth PO3 5PB United Kingdom Int + 44 (0)23 9262 3900

Programming Label

Product Label

ON / OFF control is effected by means of internal reed switches and a magnet mounted in the orange end-cap

Silver Point Airport Service Road Portsmouth PO3 5PB United Kingdom Int + 44 (0)23 9262 3900