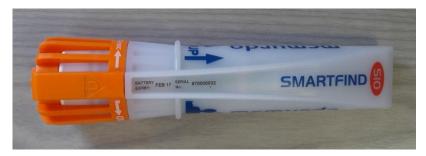

The Arming Clip must be removed before the Beacon can be activated - the arrangement shown is likely to be refined further for production

Silver Point Airport Service Road Portsmouth PO3 5PB United Kingdom Int + 44 (0)23 9262 3900