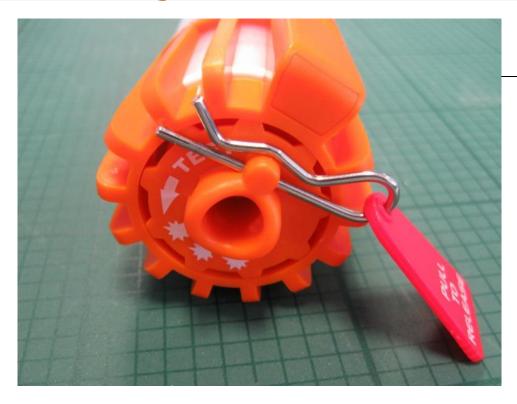

The Arming Clip must be removed before the Beacon can be activated - the arrangement shown is likely to be refined further for production

Silver Point Airport Service Road Portsmouth PO3 5PB United Kingdom Int + 44 (0)23 9262 3900