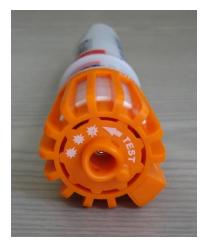

The Arming Clip must be removed before the Beacon can be activated - the arrangement shown is likely to be refined further for production

Silver Point Airport Service Road Portsmouth PO3 5PB United Kingdom Int + 44 (0)23 9262 3900

Programming Label

Product Label

ON / OFF control is effected by means of internal reed switches and a magnet mounted in the orange end-cap

Silver Point Airport Service Road Portsmouth PO3 5PB United Kingdom Int + 44 (0)23 9262 3900