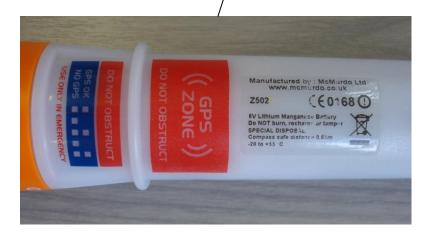

Programming Label

Product Label

ON / OFF control is effected by means of internal reed switches and a magnet mounted in the orange end-cap

Silver Point Airport Service Road Portsmouth PO3 5PB United Kingdom Int + 44 (0)23 9262 3900