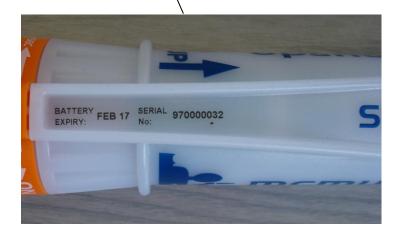

Programming Label

Product Label

ON / OFF control is effected by means of internal reed switches and a magnet mounted in the orange end-cap

Silver Point Airport Service Road Portsmouth PO3 5PB United Kingdom Int + 44 (0)23 9262 3900