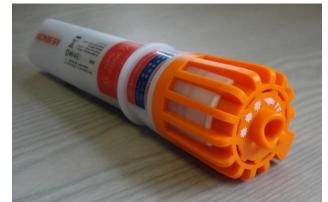

The Arming Clip must be removed before the Beacon can be activated - the arrangement shown is likely to be refined further for production

Silver Point Airport Service Road Portsmouth PO3 5PB United Kingdom Int + 44 (0)23 9262 3900

Programming Label

Product Label

ON / OFF control is effected by means of internal reed switches and a magnet mounted in the orange end-cap

Silver Point Airport Service Road Portsmouth PO3 5PB United Kingdom Int + 44 (0)23 9262 3900