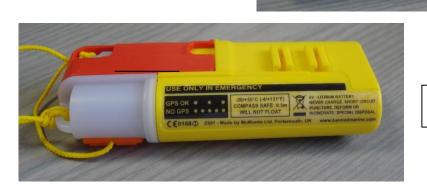

the Programming Label is mounted on one side

the Product Label is mounted on the other side

Silver Point Airport Service Road Portsmouth PO3 5PB United Kingdom Int + 44 (0)23 9262 3900

Silver Point Airport Service Road Portsmouth PO3 5PB United Kingdom Int + 44 (0)23 9262 3900

ARMED - the orange Arming Tab has been removed

DEPLOYED - the red Activation Cap has been pulled causing the antenna to deploy and the beacon to activate

Silver Point Airport Service Road Portsmouth PO3 5PB United Kingdom Int + 44 (0)23 9262 3900