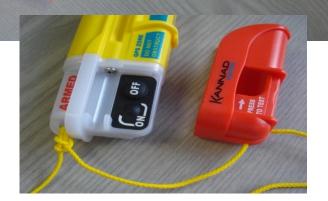

ARMED - the orange Arming Tab has been removed

DEPLOYED - the red Activation Cap has been pulled causing the antenna to deploy and the beacon to activate

Silver Point Airport Service Road Portsmouth PO3 5PB United Kingdom Int + 44 (0)23 9262 3900