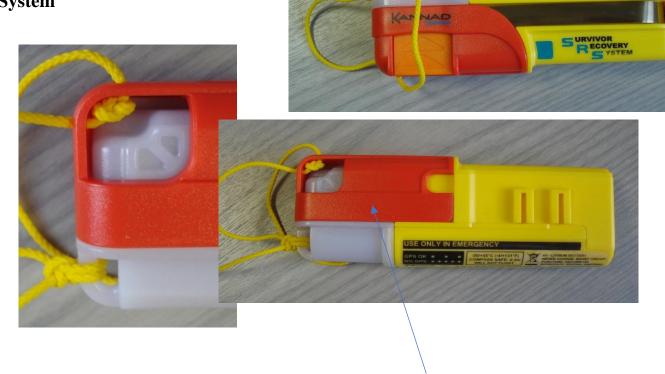

# KLS-Z501 Exhibit 03 - R10/S20 External Appearance

Kannad Marine Safelink R10 SRS Survivor Recovery System

The antenna is folded and retained under the red Activation Cap

Silver Point Airport Service Road Portsmouth PO3 5PB United Kingdom Int + 44 (0)23 9262 3900