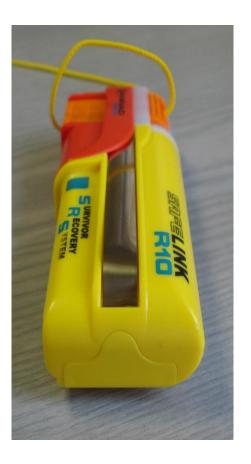

# KLS-Z501 Exhibit 03 - R10/S20 External Appearance

Kannad Marine Safelink R10 SRS Survivor Recovery System

The antenna is folded and retained under the red Activation Cap

Silver Point Airport Service Road Portsmouth PO3 5PB United Kingdom Int + 44 (0)23 9262 3900

the Programming Label is mounted on one side

the Product Label is mounted on the other side

Silver Point Airport Service Road Portsmouth PO3 5PB United Kingdom Int + 44 (0)23 9262 3900

Silver Point Airport Service Road Portsmouth PO3 5PB United Kingdom Int + 44 (0)23 9262 3900