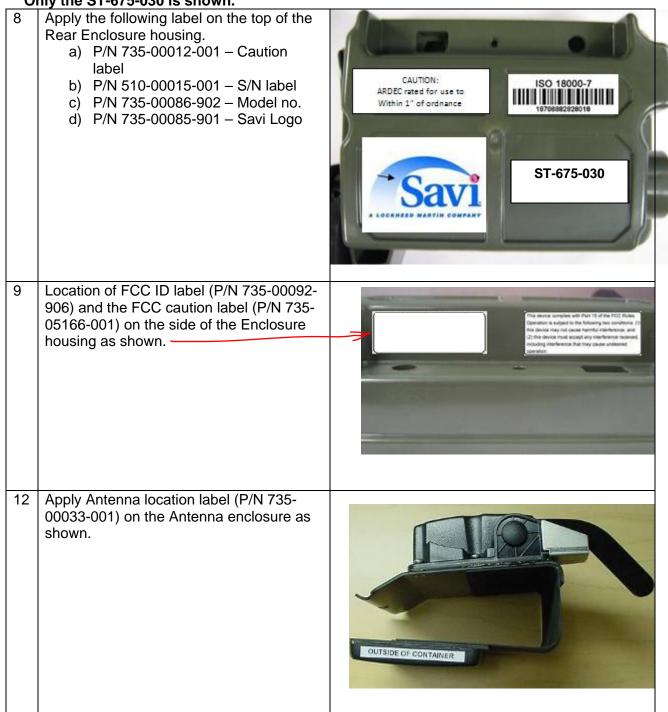

## Note: The label locations for the ST-675-030 and ST-675-030-NSN models are identical. Only the ST-675-030 is shown.

| 13 | Scan the Serial number of the unit from<br>the Encloser side and print a duplicate<br>serial number(P/N 735-00088-901) and<br>apply on the antenna enclosure as shown. |                                    |
|----|------------------------------------------------------------------------------------------------------------------------------------------------------------------------|------------------------------------|
|    |                                                                                                                                                                        | 11 III III III III III III OC9E025 |