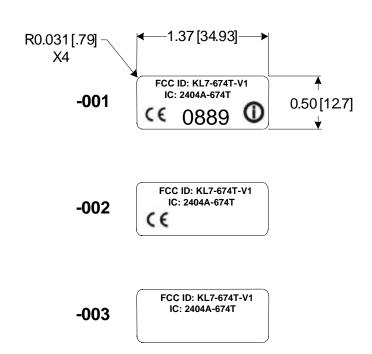

- 3. CE mark and Alert symbols are in accordance with specification 735-03938-001.
- 3. Specifications:

| MATERIAL   | FLEXMARK PM-200-W (3MIL.) POLYESTER WITH V-23 ADHESIVE (1 MIL) |
|------------|----------------------------------------------------------------|
| COLOR      | BLACK LETTERS ON WHITE BACKGROUND.                             |
| FONT       | ARIAL, ARIAL BOLD (CE MARK AND ALERT SYMBOL NOT INCLUDED)      |
| LAMINATION | 1 MIL CLEAR POLYESTER                                          |

- 2. Label shall be manufactured by a UL approved vendor. Vendor shall have a current signed "Printer Agreement" on file with UL per UL marking and labeling systems and shall supply each package or roll marked with company name and label designation per UL marking and labeling systems.
- 1. Dimensions are in inches [millimeters] + .015 [.38mm].