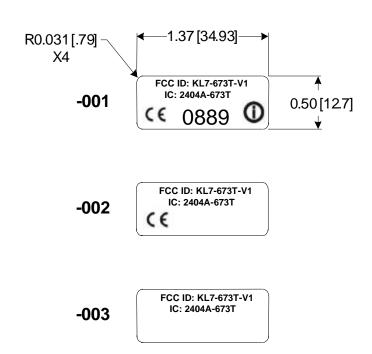

- 3. CE mark and Alert symbols are in accordance with specification 735-03938-001.
- 3. Specifications:

| MATERIAL   | FLEXMARK PM-200-W (3MIL.) POLYESTER WITH V-23 ADHESIVE (1 MIL) |  |  |  |  |
|------------|----------------------------------------------------------------|--|--|--|--|
| COLOR      | BLACK LETTERS ON WHITE BACKGROUND.                             |  |  |  |  |
| FONT       | ARIAL, ARIAL BOLD (CE MARK AND ALERT SYMBOL NOT INCLUDED)      |  |  |  |  |
| LAMINATION | 1 MIL CLEAR POLYESTER                                          |  |  |  |  |

- 2. Label shall be manufactured by a UL approved vendor. Vendor shall have a current signed "Printer Agreement" on file with UL per UL marking and labeling systems and shall supply each package or roll marked with company name and label designation per UL marking and labeling systems.
- 1. Dimensions are in inches [millimeters] + .015 [.38mm].