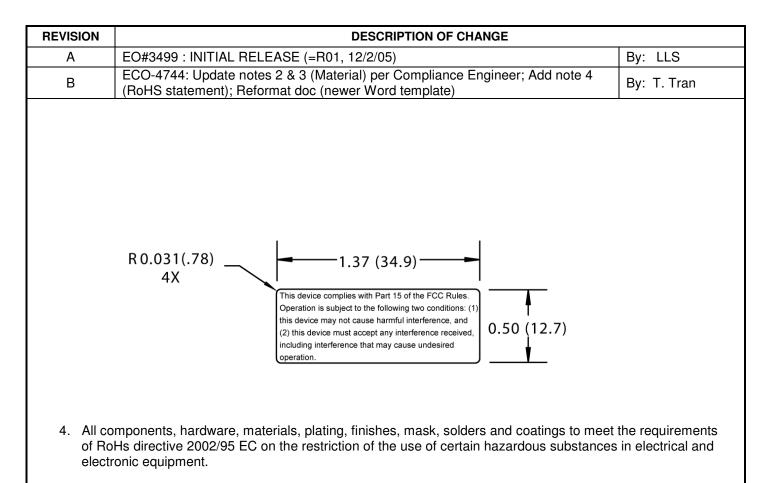

This device complies with Part 15 of the FCC Rules. Operation is subject to the following two conditions: (1) this device may not cause harmful interference, and (2) this device must accept any interference received, including interference that may cause undesired operation.