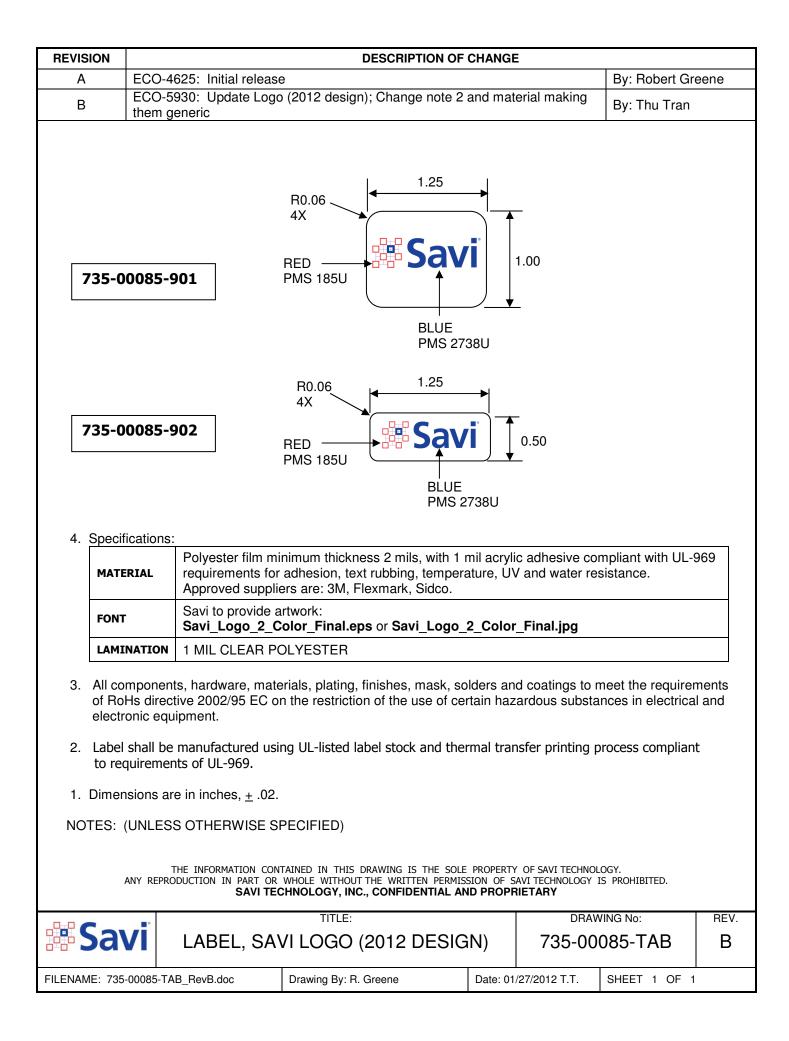

3. Specifications:

| MATERIAL3 mil Polyester with 1 mil acrylic adhesive compliant with UL-969 requiremen<br>adhesion, text rubbing, temperature, UV and water resistance.<br>Approved suppliers are: 3m, Flexmark, Sidco. |                                   |
|-------------------------------------------------------------------------------------------------------------------------------------------------------------------------------------------------------|-----------------------------------|
| COLOR                                                                                                                                                                                                 | BLACK LETTERS ON WHITE BACKGROUND |
| FONT                                                                                                                                                                                                  | ARIAL                             |
| LAMINATION                                                                                                                                                                                            | 1 MIL CLEAR POLYESTER             |

- 2. Label shall be manufactured using UL-listed label stock and thermal transfer printing process compliant to requirements of UL-969.
- 1. Dimensions are in inches,  $\pm$  .02.

| NOTES: | (UNLESS OTHERWISE | SPECIFIED) |
|--------|-------------------|------------|
|--------|-------------------|------------|