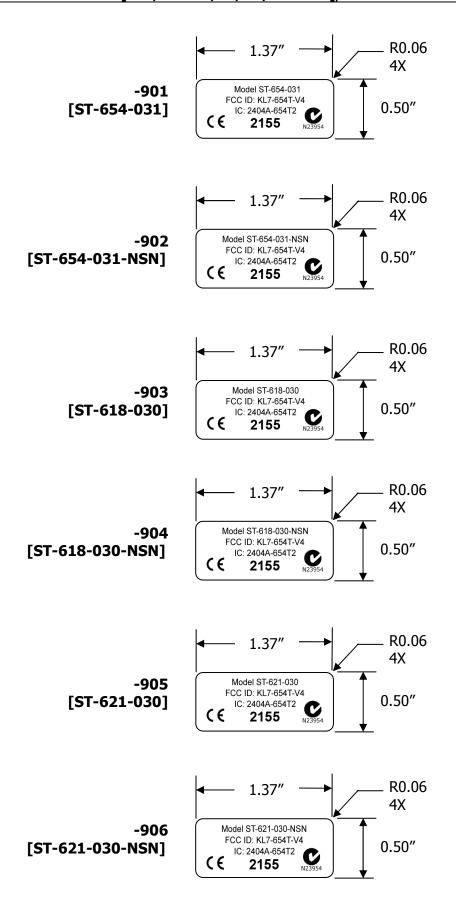

| IE: 735-001 | 52-TAB_revA.doc                                                                                                                                                | Drawing By: T. Tran                                                                                          | Date: 02/16/20 | 12 | SHEET 1 OF 2           |           |





| REVISION                                                                                                                                                                                                                                        | DESCRIPTION OF CHANGE                                                                                                                                                                                                                                                                                                                                                                   |