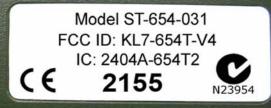

This device complies with Part 15 of the FCC Rules. Operation is subject to the following two conditions: (1) this device may not cause harmful interference, and (2) this device must accept any interference received, including interference that may cause undesired operation.