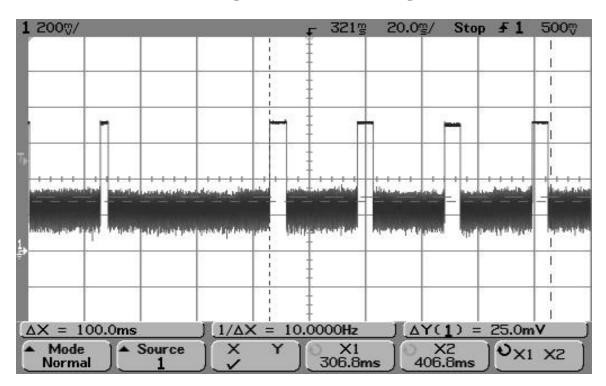

SMR-650P-1XX Single Hello Pulse (2.74 msec)

SMR-650P-1XX Single Sleep Pulse (5.86 msec)

SMR-650P-1XX Maximum Hello and Sleep Pulses within 100 msec period

SMR-650P-1XX Maximum Sleep Pulses within 100 msec period