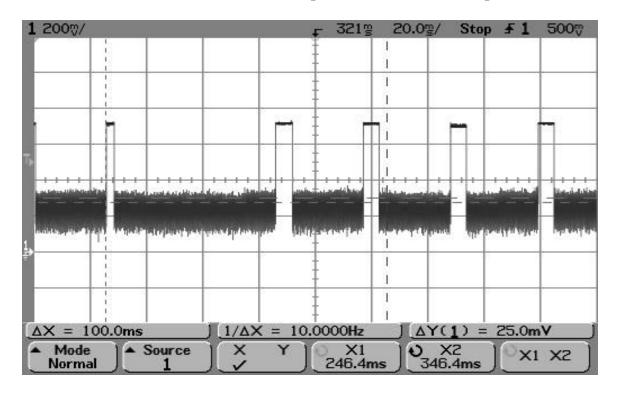

SMR-650P-1XX Single Hello Pulse (2.74 msec)

SMR-650P-1XX Single Sleep Pulse (5.86 msec)

SMR-650P-1XX Maximum Hello and Sleep Pulses within 100 msec period

SMR-650P-1XX Maximum Sleep Pulses within 100 msec period