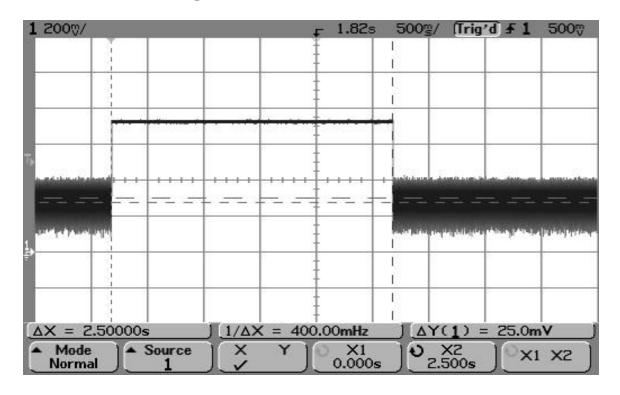

SMR-650P-1XX Hello and Sleep Transmissions within 5 second limit (4.30 sec)

SMR-650P-1XX: Hello and Sleep Transmissions (over 20 second period)

SMR-650P-1XX Wake-Up Pulse of less than 5 seconds (2.5 seconds)