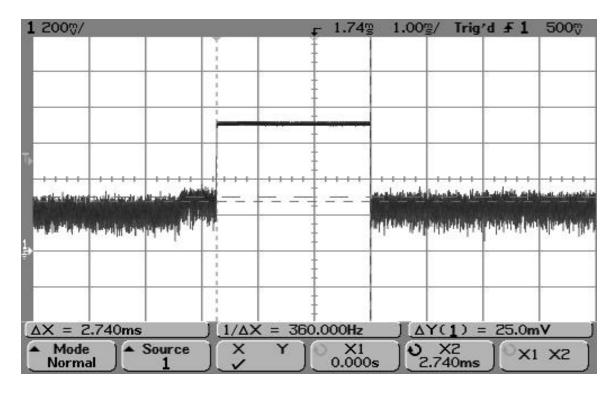

SMR-650P-1XX Single Hello Pulse (2.74 msec)

SMR-650P-1XX Single Sleep Pulse (5.86 msec)

SMR-650P-1XX Maximum Hello and Sleep Pulses within 100 msec period

SMR-650P-1XX Maximum Sleep Pulses within 100 msec period