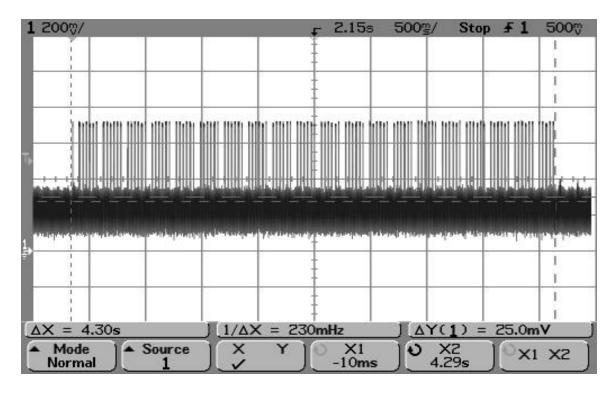

SMR-650P-1XX Hello and Sleep Transmissions within 5 second limit (4.30 sec)

SMR-650P-1XX: Hello and Sleep Transmissions (over 20 second period)

SMR-650P-1XX Wake-Up Pulse of less than 5 seconds (2.5 seconds)