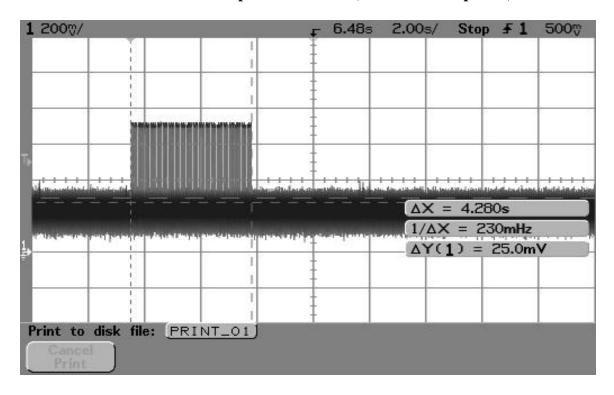

SMR-650P-1XX Hello and Sleep Transmissions within 5 second limit (4.30 sec)

SMR-650P-1XX: Hello and Sleep Transmissions (over 20 second period)

SMR-650P-1XX Wake-Up Pulse of less than 5 seconds (2.5 seconds)