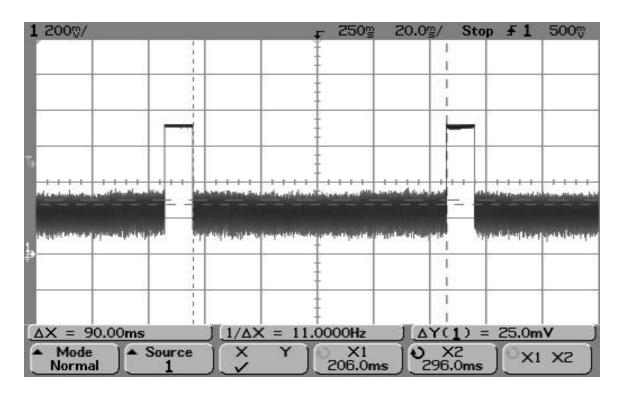

## **SMR-650P-1XX Duty Cycle/Bandwidth Plots**

SMR-650P-1XX Single Data Pulse (9.96 msec)

SMR-650P-1XX Data Pulses within 100 msec

SMR-650P-1XX Data Pulses within 1 second

SMR-650P-1XX Data Pulses with 30 second silent period between transmissions