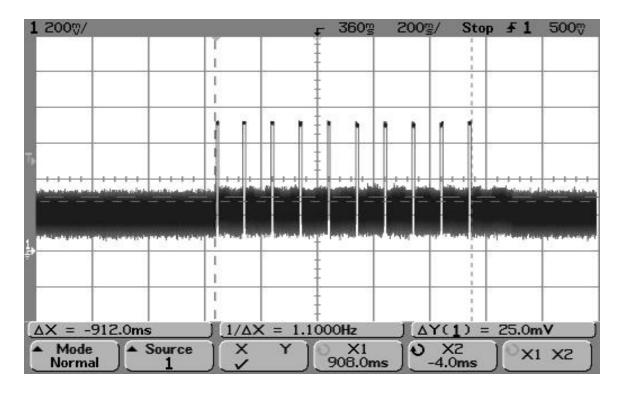

## **SMR-650P-1XX Duty Cycle/Bandwidth Plots**

SMR-650P-1XX Single Data Pulse (9.96 msec)

SMR-650P-1XX Data Pulses within 100 msec

SMR-650P-1XX Data Pulses within 1 second

SMR-650P-1XX Data Pulses with 30 second silent period between transmissions