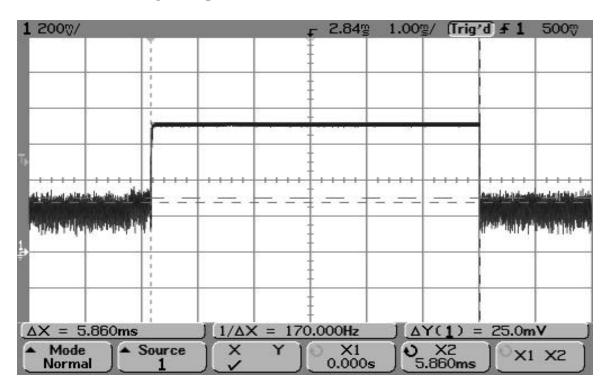

SMR-650P-1XX Single Hello Pulse (2.74 msec)

SMR-650P-1XX Single Sleep Pulse (5.86 msec)

SMR-650P-1XX Maximum Hello and Sleep Pulses within 100 msec period

SMR-650P-1XX Maximum Sleep Pulses within 100 msec period