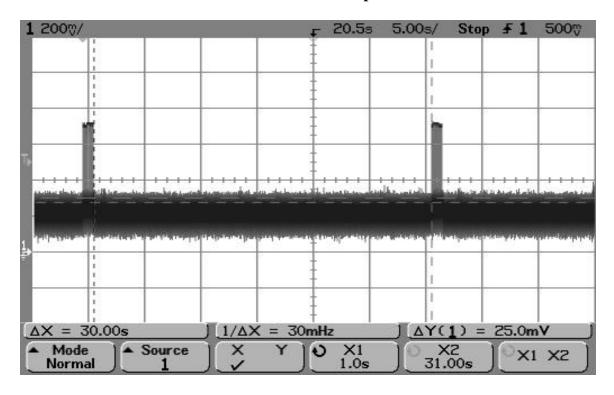

## **SMR-650P-1XX Duty Cycle/Bandwidth Plots**

SMR-650P-1XX Single Data Pulse (9.96 msec)

SMR-650P-1XX Data Pulses within 100 msec

SMR-650P-1XX Data Pulses within 1 second

SMR-650P-1XX Data Pulses with 30 second silent period between transmissions