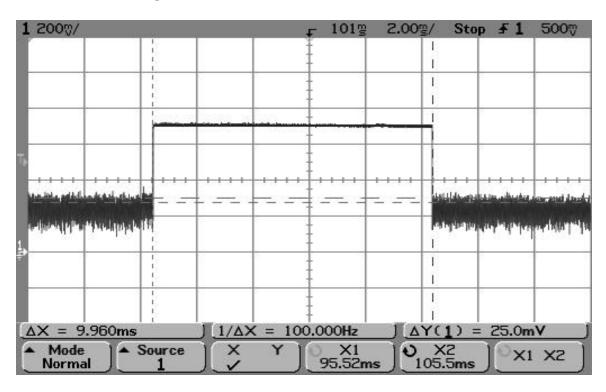

## **SMR-650P-1XX Duty Cycle/Bandwidth Plots**

SMR-650P-1XX Single Data Pulse (9.96 msec)

SMR-650P-1XX Data Pulses within 100 msec

SMR-650P-1XX Data Pulses within 1 second

SMR-650P-1XX Data Pulses with 30 second silent period between transmissions