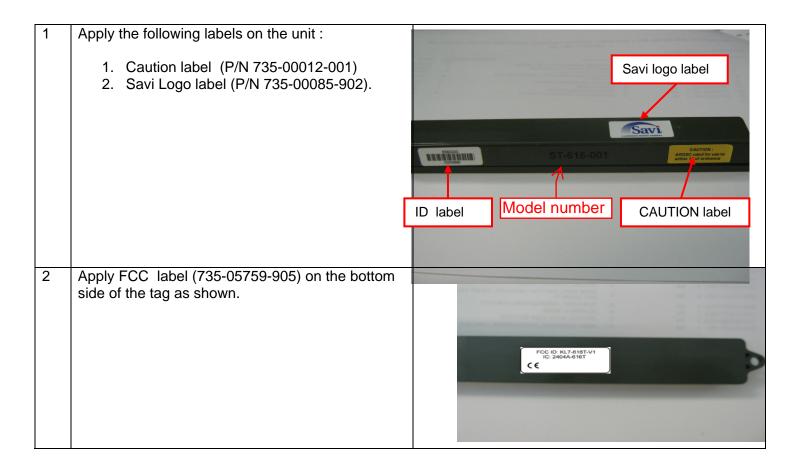

SAVI TECHNOLOGY, INC., CONFIDENTIAL AND PROPRIETARY

| TECHNOLOGY                |
|---------------------------|
| A Lockheed Martin Company |

TITLE: Label., ASSET TAG, TOP ASSEMBLY

DRAWING No: 859-00118-901 REV. 02