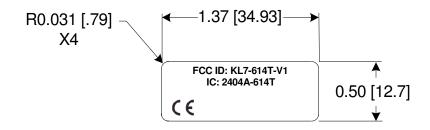

- 3. CE mark and Alert symbols are in accordance with specification 735-03938-001.
- 3. Specifications:

| MATERIAL   | FLEXMARK PM-200-W (3MIL.) POLYESTER WITH V-23 ADHESIVE (1 MIL) |  |  |  |  |
|------------|----------------------------------------------------------------|--|--|--|--|
| COLOR      | BLACK LETTERS ON WHITE BACKGROUND.                             |  |  |  |  |
| FONT       | ARIAL, ARIAL BOLD (CE MARK AND ALERT SYMBOL NOT INCLUDED)      |  |  |  |  |
| LAMINATION | 1 MIL CLEAR POLYESTER                                          |  |  |  |  |

- 2. Label shall be manufactured by a UL approved vendor. Vendor shall have a current signed "Printer Agreement" on file with UL per UL marking and labeling systems and shall supply each package or roll marked with company name and label designation per UL marking and labeling systems.
- 1. Dimensions are in inches [millimeters] ± .015 [.38mm].