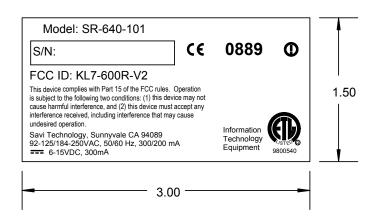

- 5. ETL MARK, CE MARK, AND ALERT SYMBOLS ARE IN ACCORDANCE WITH SPECIFICATION 735-03938-001.
- 4. LABEL DIMENSIONS MAY BE ADJUSTED TO CLOSEST STANDARD DIE.
- 3. SPECIFICATIONS

| MATERIAL   | .002 MATTE SILVER MYLAR WITH V23 ADHESIVE (1 MIL)     |
|------------|-------------------------------------------------------|
| COLOR      | BLACK LETTERS ON SILVER BACKGROUND                    |
| FONT       | ARIAL, ARIAL NARROW (ETL, CE MARK AND ALERT AS SHOWN) |
| LAMINATION | .001 COMPUCAL LAMINATION                              |

- 2. LABEL SHALL BE MANUFACTURED BY A UL APPROVED VENDOR. VENDOR SHALL HAVE A CURRENT SIGNED "PRINTER AGREEMENT" ON FILE WITH UL PER UL MARKING AND LABELING SYSTEMS AND SHALL SUPPLY EACH PACKAGE OR ROLL MARKED WITH COMPANY NAME AND LABEL DESIGNATION PER UL MARKING AND LABELING SYSTEMS.
- 1. DIMENSIONS ARE IN INCHES, ±.015

NOTES: (UNLESS OTHERWISE SPECIFIED)

| DRAWN T. TRAN  | DATE 08/07/02 | Co                                      |            | OAE TACMANI DDIVE                     |            |      |  |
|----------------|---------------|-----------------------------------------|------------|---------------------------------------|------------|------|--|
| CHECKED        | DATE          | Sa                                      | TECHNOLOGY | 615 TASMAN DRIVE<br>SUNNYVALE, CALIFO | RNIA 94089 |      |  |
| ENGINEER       | DATE          | TITLE                                   |            |                                       |            |      |  |
| PRODUCTION     | DATE          | LABEL, FCC ID / SERIAL NO. / MODEL NO., |            |                                       |            |      |  |
| MATERIAL       | DATE          | EP READER, SR-640-101-X                 |            |                                       |            |      |  |
| SUSTAINING     | DATE          | CODE                                    | SIZE       | DRAWING No                            | :          | REV: |  |
| PROJECT LEADER | DATE          | EPRDR                                   | Α          | 735-04024                             | -001       | 1A   |  |
| DATA CONTROL   | DATE          | SCALE: N/A                              | FILE NAM   | E: 73504024A.TCW SHEET 1              |            | OF 1 |  |