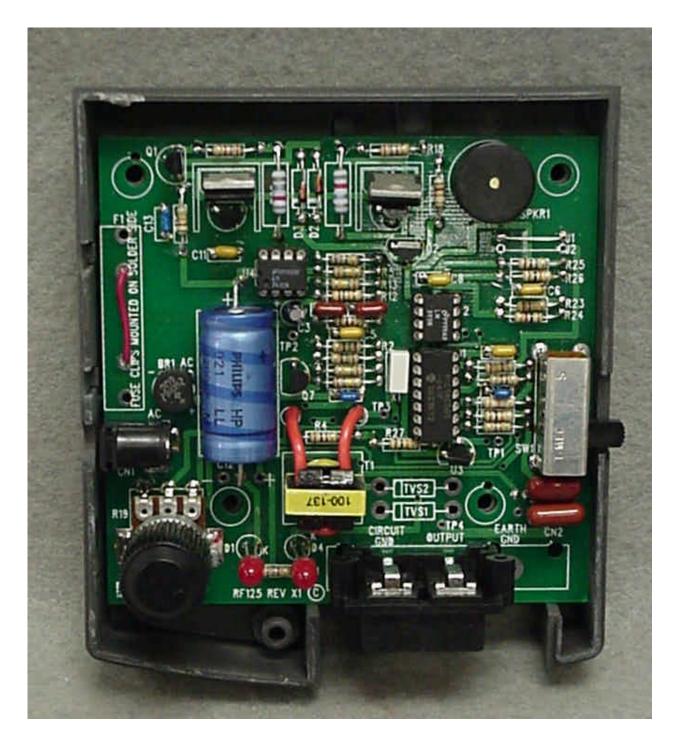

## FCC ID: KE3TXRF1010

Photo 7. Main Board of EUT, Solder Side

Photo 13. Main Board of EUT, PCB Side