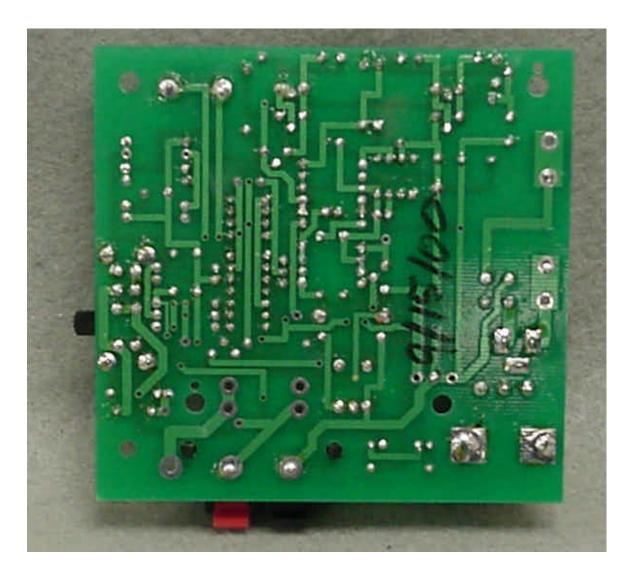

UT

Photographs of RF-125 that was originally tested

- Photo 1. Front View of EUT
- Photo 2. Back View of EUT
- Photo 3. Top View of EUT
- Photo 4. Side View of EUT Showing Slide Switch
- Photo 5. Side View of EUT Showing DC Input Port
- Photo 6. Main Board of EUT, PCB Side
- Photo 7. Main Board of EUT, Solder Side

Photographs of EUT (model RF-1010)

- Photo 8. Front View of EUT
- Photo 9. Back View of EUT
- Photo 10. Top View of EUT
- Photo 11. Side View of EUT Showing Slide Switch
- Photo 12. Side View of EUT Showing DC Input Port
- Photo 13. Main Board of EUT, PCB Side
- Photo 14. Main Board of EUT, Solder Side

## Photo 6. Main Board of EUT, PCB Side



## FCC ID: KE3TXRF1010



Photo 7. Main Board of EUT, Solder Side



Photo 13. Main Board of EUT, PCB Side

## FCC ID: KE3TXRF1010



Photo 14. Main Board of EUT, Solder Side