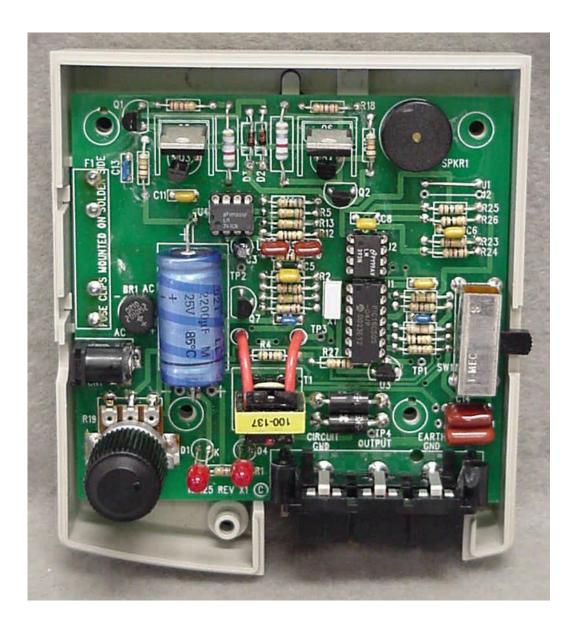

## PHOTOS OF THE TESTED EUT

Photographs of RF-125 that was originally tested

- Photo 1. Front View of EUT
- Photo 2. Back View of EUT
- Photo 3. Top View of EUT
- Photo 4. Side View of EUT Showing Slide Switch
- Photo 5. Side View of EUT Showing DC Input Port
- Photo 6. Main Board of EUT, PCB Side
- Photo 7. Main Board of EUT, Solder Side

Photographs of EUT (model RF-1010)

- Photo 8. Front View of EUT
- Photo 9. Back View of EUT
- Photo 10. Top View of EUT
- Photo 11. Side View of EUT Showing Slide Switch
- Photo 12. Side View of EUT Showing DC Input Port
- Photo 13. Main Board of EUT, PCB Side
- Photo 14. Main Board of EUT, Solder Side

## Photo 6. Main Board of EUT, PCB Side



## FCC ID: KE3TXRF1010



Photo 7. Main Board of EUT, Solder Side



Photo 13. Main Board of EUT, PCB Side

## FCC ID: KE3TXRF1010



Photo 14. Main Board of EUT, Solder Side