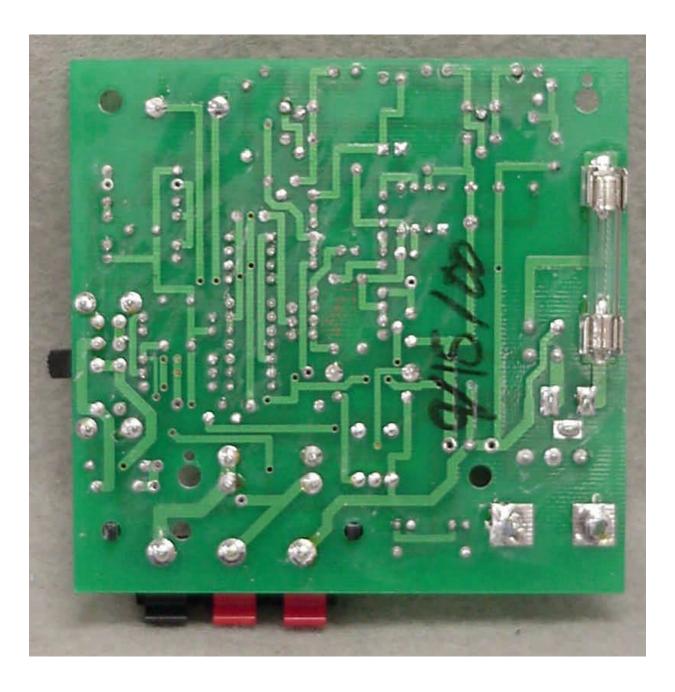

## FCC ID: KE3TXRF1010

Photo 7. Main Board of EUT, Solder Side

Photo 13. Main Board of EUT, PCB Side