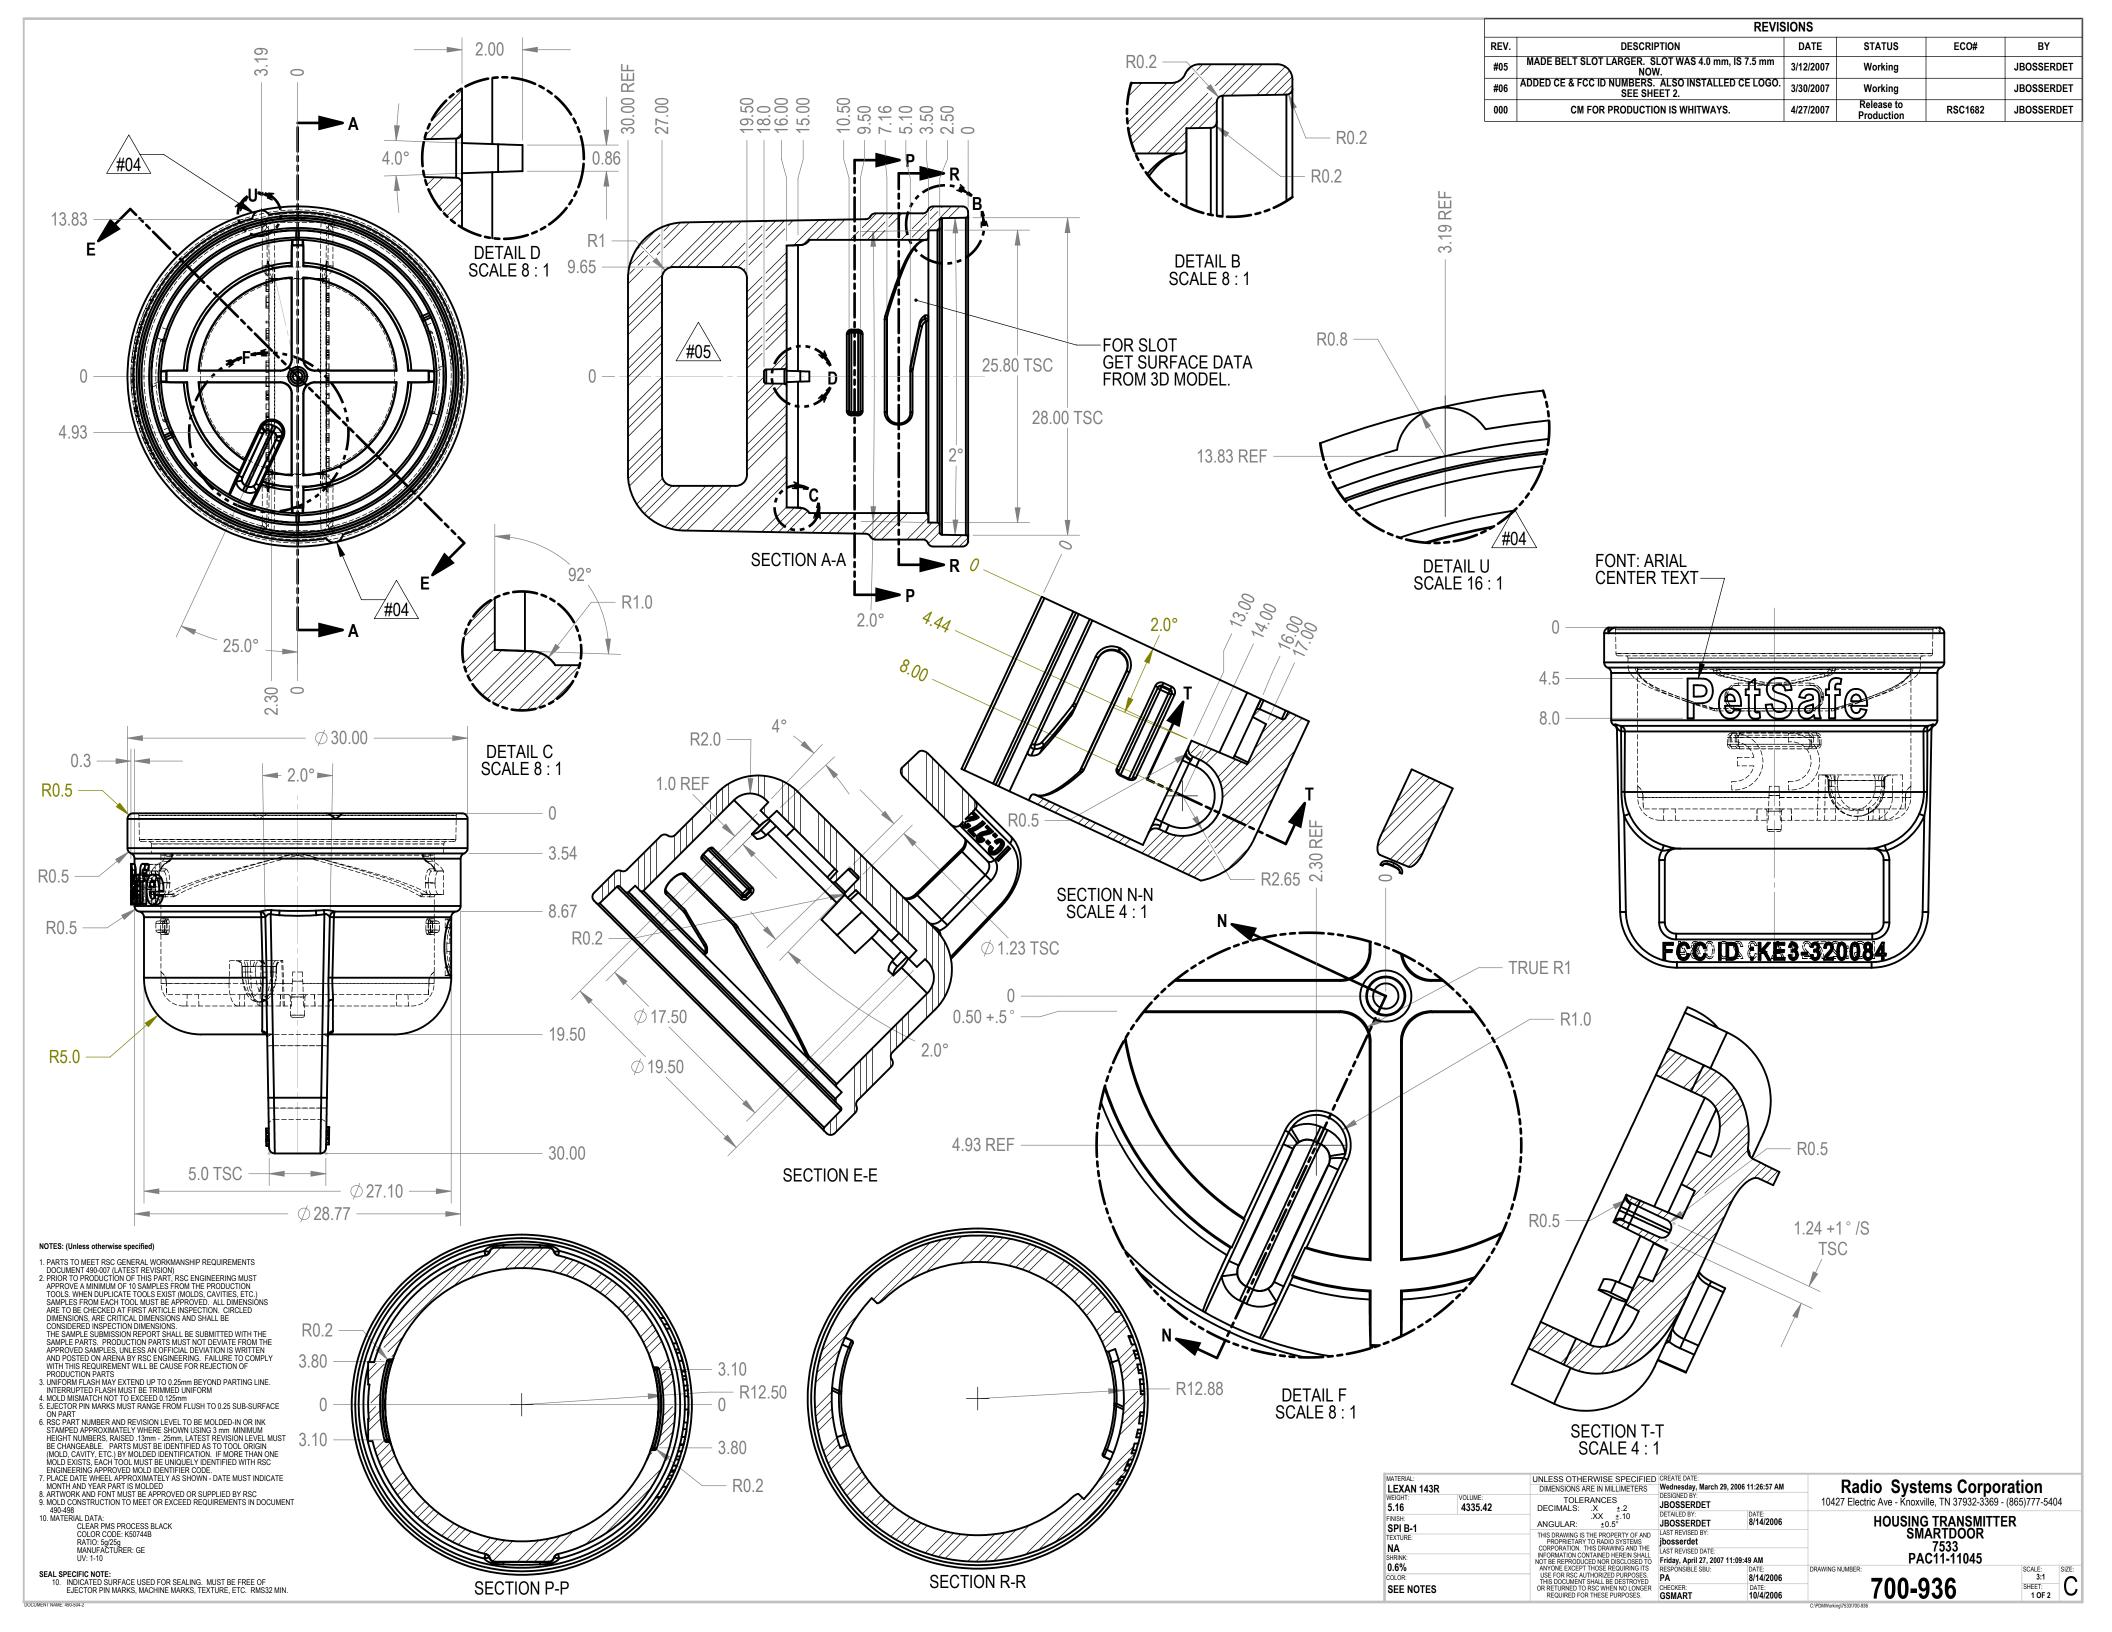

| REVISIONS |             |      |        |      |    |  |  |  |  |
|-----------|-------------|------|--------|------|----|--|--|--|--|
| REV.      | DESCRIPTION | DATE | STATUS | ECO# | BY |  |  |  |  |
|           | See Sheet1  | -    | -      | -    | -  |  |  |  |  |



| MATERIAL:  LEXAN 143R  WEIGHT: VOLUME:            |         | UNLESS OTHERWISE SPECIFIE DIMENSIONS ARE IN MILLIMETERS TOLERANCES                                                               | Wednesday, March 29, 2006 11:26:57 AM DESIGNED BY:                                                       |                                 | Radio Systems Corporation 10427 Electric Ave - Knoxville, TN 37932-3369 - (865)777-5404 |                         |  |  |
|---------------------------------------------------|---------|--