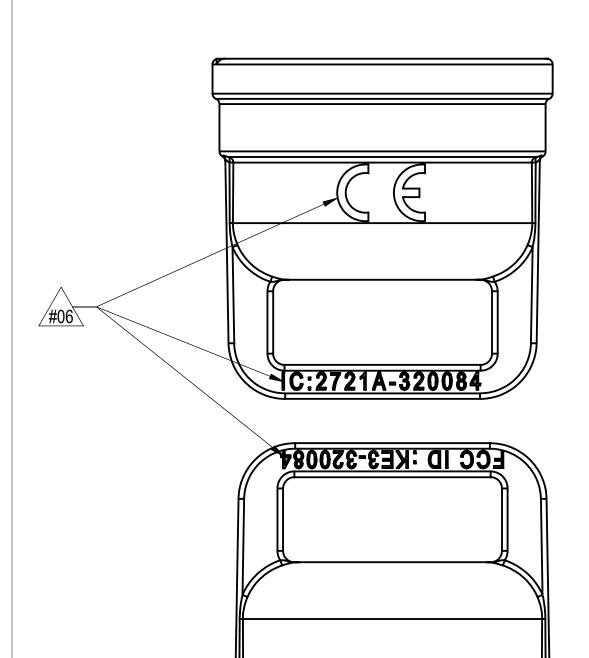

| REVISIONS |             |      |        |      |    |  |  |  |  |
|-----------|-------------|------|--------|------|----|--|--|--|--|
| REV.      | DESCRIPTION | DATE | STATUS | ECO# | BY |  |  |  |  |
|           | See Sheet1  | -    | -      | -    | -  |  |  |  |  |



| MATERIAL:  LEXAN 143R  WEIGHT: VOLUME:            |         | UNLESS OTHERWISE SPECIFIE DIMENSIONS ARE IN MILLIMETERS TOLERANCES                                                               | Wednesday, March 29, 2006 11:26:57 AM DESIGNED BY:                                                       |                                 | Radio Systems Corporation 10427 Electric Ave - Knoxville, TN 37932-3369 - (865)777-5404 |                         |  |  |
|---------------------------------------------------|---------|----------------------------------------------------------------------------------------------------------------------------------|----------------------------------------------------------------------------------------------------------|---------------------------------|-----