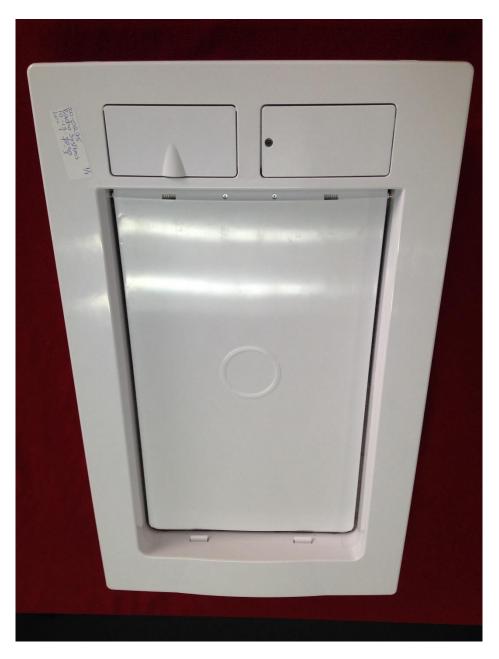

## **External Photographs**

Figure 1. Top View

US Tech Test Report:
FCC ID:
IC:
Test Report Number:
Issue Date:
Customer:
Model:

FCC Part 15 Certification/ RSS 210 KE3-3003678 2721A-3003678 20-0274 October 29, 2020 Radio Systems Corporation RAC00-17201