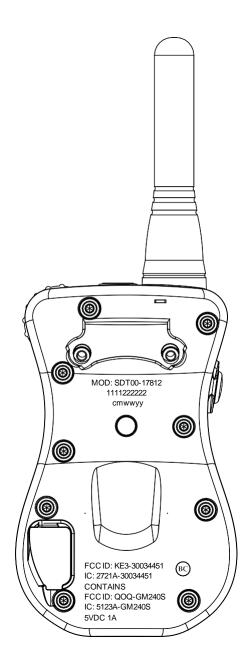

## 417-1343

## Notes:

- 1. Laser etch artwork as shown
- 2. Do not print part outlines or dimensions (For reference only)
- 3. Tolerance +/- .3mm
- 4. Scale: 1 to 1
- 5. 1111222222: refer to 490-897 latest version, Figure 11,

RSC serialization single label format standard section.

6. cmwwyy: refer to 490-897 latest version, Figure 9,

RSC standard date code format section.

7. Mod will be updated to 300-34451-1