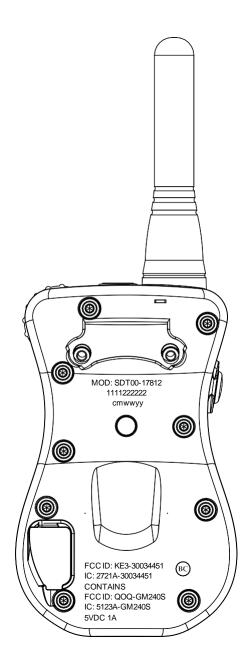

## 417-1343

## Notes:

- 1. Laser etch artwork as shown
- 2. Do not print part outlines or dimensions (For reference only)
- 3. Tolerance +/- .3mm
- 4. Scale: 1 to 1
- 5. 1111222222: refer to 490-897 latest version, Figure 11,

RSC serialization single label format standard section.

6. cmwwyy: refer to 490-897 latest version, Figure 9,

RSC standard date code format section.

7. Mod will be updated to 300-3445