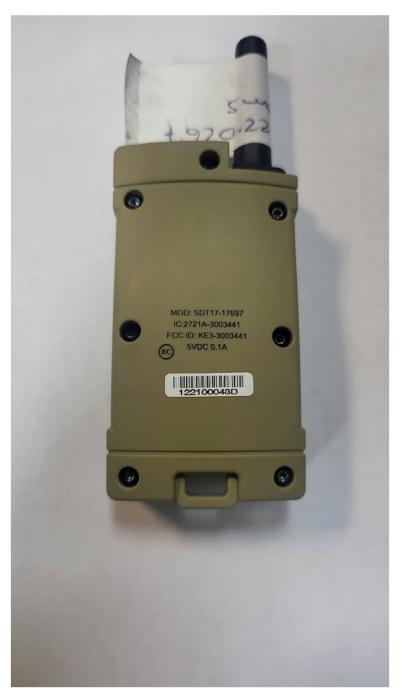

US Tech Test Report: FCC ID: IC: Test Report Number: Issue Date: Customer: Model:

FCC Part 15 Certification/ RSS 210 KE3-3003441 2721A-3003441 22-0263 October 14, 2022 Radio Systems Corporation SDT17-17697

## Sample Label and location



## 417-1642

Notes:

- Pad print artwork in black as shown
  Do not print part outlines or dimensions (For reference only)
- 3. Tolerance +/- .3mm 4. Scale: 1 to 1

## Figure 1. Sample Label

US Tech Test Report: FCC ID: IC: Test Report Number: Issue Date: Customer: Model:

FCC Part 15 Certification/ RSS 210 KE3-3003441 2721A-3003441 22-0263 October 14, 2022 Radio Systems Corporation SDT17-17697



Figure 2. Sample Label Location