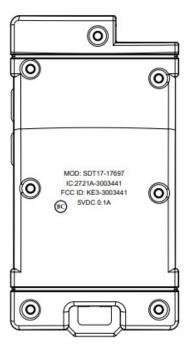

## Sample Label and location

## 417-1642

Notes:

- Pad print artwork in black as shown
  Do not print part outlines or dimensions (For reference only)
- 3. Tolerance +/- .3mm 4. Scale: 1 to 1

## Figure 1. Sample Label

US Tech Test Report: FCC ID: IC: Test Report Number: Issue Date: Customer: Model:

FCC Part 15 Certification/ RSS 210 KE3-3003441 2721A-3003441 22-0263 October 14, 2022 Radio Systems Corporation SDT17-17697