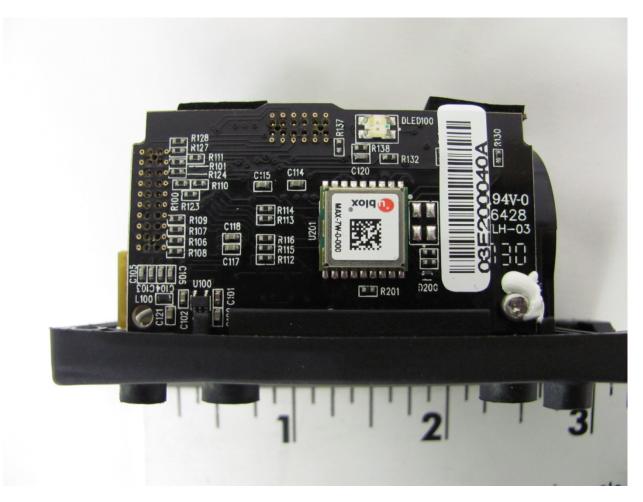

## **INTERNAL PHOTOGRAPHS**

Figure 1. Side 1 (Processor Board and LED)

Part 95J KE3-3003170 18-0013 March 9, 2018 Radio Systems Corp RIF00-15976

Figure 2. Side 2 (Trace Antenna Board)

Note: Trace Antenna runs along the perimeter of the PCB as pointed by the red arrows.