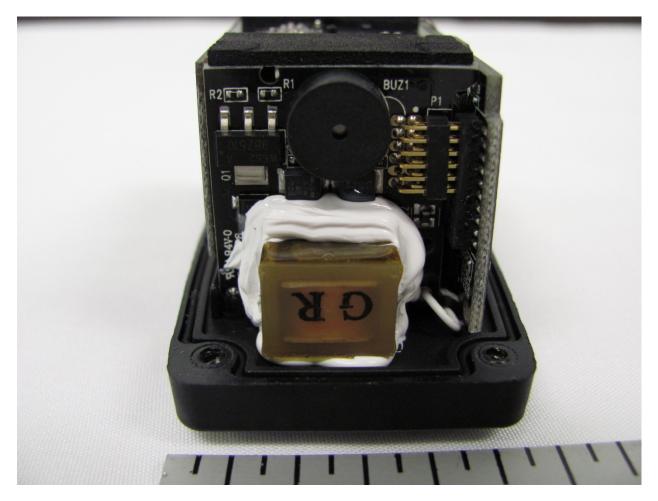

Part 95J KE3-3003170 18-0013 March 9, 2018 Radio Systems Corp RIF00-15976

Figure 3. Side 3 (Buzzer)

Part 95J KE3-3003170 18-0013 March 9, 2018 Radio Systems Corp RIF00-15976

Figure 4. Inside Battery Compartment