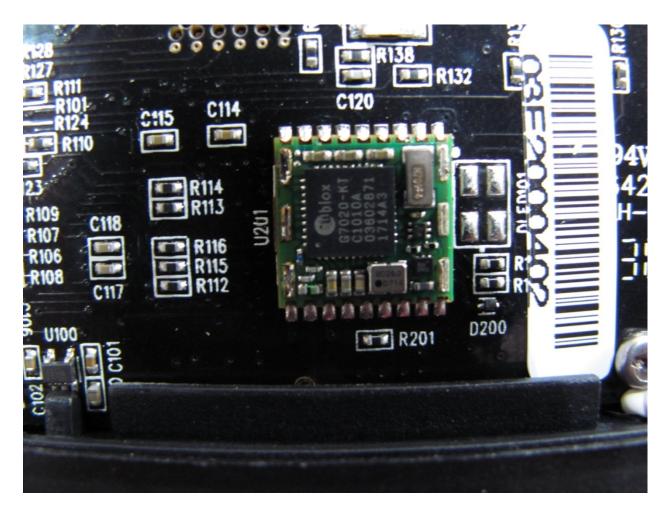

Part 95J KE3-3003170 18-0013 March 9, 2018 Radio Systems Corp <u>RIF00-15976</u>

Figure 7. Side 1 (Processor Board), Back Side