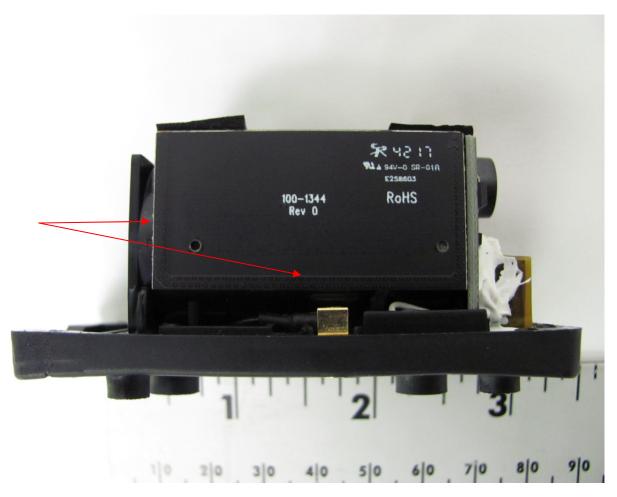

## **INTERNAL PHOTOGRAPHS**

Figure 1. Side 1 (Processor Board and LED)

Part 95J KE3-3003170 18-0013 March 9, 2018 Radio Systems Corp RIF00-15976

Figure 2. Side 2 (Trace Antenna Board)

Note: Trace Antenna runs along the perimeter of the PCB as pointed by the red arrows.