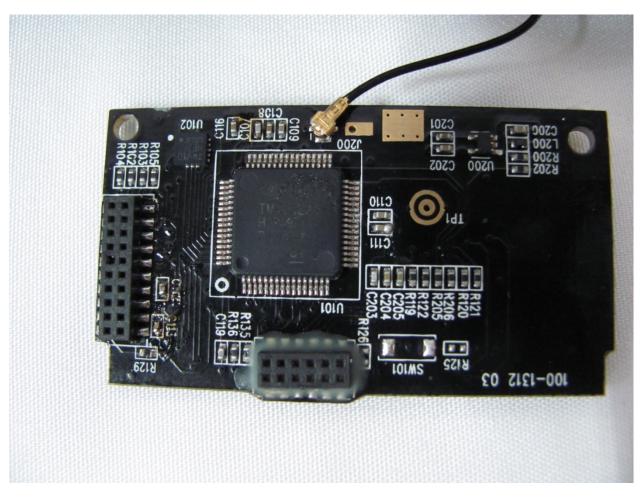

Part 95J KE3-3003170 18-0013 March 9, 2018 Radio Systems Corp RIF00-15976

Figure 5. Top Side, Component Side

Part 95J KE3-3003170 18-0013 March 9, 2018 Radio Systems Corp <u>RIF00-15976</u>

Figure 6. Side 1, Shield Removed