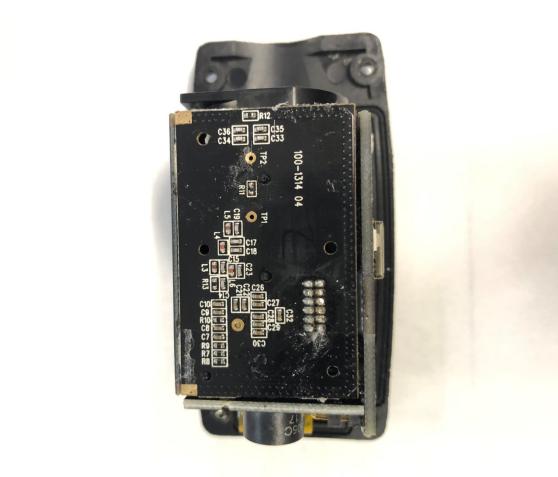

Part 95J KE3-3003170 18-0013 March 9, 2018 Radio Systems Corp RIF00-15976

Figure 5. Top Side, Component Side

Part 95J KE3-3003170 18-0013 March 9, 2018 Radio Systems Corp <u>RIF00-15976</u>

Figure 6. Side 1, Shield Removed