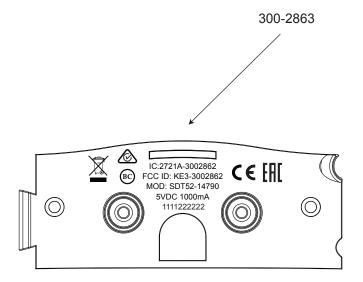

## Note:

1. Scale: 1:1

2. Dimension are in MM.

3. 1111222222: refer to 490-897 latest version, Figure 11, RSC serialization single label format standard section.

| Radio Systems                             | RSC Part #: 417-903                                     |
|-------------------------------------------|---------------------------------------------------------|
| Radio Systems <sup>®</sup>                | Description: ARTWORK MN&SN TEK 2.0 E                    |
| The world leader in pet training products | Created by: CLUO                                        |
| Color: N/A                                | Initial Creation Date: 9-15-2014                        |
| Process: Laser Etch                       | Approved by: JJAMESON                                   |
|                                           | Date Approved: 7-24-2015                                |
|                                           | Program used: ILLUSTRATOR CS6                           |
|                                           | Revision: 003 ECO: RSC12121                             |
|                                           | Revision Description: Updated to 10 digit serial number |
|                                           | Revision Date: 7-24-2015                                |