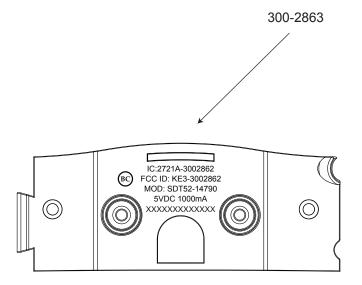

## Note:

1. Scale: 1:1

2. Dimension are in MM.

3. XXXXXXXXXXXX : refer to 490-897 latest version, product serial number format section.

| Radio Systems <sup>®</sup>                | RSC Part #: 417-903                         |
|-------------------------------------------|---------------------------------------------|
|                                           | Description: ARTWORK MN&SN TEK 2.0 ENA ROHS |
| The world leader in pet training products | Created by: CL                              |
| Color: N/A                                | Initial Creation Date: 4-15-2014            |
| Process: Laser Etch                       | Approved by: JJAMESON                       |
|                                           | Date Approved: 7-18-2014                    |
|                                           | Program used: ILLUSTRATOR CS6               |
|                                           | Revision: 001 ECO: RSC10647                 |
|                                           | Revision Description: Updated model number  |
|                                           | Revision Date: 7-18-2014                    |