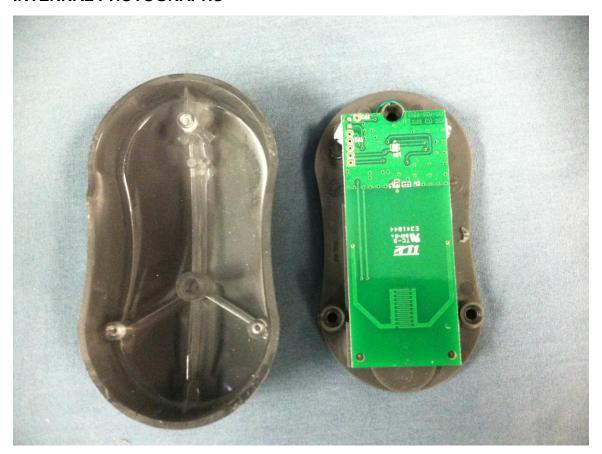

## **INTERNAL PHOTOGRAPHS**

Figure 1- Cover Removed, Back of PCB

FCC Part 15.231/ RSS-210 July 30, 2013 13-0211 Radio Systems Corporation RFA-499 Transmitter KE3-3002646 2721A-3002646

Figure 2- PCB Removed