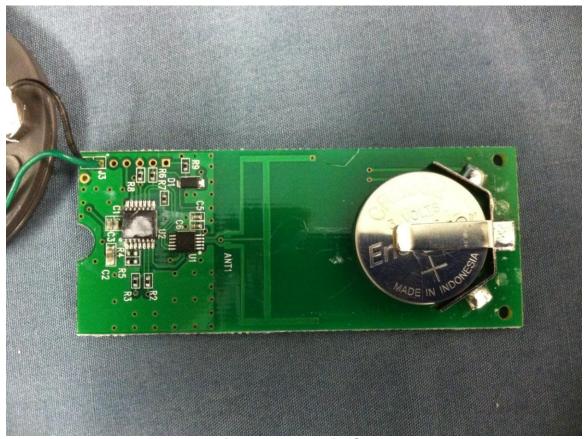

FCC Part 15.231/ RSS-210 July 30, 2013 13-0211 Radio Systems Corporation RFA-499 Transmitter KE3-3002646 2721A-3002646

Figure 3- Top of PCB

FCC Part 15.231/ RSS-210 July 30, 2013 13-0211 Radio Systems Corporation RFA-499 Transmitter KE3-3002646 2721A-3002646