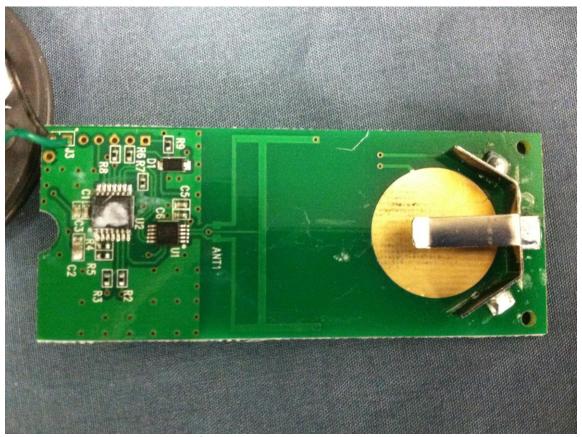

FCC Part 15.231/ RSS-210 July 30, 2013 13-0211 Radio Systems Corporation RFA-499 Transmitter KE3-3002646 2721A-3002646

## **INTERNAL PHOTOGRAPHS**



Figure 1- Cover Removed, Back of PCB

FCC Part 15.231/ RSS-210 July 30, 2013 13-0211 Radio Systems Corporation RFA-499 Transmitter KE3-3002646 2721A-3002646



Figure 2- PCB Removed

FCC Part 15.231/ RSS-210 July 30, 2013 13-0211 Radio Systems Corporation RFA-499 Transmitter KE3-3002646 2721A-3002646



Figure 3- Top of PCB

FCC Part 15.231/ RSS-210 July 30, 2013 13-0211 Radio Systems Corporation RFA-499 Transmitter KE3-3002646 2721A-3002646



Figure 4- Battery Removed