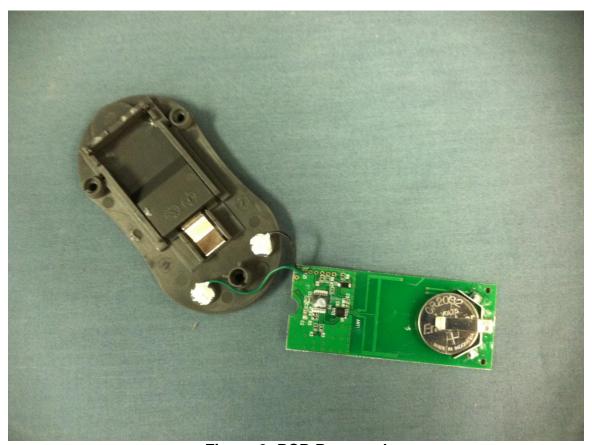

## **INTERNAL PHOTOGRAPHS**

Figure 1- Cover Removed, Back of PCB

FCC Part 15.231/ RSS-210 July 30, 2013 13-0211 Radio Systems Corporation RFA-499 Transmitter KE3-3002646 2721A-3002646

Figure 2- PCB Removed