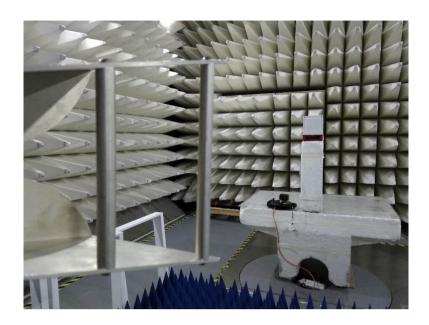

Photograph No.3
Setup for carrier field strength, spurious emission field strength measurements in the anechoic chamber above 1000 MHz