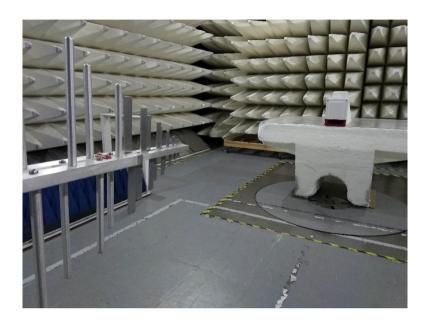

Photograph No.1 Setup for spurious emission field strength measurements in the anechoic chamber below 30 MHz

Photograph No.2
Setup for carrier field strength, spurious emission field strength measurements in the anechoic chamber in 30 – 1000 MHz range