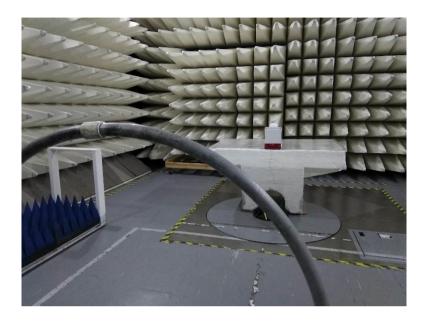

Photograph No.1 Setup for spurious emission field strength measurements in the anechoic chamber below 30 MHz

Photograph No.2
Setup for carrier field strength, spurious emission field strength measurements in the anechoic chamber in 30 – 1000 MHz range