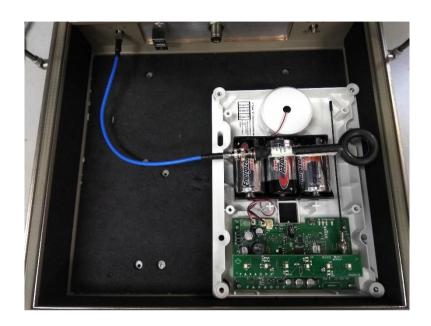

|   |
|                                      |   |
|                                      |   |
|                                      |   |
|                                      |   |
|                                      |   |
|                                      |   |
|                                      |   |

Photograph No.1 Setup for spurious emission field strength measurements in the anechoic chamber below 30 MHz



Photograph No.2
Setup for carrier field strength, spurious emission field strength measurements in the anechoic chamber in 30 – 1000 MHz range



Photograph No.3
Setup for carrier field strength, spurious emission field strength measurements in the anechoic chamber above 1000 MHz



## Photograph No.4 Setup for OBW measurements