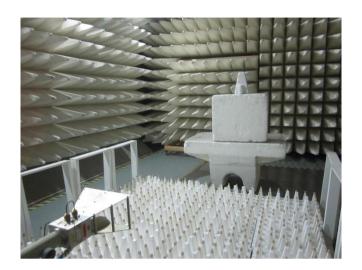

Photograph No.3
Setup for carrier field strength, spurious emission field strength measurements in the anechoic chamber above 1000 MHz