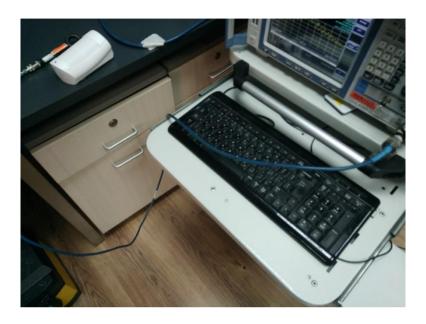

|
|                                      |
|                                      |
|                                      |
|                                      |
|                                      |
|                                      |
|                                      |
|                                      |

Photograph No.1 Setup for spurious emission field strength measurements in the anechoic chamber below 30 MHz



Photograph No.2
Setup for carrier field strength, spurious emission field strength measurements in the anechoic chamber in 30 – 1000 MHz range



Photograph No.3
Setup for carrier field strength, spurious emission field strength measurements in the anechoic chamber above 1000 MHz



## Photograph No.4 Setup for OBW measurements