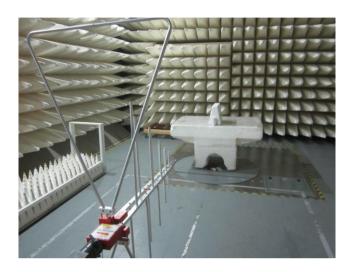

Photograph No.1 Setup for spurious emission field strength measurements in the anechoic chamber below 30 MHz

Photograph No.2
Setup for carrier field strength, spurious emission field strength measurements in the anechoic chamber in 30 – 1000 MHz range