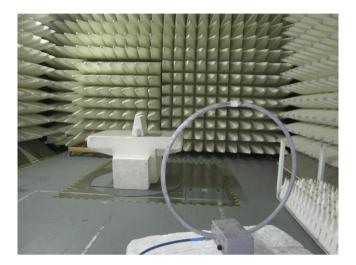

Photograph No.1 Setup for spurious emission field strength measurements in the anechoic chamber below 30 MHz

Photograph No.2
Setup for carrier field strength, spurious emission field strength measurements in the anechoic chamber in 30 – 1000 MHz range