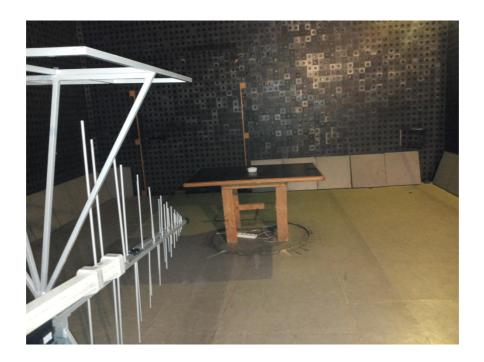

## Photograph No.3 Setup for spurious emission field strength measurements in the anechoic chamber above 1000 MHz

Photograph No.4
Setup for spurious emission field strength measurements in the anechoic chamber, EUT close view