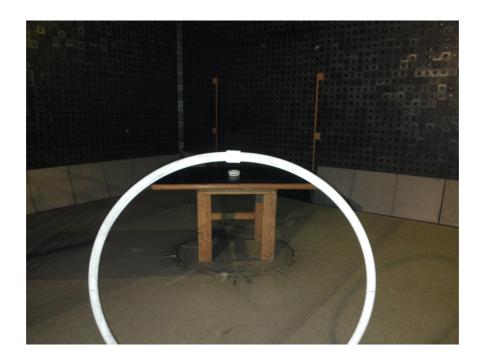

Photograph No.1
Setup for spurious emission field strength measurements in the anechoic chamber below 30 MHz

FCC ID: KDYMGSMK2 IC:2438A-MGSMK2