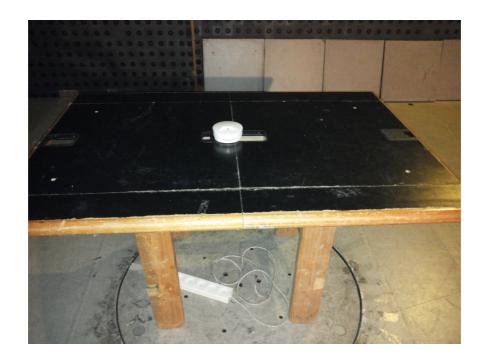

## Photograph No.3 Setup for spurious emission field strength measurements in the anechoic chamber above 1000 MHz

Photograph No.4
Setup for spurious emission field strength measurements in the anechoic chamber, EUT close view