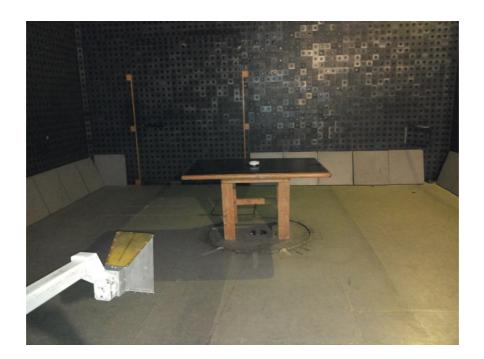

## Photograph No.3 Setup for spurious emission field strength measurements in the anechoic chamber above 1000 MHz

Photograph No.4
Setup for spurious emission field strength measurements in the anechoic chamber, EUT close view