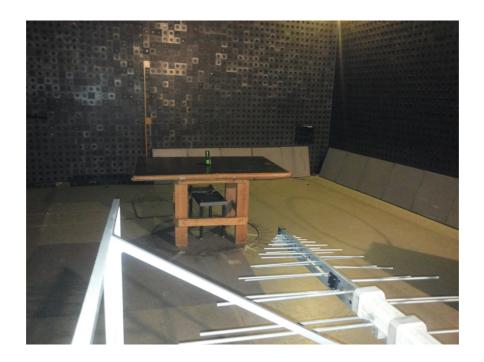

Photograph No.1
Setup for spurious emission field strength measurements in the anechoic chamber below 30 MHz

Photograph No.2
Setup for carrier field strength, spurious emission field strength measurements in the anechoic chamber in 30 – 1000 MHz range