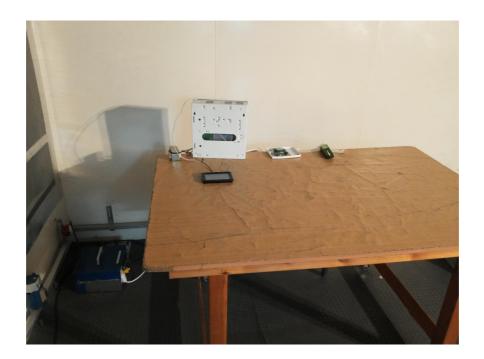

## Photograph No.3 Setup for spurious emission field strength measurements in the anechoic chamber, EUT close view

Photograph No.4
Setup for conducted emission measurements on AC power lines

Photograph No.5
Setup for conducted emission measurements on AC power lines