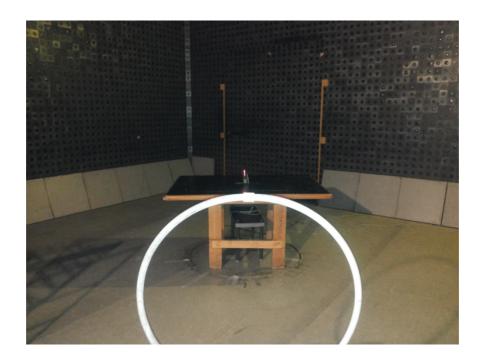

Photograph No.1
Setup for spurious emission field strength measurements in the anechoic chamber below 30 MHz

Photograph No.2
Setup for carrier field strength, spurious emission field strength measurements in the anechoic chamber in 30 – 1000 MHz range