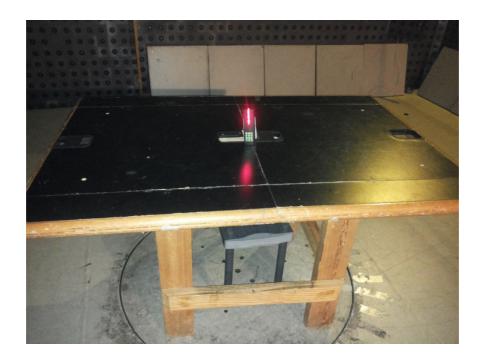

## Photograph No.3 Setup for spurious emission field strength measurements in the anechoic chamber, EUT close view

Photograph No.4
Setup for conducted emission measurements on AC power lines

Photograph No.5
Setup for conducted emission measurements on AC power lines