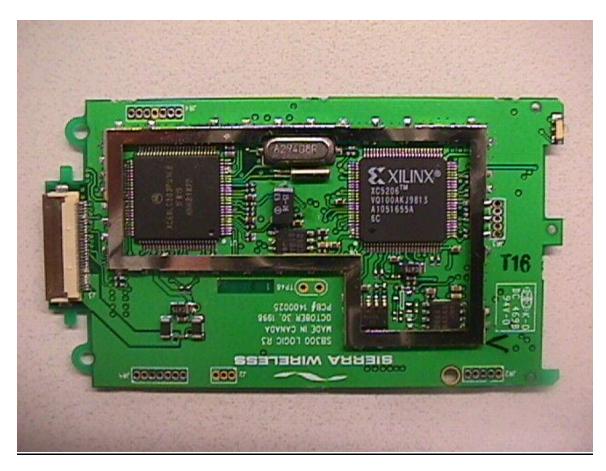

## **INTERNAL PHOTOS**

Sierra Wireless Inc.

FCC ID: KBCT5200SB320

MODEL: SB320 Modem Integrated into the T5200

Prepared by: **Sierra Wireless Inc.** 

#150 - 13575 Commerce Parkway Richmond, B.C. V6V 2L1

Figure 1: Modem Internal View – Top Side of Logic Board