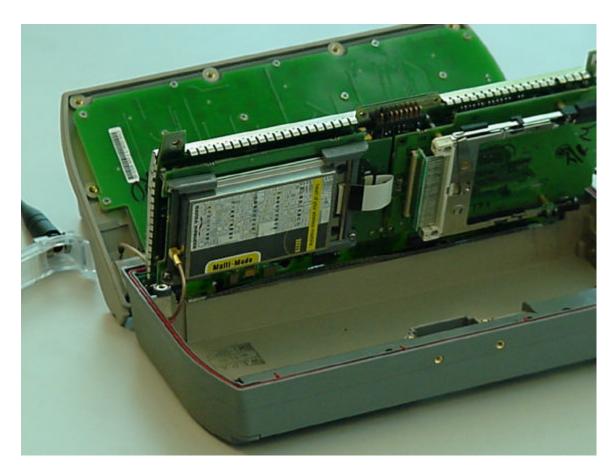

## **APPLICATION FOR**

**Type Acceptance** 

## **INTERNAL PHOTOS**

Sierra Wireless Inc.

FCC ID: KBCT5200SB320

MODEL: SB320 Modem Integrated into the T5200

Prepared by: **Sierra Wireless Inc.** 

#150 - 13575 Commerce Parkway Richmond, B.C. V6V 2L1



Figure 1: Modem Internal View – Top Side of Logic Board



Figure 2: Modem Internal View – Bottom Side of Logic Board



Figure 3: Modem Internal View – Top Side of Radio Board



Figure 4: Modem Internal View – Bottom Side of Radio Board



Figure 5: Modem with interface board integrated into the T5200



Figure 6: Modem with interface board integrated into the T5200