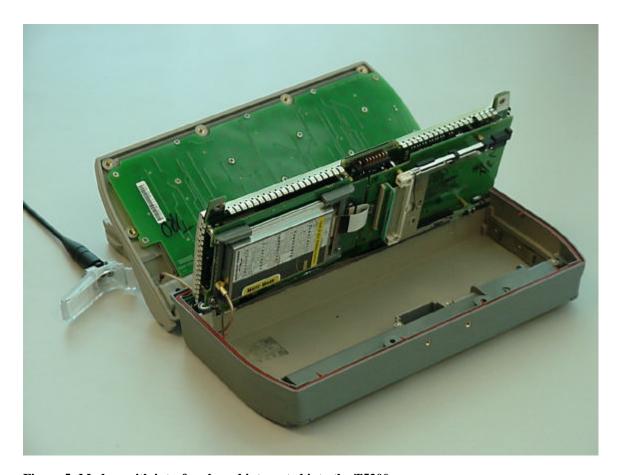

Figure 2: Modem Internal View – Bottom Side of Logic Board

Figure 3: Modem Internal View – Top Side of Radio Board

Figure 4: Modem Internal View – Bottom Side of Radio Board

Figure 5: Modem with interface board integrated into the T5200