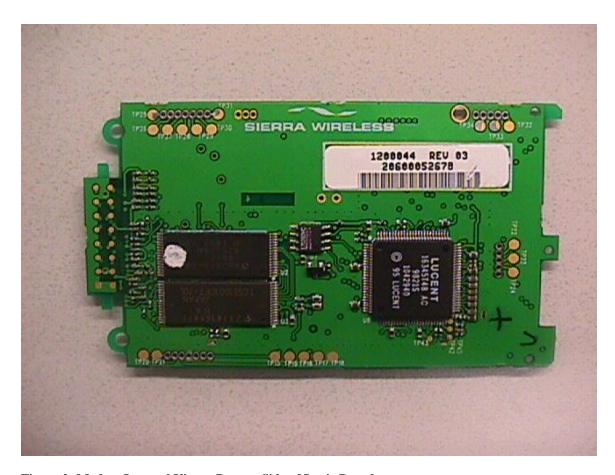

Figure 2: Modem Internal View – Bottom Side of Logic Board

Figure 3: Modem Internal View – Top Side of Radio Board

Figure 4: Modem Internal View – Bottom Side of Radio Board

Figure 5: Modem with interface board integrated into the T5200