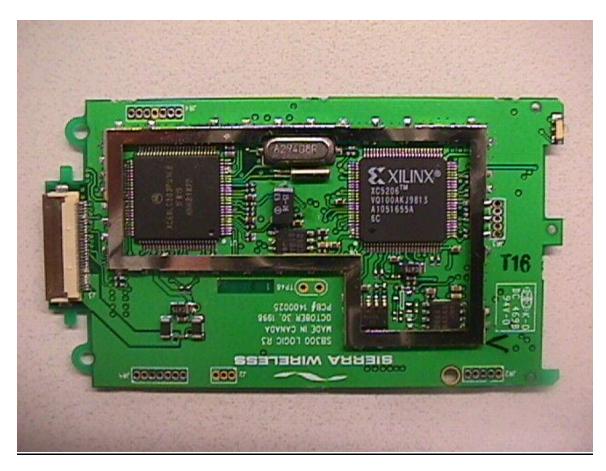

## **INTERNAL PHOTOS**

Sierra Wireless Inc.

FCC ID: KBCT5200SB300

MODEL: SB300 Modem Integrated into the T5200

Prepared by: **Sierra Wireless Inc.** 

#150 - 13575 Commerce Parkway Richmond, B.C. V6V 2L1

Figure 1: Modem Internal View – Top Side of Logic Board