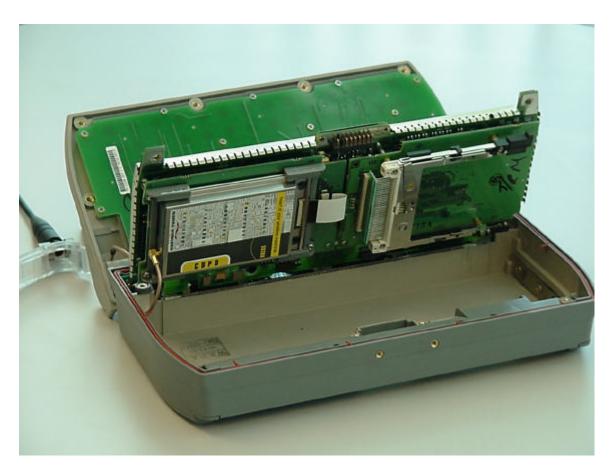

Figure 2: Modem Internal View – Bottom Side of Logic Board

Figure 3: Modem Internal View – Top Side of Radio Board

Figure 4: Modem Internal View – Bottom Side of Radio Board

Figure 5: Modem with interface board integrated into the T5200

Figure 6: Modem with interface board integrated into the T5200