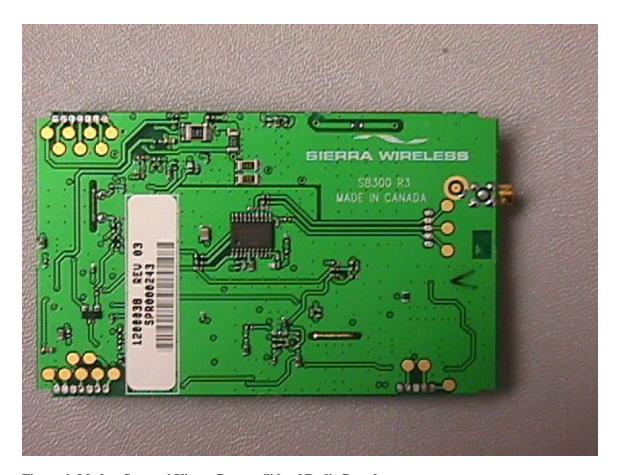

Figure 2: Modem Internal View – Bottom Side of Logic Board

Figure 3: Modem Internal View – Top Side of Radio Board

Figure 4: Modem Internal View – Bottom Side of Radio Board

Figure 5: Modem with interface board integrated into the T5200