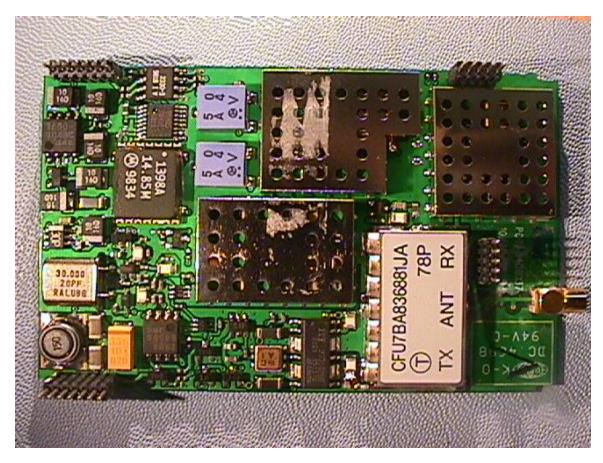

Figure 2: Modem Internal View – Bottom Side of Logic Board

Figure 3: Modem Internal View – Top Side of Radio Board

Figure 4: Modem Internal View – Bottom Side of Radio Board

Figure 5: Modem with interface board integrated into the T5200