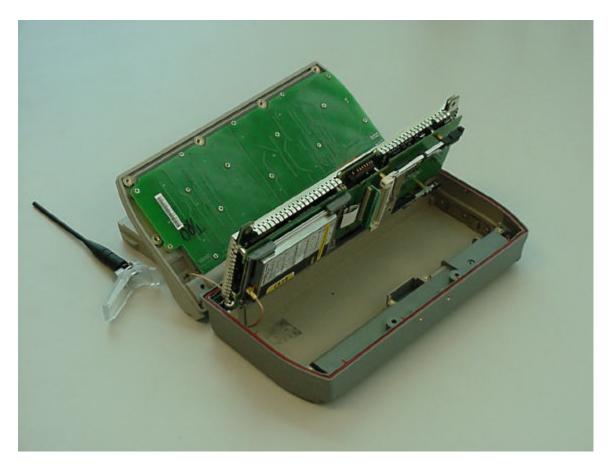

## **INTERNAL PHOTOS**

Sierra Wireless Inc.

FCC ID: KBCT5200SB300

MODEL: SB300 Modem Integrated into the T5200

Prepared by: **Sierra Wireless Inc.** 

#150 - 13575 Commerce Parkway Richmond, B.C. V6V 2L1

Figure 1: Modem Internal View – Top Side of Logic Board